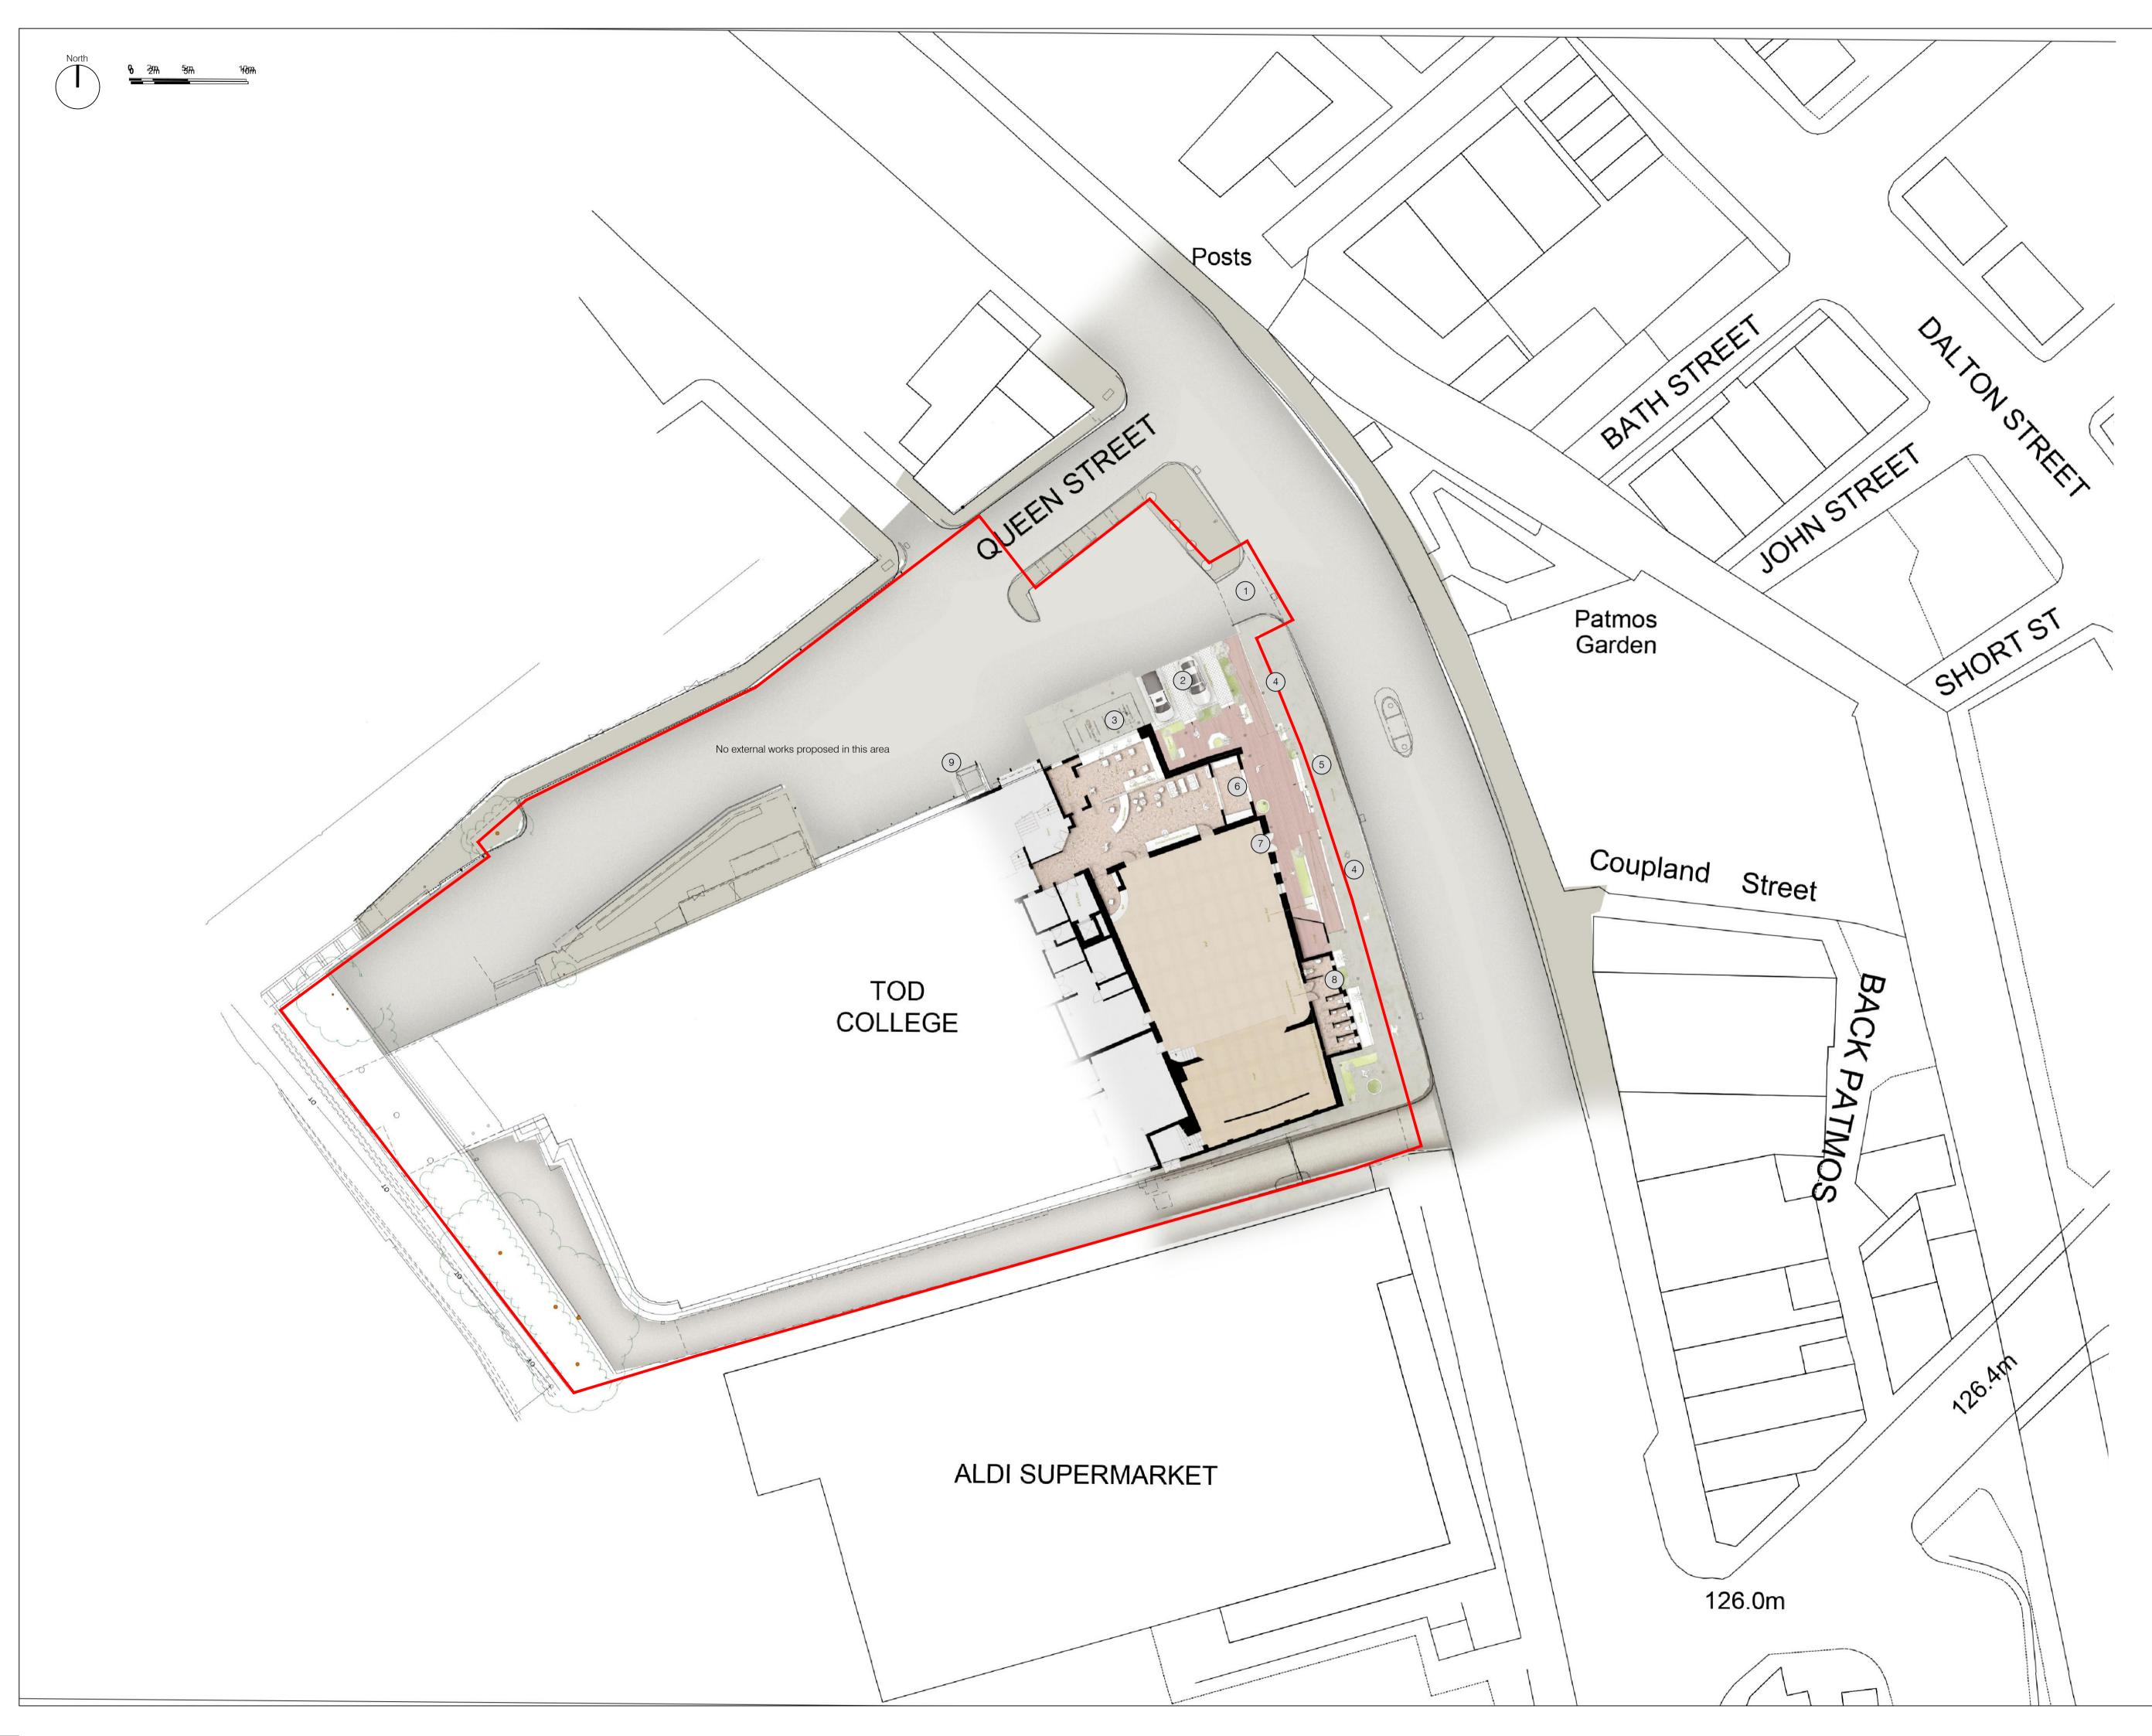

© Reed Studio Limited. | Registered in England & Wales | 11898865 | Keelham Cottage | Keelham Lane | Todmorden | Ol14 8RX

- Existing vehicle entrance to site
   Relocated disabled access parking bays
   Relocated cycle storage 14 spaces
   Proposed ramp
- 5. Proposed steps
- 6. Relocated main entrance
- 7. Proposed fire exit
- 8. Proposed extension to include toilet block and landscape maintenance store 9. Proposed wall and flood gate to basement
- stairwell

| TP01                                                                                                                                                                                      | 31-01-24       | For planning    |          | ER     | GR        |  |
|-------------------------------------------------------------------------------------------------------------------------------------------------------------------------------------------|----------------|-----------------|----------|--------|-----------|--|
| Rev                                                                                                                                                                                       | Date           | Description     |          | Autho  | or Check  |  |
| Keelham Cottage, Keelham Lane, Todmorden, OL 16 8RX         07920053316 + 07887747393 contactus@reedstudio.co.uk         Client Name:         Todmorden Learning Centre and Community Hub |                |                 |          |        |           |  |
| Project Name:                                                                                                                                                                             |                |                 |          |        |           |  |
| Tod College                                                                                                                                                                               |                |                 |          |        |           |  |
| Sheet Description:                                                                                                                                                                        |                |                 |          |        |           |  |
| Proposed site plan                                                                                                                                                                        |                |                 |          |        |           |  |
| First Issu                                                                                                                                                                                | ued: A         | uthor: Checked: | Project: | Scale: |           |  |
| Jan '                                                                                                                                                                                     | 24 E           | R GR            | RS1187   | 1:250  | 1:250 A1  |  |
| Status &                                                                                                                                                                                  | Issue Purpose: |                 |          |        | Revision: |  |
| For Town Planning                                                                                                                                                                         |                |                 |          |        | TP01      |  |
|                                                                                                                                                                                           |                |                 |          |        |           |  |
| Name: 411-002                                                                                                                                                                             |                |                 |          |        |           |  |