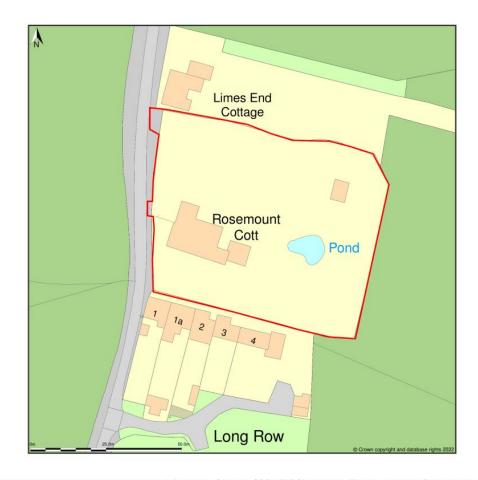

## **ALB Planning**

Urban & Rural Development & Land Use Planning

LOCATION PLAN Scale 1:1250 @ A4

Dwg RM01

Rosemount, Wicken Road, Leckhampstead MK18 5NZ

Site Plan shows area bounded by: 473369.82, 238103.82 473511.24, 238245.25 (at a scale of 1:1250), OSGridRef: SP73443817. The representation of a road, track or path is no evidence of a right of way. The representation of features as lines is no evidence of a property boundary.