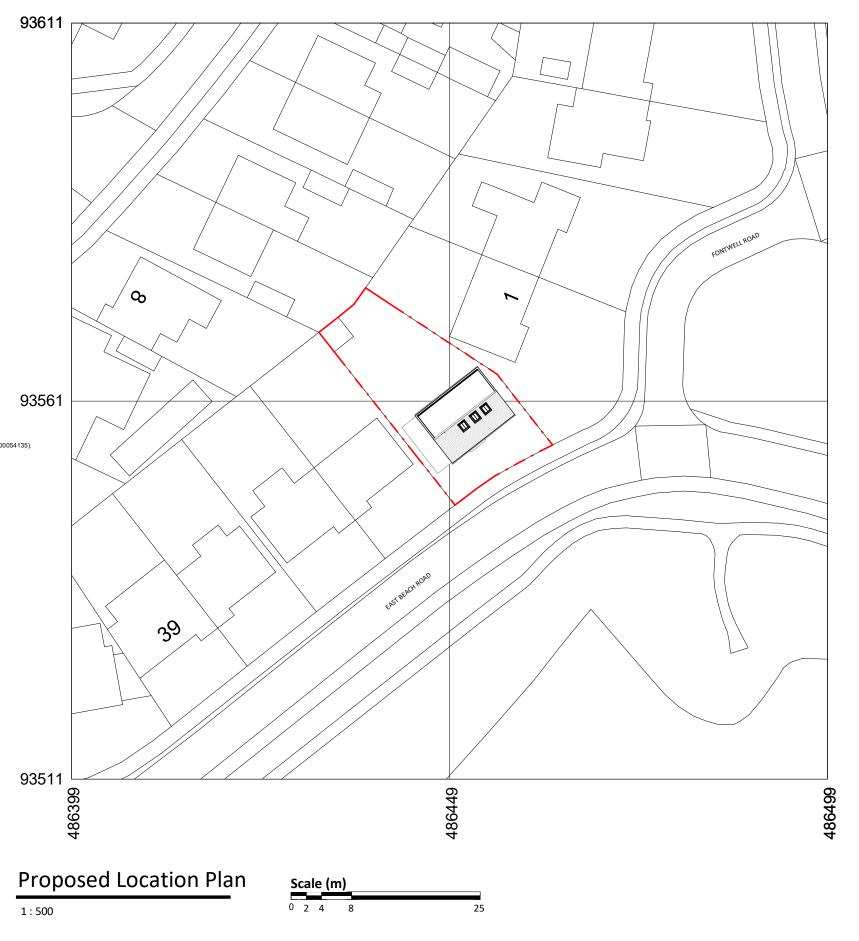

## Existing Site Plan

1:1250

The use of this data by the recipient acts as an agreement of the following statements. Do not use this data if you do not agree with any of the following statements:-

All drawings are based upon site information supplied by third parties and as such their accuracy cannot be guaranteed. All features are approximate and subject to clarification by a detailed topographical survey, statutory service enquiries and confirmation of the legal boundaries.

Produced on 03 April 2023 from the Ordnance Survey National Geographic Database and incorporating surveyed revision available at this date. This map shows the area bounded by 486399 93511,486499 93511,486499 93611,486399 93611,486399 93511 Crown copyright and database rights 2023 OS 100054135. Supplied by copia ltd trading as UKPlanningMaps.com a licensed Ordnance Survey partner (OS 100054135).

Data licence expires 03 April 2024. Unique plan reference: v1c//930888/1256037