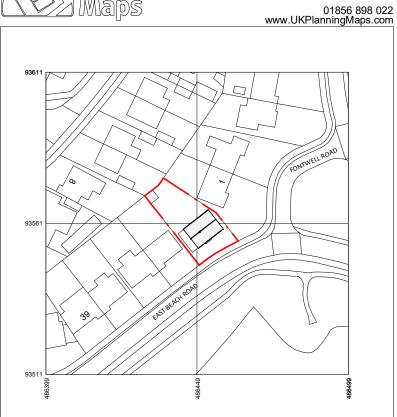

## Existing Site Plan

1:1250

The use of this data by the recipient acts as an agreement of the following statements. Do not use this data if you do not agree with any of the following statements:-

All drawings are based upon site information supplied by third parties and as such their accuracy cannot be guaranteed. All features are approximate and subject to clarification by a detailed topographical survey, statutory service enquiries and confirmation of the legal boundaries.

Produced on 03 April 2023 from the Ordnance Survey National Geographic Database and incorporating surveyed revision available at this date. This map shows the area bounded by 486399 93511,486499 93511,486499 93611,486399 93611,486399 93511 Crown copyright and database rights 2023 OS 100054135. Supplied by copia ltd trading as UKPlanningMaps.com a licensed Ordnance Survey partner (OS 100054135).

Data licence expires 03 April 2024. Unique plan reference: v1c//930888/1256037