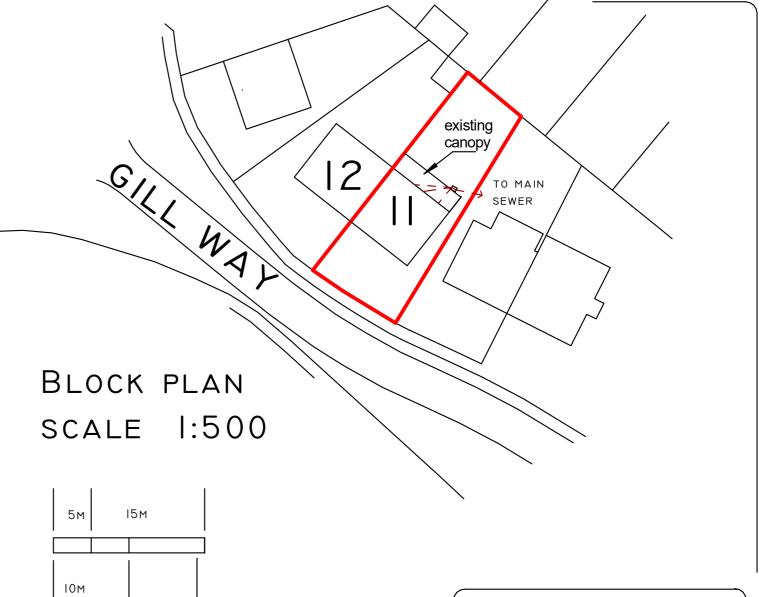

Rear extension

PROJECT TITLE

Rear extension

PROJECT TITLE

Rear extension

PROJECT ADDRESS

11 Gill Way
Selsey
PO20 0EX

PROJECT ADDRESS

11 Gill Way
Selsey
PO20 0EX

PROJECT ADDRESS

11 Gill Way
Selsey
PO20 0EX

PROJECT ADDRESS

PROJ