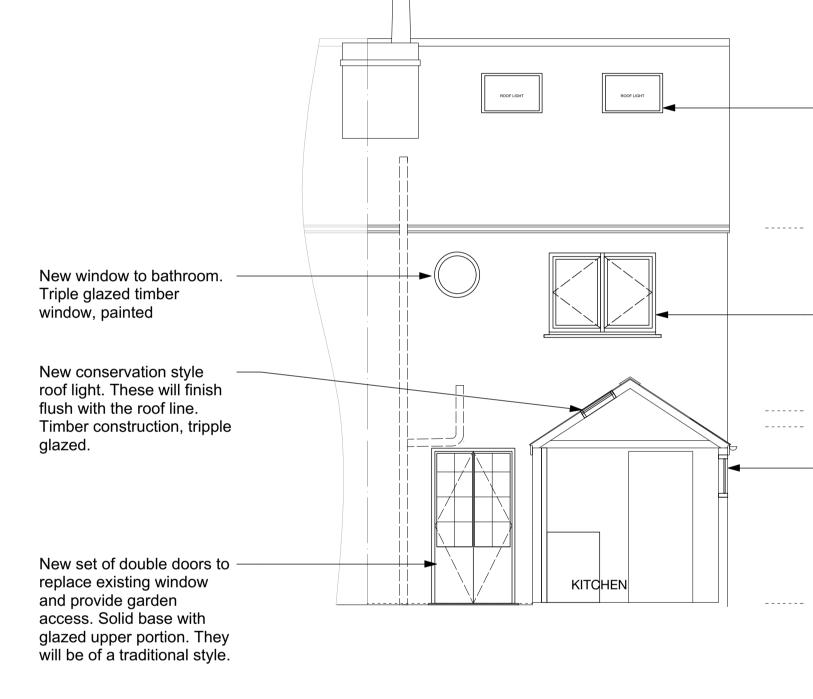

SCALE BAR. 1:50@A1

2 Ó 5 m

Proposed Section E Scale: 1:50

Two new conservation style roof lights to sit flush — with the roof line

New window. Triple glazed — timber window, painted

\_ \_ \_ \_ \_ \_

\_ \_ \_ \_ \_ \_ \_