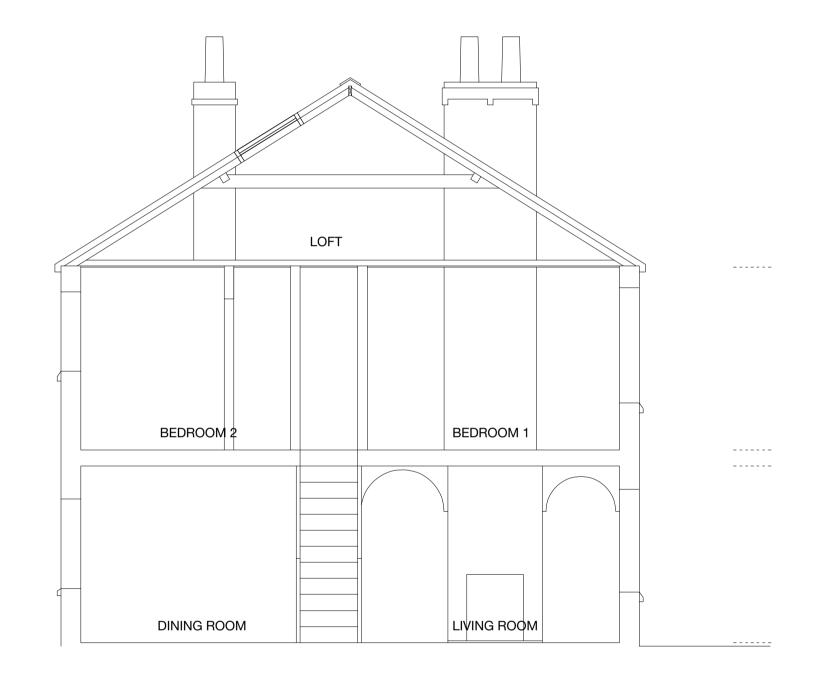

SCALE BAR. 1:50@A1

2 Ó 5 m



Proposed Section E Scale: 1:50

Two new conservation style roof lights to sit flush — with the roof line

New window. Triple glazed — timber window, painted

\_ \_ \_ \_ \_ \_

\_ \_ \_ \_ \_ \_ \_

Replace existing timber window with like for like triple glazed unit





| <sup>Client</sup><br>Mr Jonathan More                         |                      |                 |
|---------------------------------------------------------------|----------------------|-----------------|
| Project<br>1 South Road, Kingsdown, Kent, CT14 8AQ            |                      |                 |
| Drawing Title<br>Proposed Sections                            |                      |                 |
| Date<br>16.02.24                                              | Scale<br>1:50@A1     | Drawn By<br>TCM |
| Project no.<br>2301                                           | Drawing no.<br>02-03 | Revision<br>PL  |
| PLUCKED + STUFF LTD<br>Interior Design   Creative Consultancy |                      |                 |