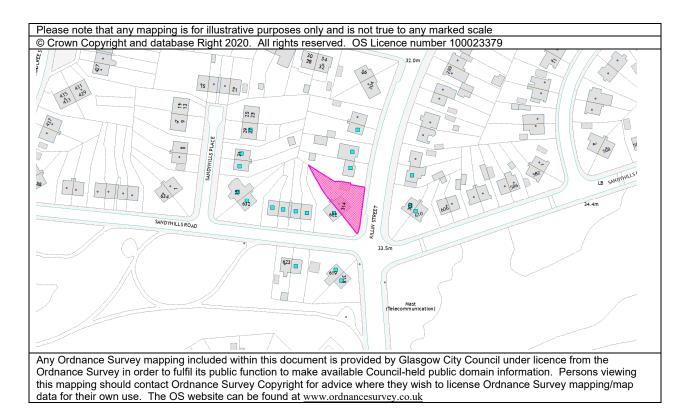

## 24/00318/FUL 314 Killin Street Glasgow G32 9TJ

## **NEIGHBOURS NOTIFIED**

- 1. 621 Sandyhills Road Glasgow G32 9TN
- 2. 632 Sandyhills Road Glasgow G32 9TR
- 3. 630 Sandyhills Road Glasgow G32 9TR
- 4. 628 Sandyhills Road Glasgow G32 9TR
- 5. 619 Sandyhills Road Glasgow G32 9TN
- 6. 610 Sandyhills Road Glasgow G32 9TT
- 7. 35 Sandyhills Place Glasgow G32 9TS
- 8. 33 Sandyhills Place Glasgow G32 9TS
- 9. 31 Sandyhills Place Glasgow G32 9TS
- 10. 318 Killin Street Glasgow G32 9TL
- 11. 308 Killin Street Glasgow G32 9TJ
- 12. 303 Killin Street Glasgow G32 9TH
- 13. 301 Killin Street Glasgow G32 9TH