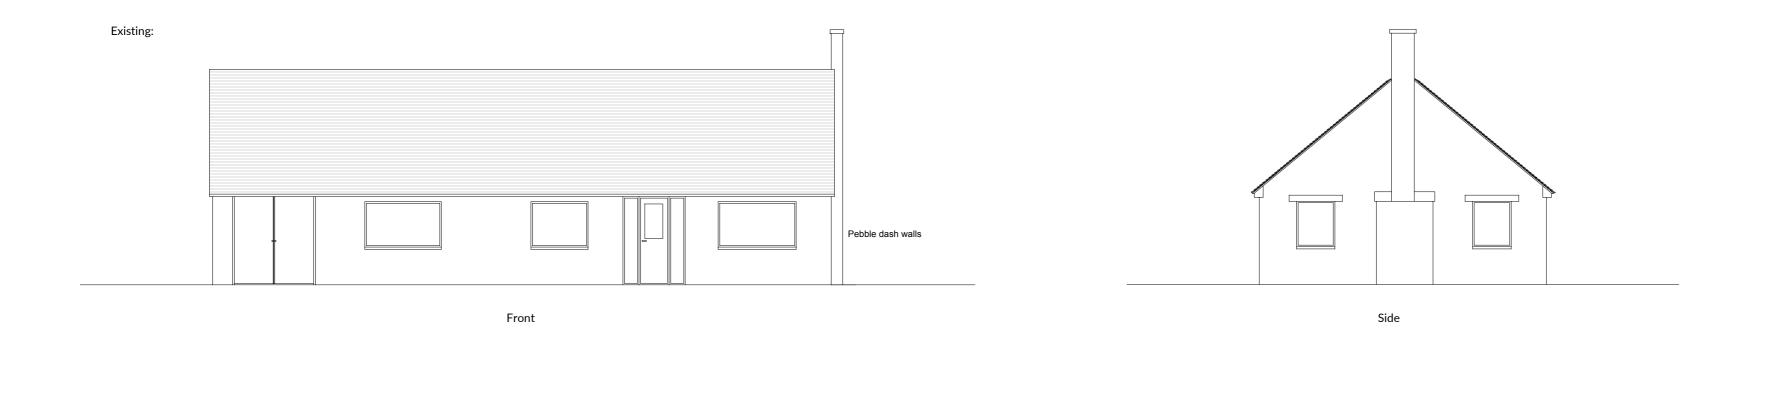

Designer holds appropriate Professional Indemnity insurance.

Drawing Title:

Existing Elevations

Development type:

Conversion single storey to double story

Designer:

Zachary Stephens ZJS Architectural Design