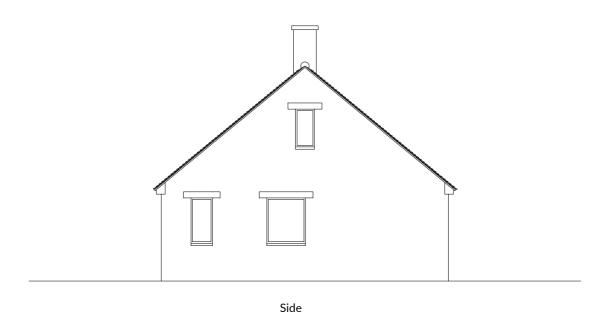

Designer holds appropriate Professional Indemnity insurance.

Drawing Title:

Existing Elevations

Development type:

Conversion single storey to double story

Designer:

Zachary Stephens ZJS Architectural Design