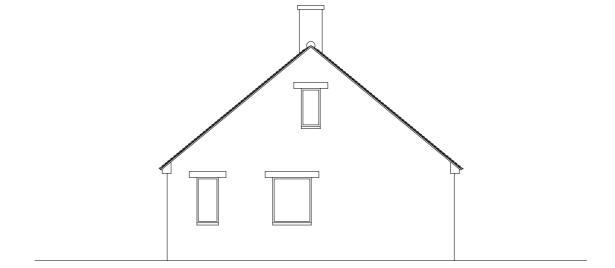

Rear

Side

Scale 1:100

Note:

The Prime Contractor must check all drawings provided before commencing work on this development.

Required accompanying Structural calculations are carried out by a chartered Structural engineer.