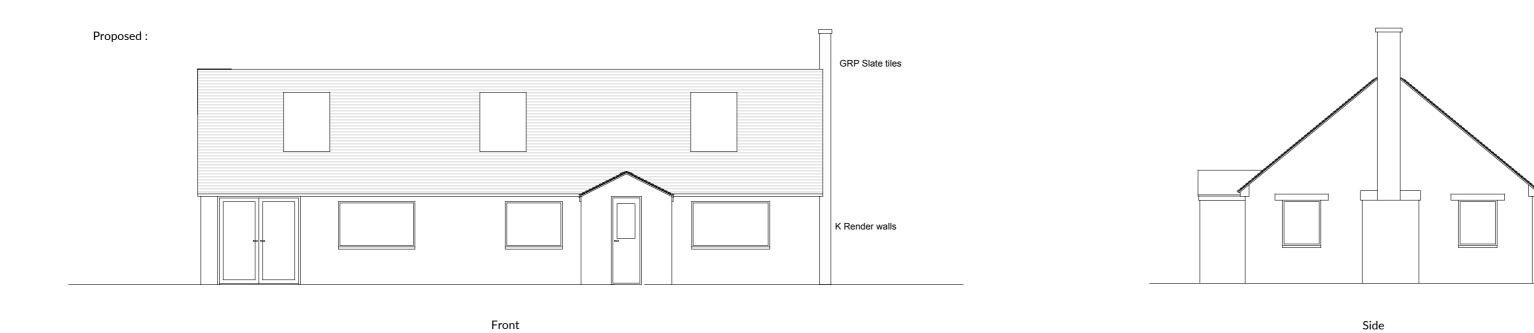

Designer holds appropriate Professional Indemnity insurance.

Drawing Title:

Proposed Elevations

Development type:

Conversion single storey to double story

Designer:

Zachary Stephens

ZJS Architectural Design zjsarchitecturaldesign@gmail.com