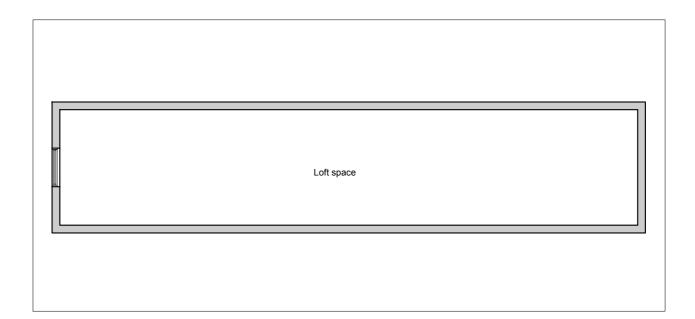

Scale 1:100

Note:

The Prime Contractor must check all drawings provided before commencing work on this development.

Required accompanying Structural calculations are carried out by a chartered Structural engineer.