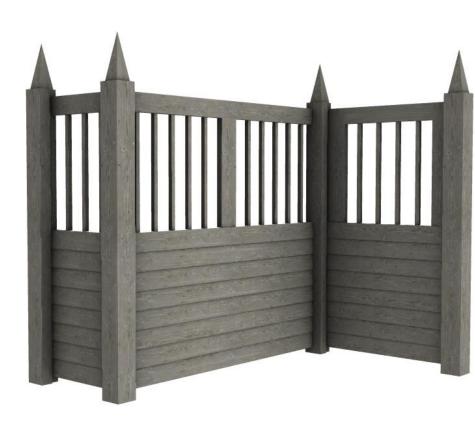

## Perspective view



## FRANCIS SULTANA

PROJECT: HL

TITLE: Outdoor gate

PAGE: Summer House

DATE: 13.02.2024

UNIT: mm

DWG:

REV: 02

FOLLOWED BY: PM

FORMAT: A3

SCALE: 1:20

DRAWING NUMBER:

## COMMENTS

04 FOREST ELEVATION PROPOSED

1. THE DRAWING SHOWS DESIGN INTENT ONLY. ALL DIMENSIONS TO BE CHECKED ON SITE PRIOR TO CONSTRUCTION OR PRODUCTION.

2. ALL DISCREPANCIES AND OMISSIONS MUST BE REPORTED TO FRANCIS SULTANA FOR COMMENT OR APPROVAL PRIOR TO COMMENCING WORK.

3. ALL ELECTRICAL, LIGHTING AND PLUMBING ISSUES TO REFER TO ENGINEER'S DRAWINGS WHERE APPLICABLE.

4. ALL DEGISIO CONCEPTS AND DRAWINGS ARE PROPERTY OF FRANCIS SULTANA AND ARE COVERED BY COPYRIGHT. NO REPRODUCTIONS, ADAPTATIONS AND/OR COPIES MAY BE MADE WITHOUT WRITTEN PERMISSION BY FRANCIS SULTANA.

## FRANCIS SULTANA LTD. 2-4 King Street