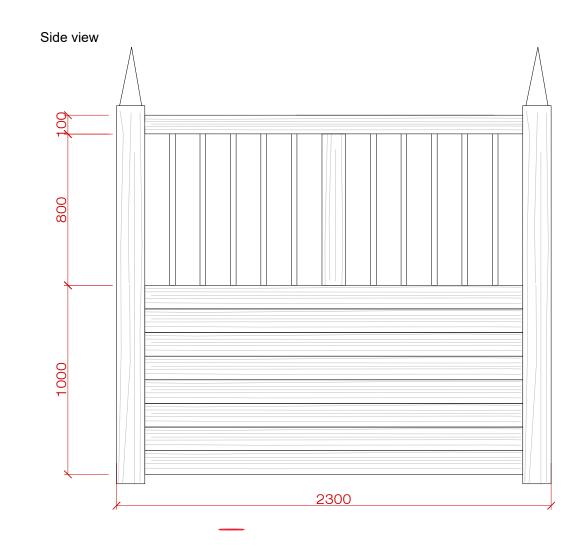

## COMMENTS

04 FOREST ELEVATION PROPOSED

1. THE DRAWING SHOWS DESIGN INTENT ONLY. ALL DIMENSIONS TO BE CHECKED ON SITE PRIOR TO CONSTRUCTION OR PRODUCTION.

2. ALL DISCREPANCIES AND OMISSIONS MUST BE REPORTED TO FRANCIS SULTANA FOR COMMENT OR APPROVAL PRIOR TO COMMENCING WORK.