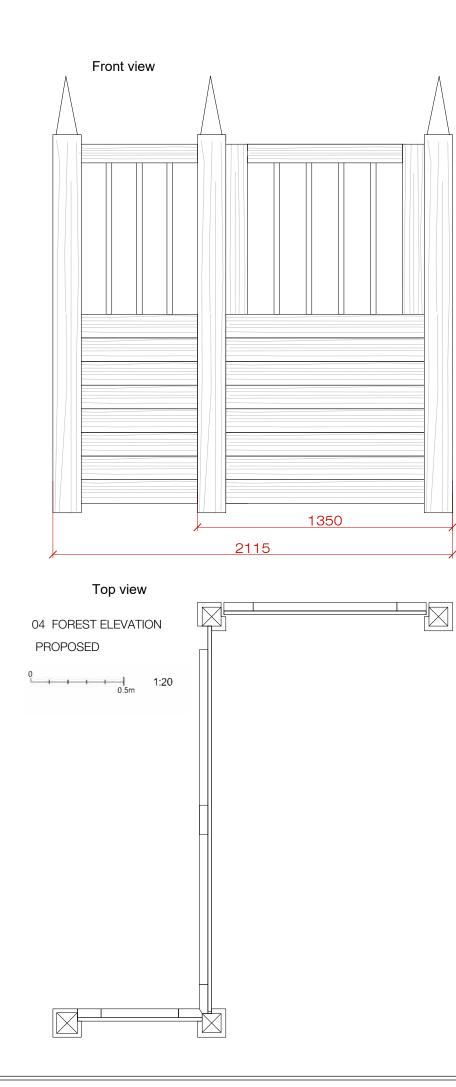

## COMMENTS

04 FOREST ELEVATION PROPOSED

1. THE DRAWING SHOWS DESIGN INTENT ONLY. ALL DIMENSIONS TO BE CHECKED ON SITE PRIOR TO CONSTRUCTION OR PRODUCTION.

2. ALL DISCREPANCIES AND OMISSIONS MUST BE REPORTED TO FRANCIS SULTANA FOR COMMENT OR APPROVAL PRIOR TO COMMENCING WORK.