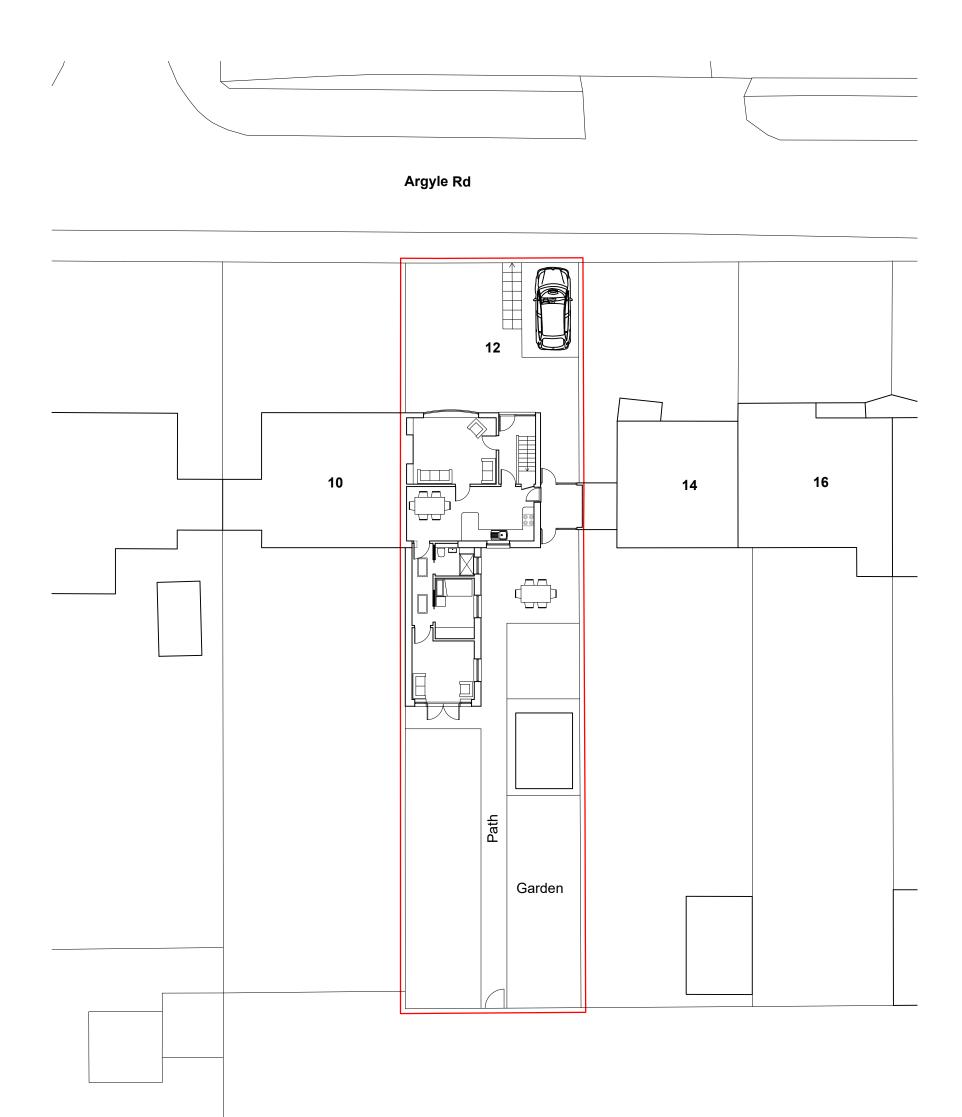

Proposed Site Plan

This drawing is the copyright of  ${\bf Arid}\ {\bf design}\ {\bf Itd}$  and may not be altered or reproduced in any way without written permission

Written dimensions to be used at all times. All dimensions to be checked on site by Contractor before commencement of the works.

| Rev A: Planning Submission                    | Feb 2024 |
|-----------------------------------------------|----------|
| Client: Mrs Lisa Lowings                      |          |
| Project: Proposed Extension to form annexe at |          |
| 12 Argyle Rd, Newport, PO30 5SB               |          |
|                                               |          |

Drawing: Proposed Site Plan

| Dwg No: 349-04 | Scale: 1:200@A3 |
|----------------|-----------------|
| Rev: A         | Date: Jan 2024  |