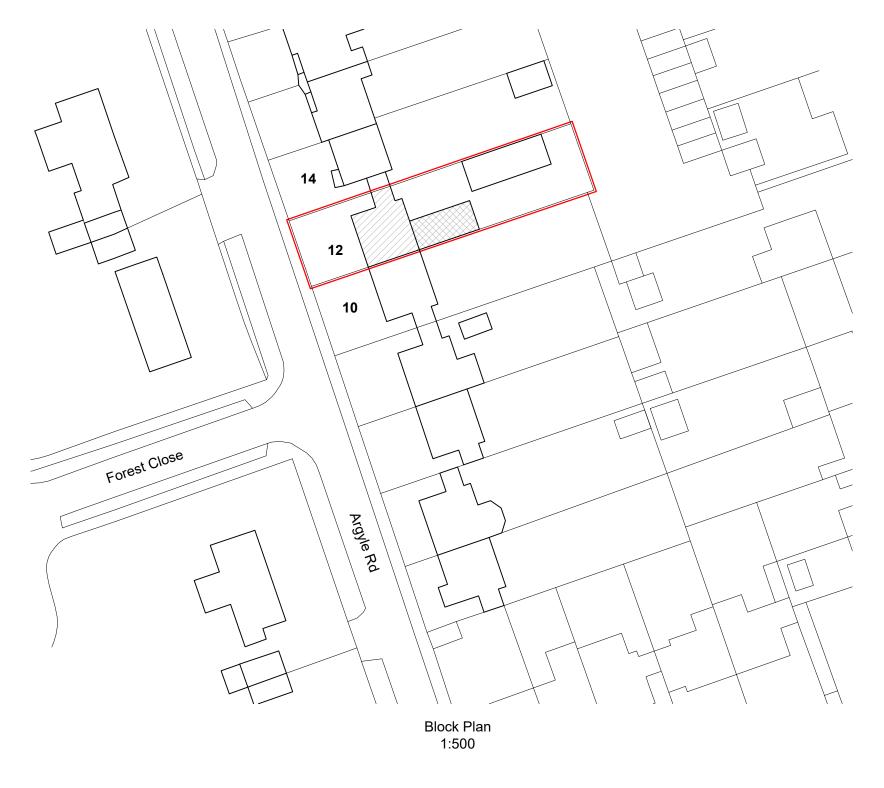

## Legend:

**Boundary Ownership** 

**Existing Footprint** 

= Additional Footprint

This drawing is the copyright of **Arid design ltd** and may not be altered or

Written dimensions to be used at all times. All dimensions to be checked on site by Contractor before commencement of the works.

Project: Proposed Extension to form annexe at 12 Argyle Rd, Newport, PO30 5SB

Drawing: Location & Block Plan

Feb 2024

ARID Design Ltd Tel: 01983 529895 E-mail: info@arid.uk.com Dwg No: 349-05 Scale: As Stated @A3 Rev: A Date: Jan 2024