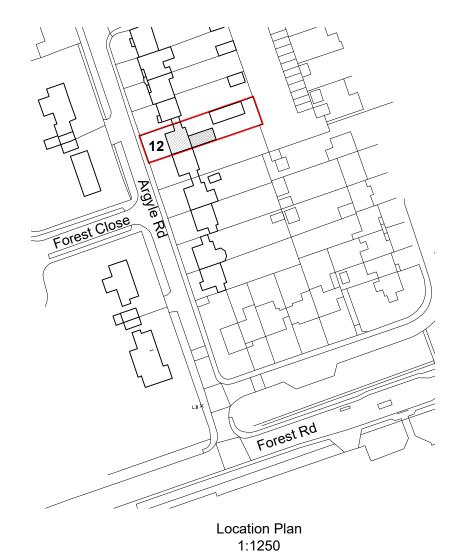

Project: Proposed Extension to form annexe at 12 Argyle Rd, Newport, PO30 5SB

Drawing: Location & Block Plan

Feb 2024

ARID Design Ltd Tel: 01983 529895 E-mail: info@arid.uk.com Dwg No: 349-05 Scale: As Stated @A3 Rev: A Date: Jan 2024