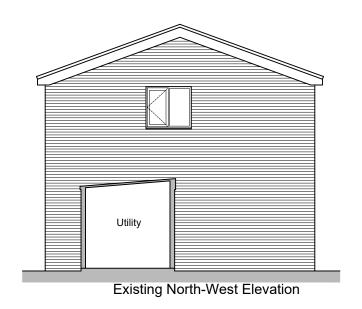

Existing Ground Floor Plan



This drawing is the copyright of **Arid design Itd** and may not be altered or reproduced in any way without written permission

Written dimensions to be used at all times. All dimensions to be checked on site by Contractor before commencement of the works.

This drawing is to be read in conjunction with all other relevant Consultants drawings, any discrepancy to be raised prior to commencement.



**Existing North-East Elevation** 





ARID

DESIGN & MANAGEMENT
CONSUITANTS

Client: Mrs Lisa Lowings

Rev A: Planning Submission

Project: Proposed Extension to form annexe at 12 Argyle Rd, Newport, PO30 5SB

Consultants Drawing: Ex

ARID Design Ltd
Tel: 01983 529895
E-mail: info@arid.uk.com

Rev: A

Drawing: Existing Ground Floor Plan & Elevations

 Dwg No: 349-01
 Scale: 1:100 @ A3

 Rev: A
 Date: Dec 2023