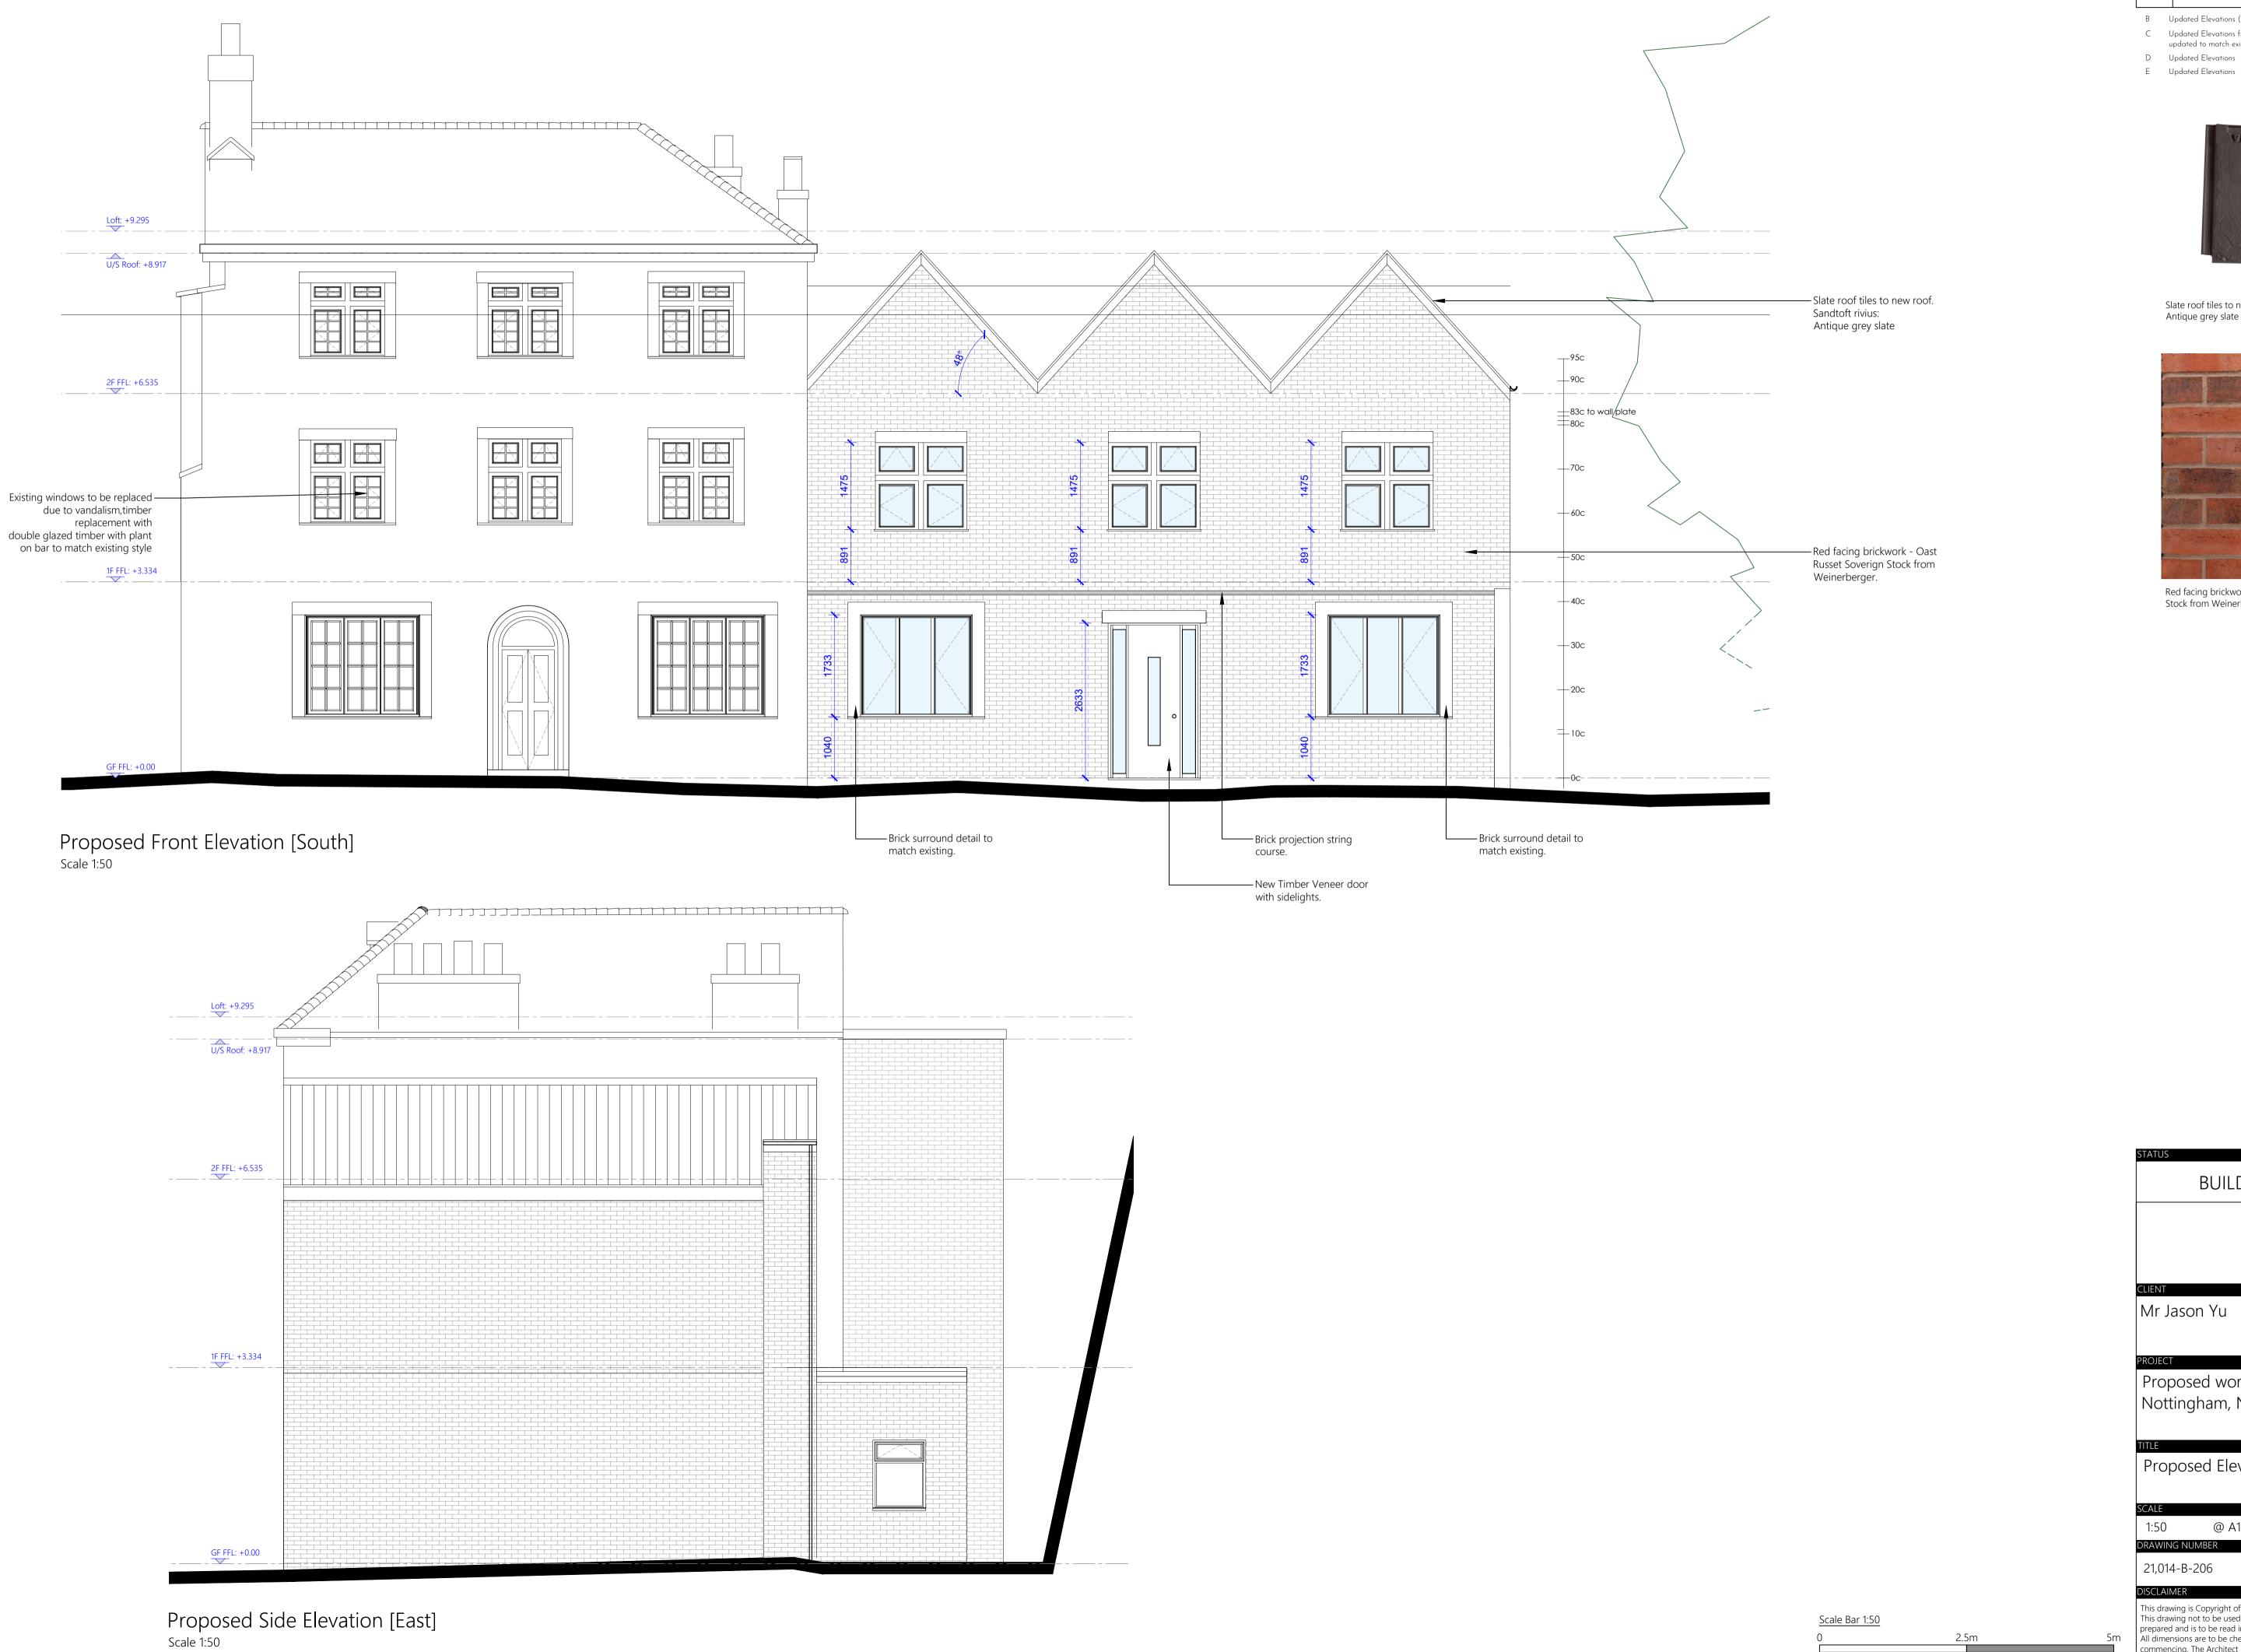

Rev. Description

B Updated Elevations (omission of window on side elevation 20/04/23 C Updated Elevations frontage of new build brick surround

updated to match existing brick surround on adjoining property 13/12/23 D Updated Elevations 22/12/23

12/01/24

Slate roof tiles to new roof. Sandtoft rivius: Antique grey slate

Red facing brickwork - Oast Russet Soverign Stock from Weinerberger.

BUILDING CONTROL

Proposed works to 59 Cliff Road Nottingham, NG1 1GT

Proposed Elevations - Sheet 1of2

| SCALE          |      | DRAWN BY |     |
|----------------|------|----------|-----|
| 1:50           | @ A1 | EDC      |     |
| DRAWING NUMBER |      |          | REV |
| 21,014-B-206   | 5    |          | Е   |