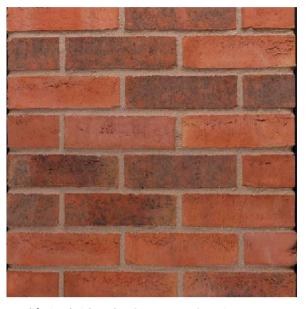

12/01/24

Slate roof tiles to new roof. Sandtoft rivius: Antique grey slate

Red facing brickwork - Oast Russet Soverign Stock from Weinerberger.

BUILDING CONTROL

Proposed works to 59 Cliff Road Nottingham, NG1 1GT