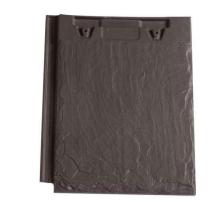

12/01/24

Slate roof tiles to new roof. Sandtoft rivius: Antique grey slate

Red facing brickwork - Oast Russet Soverign Stock from Weinerberger.

BUILDING CONTROL

Proposed works to 59 Cliff Road Nottingham, NG1 1GT