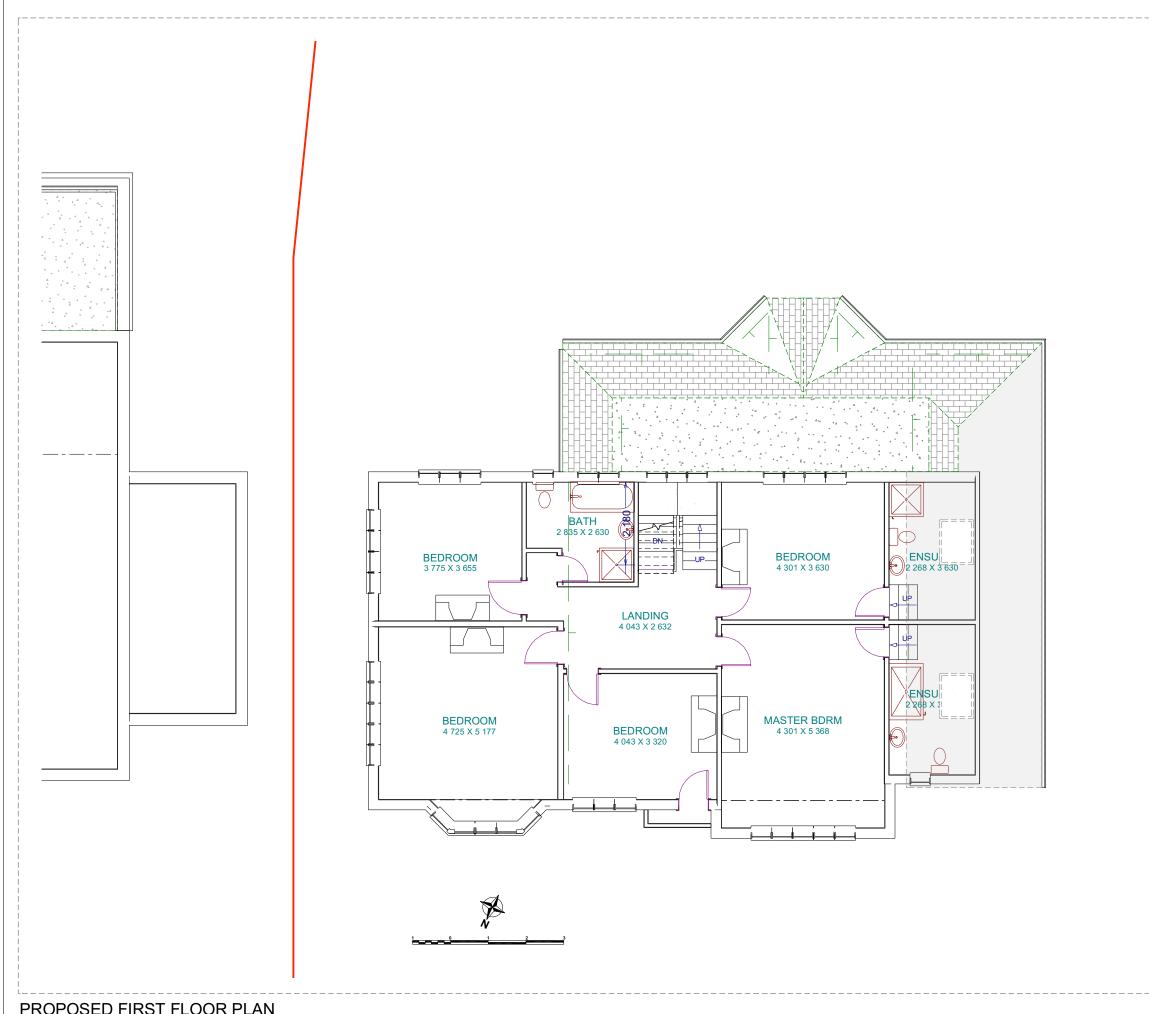

## Proposed works: 11 Marlborough Avenue, Bromsgrove B60 2PG

Drawing Title:

## Proposed Floor Plans

Scale: 1:100 Date:

12-Feb-24

(Orginal sheet size = A3)