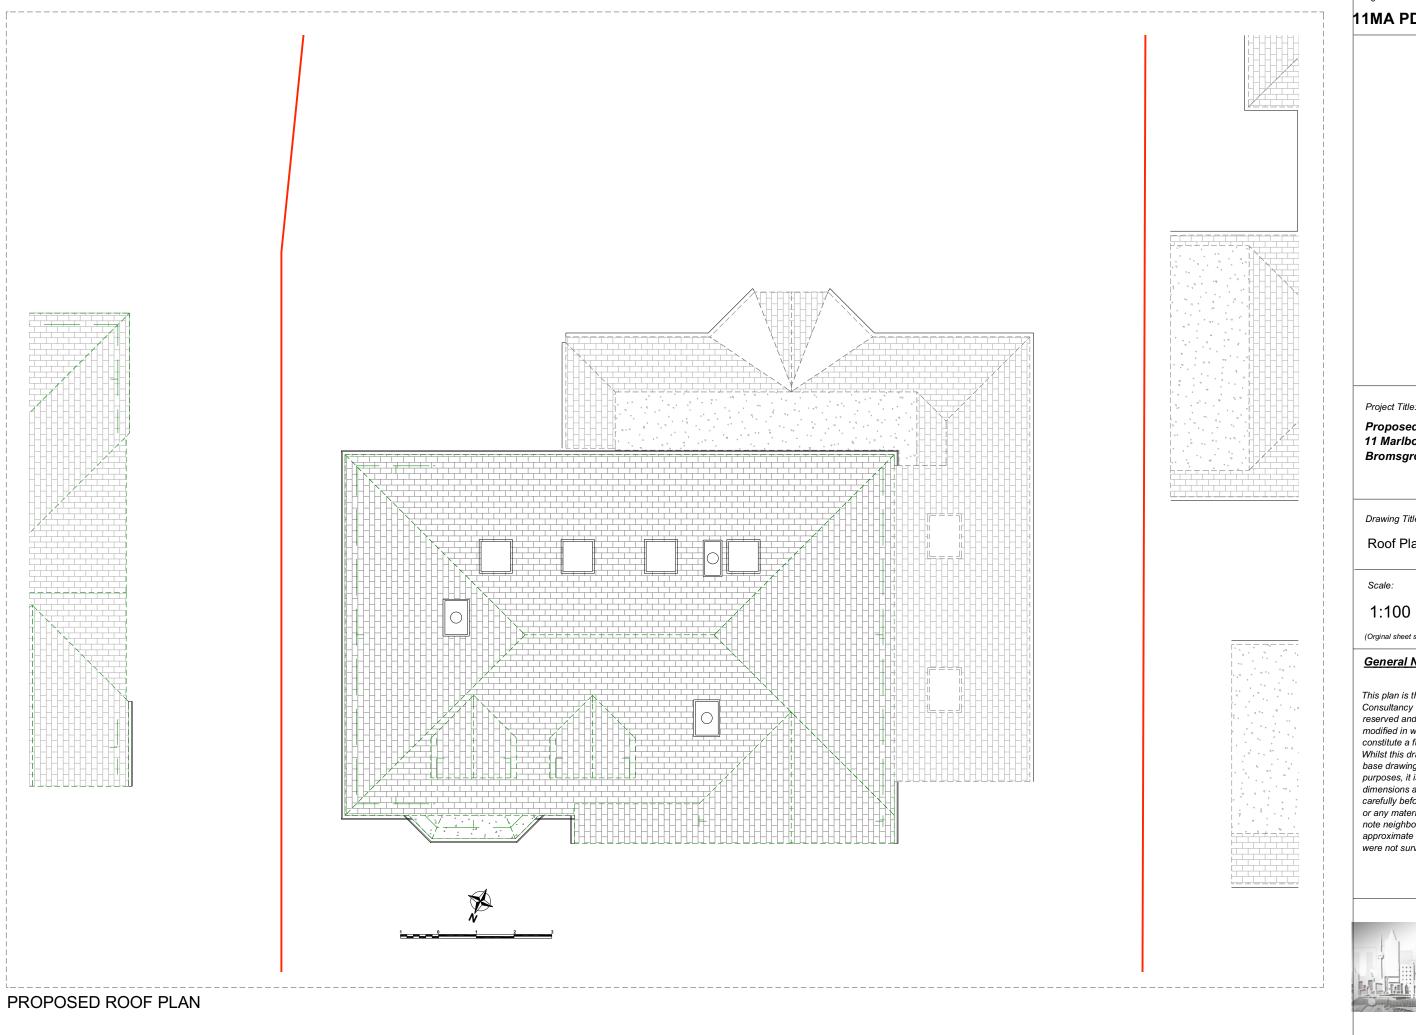

Drg No:

11MA PD\_12

Project Title:

Proposed works: 11 Marlborough Avenue, Bromsgrove B60 2PG

Drawing Title:

Roof Plans

(Orginal sheet size = A3)