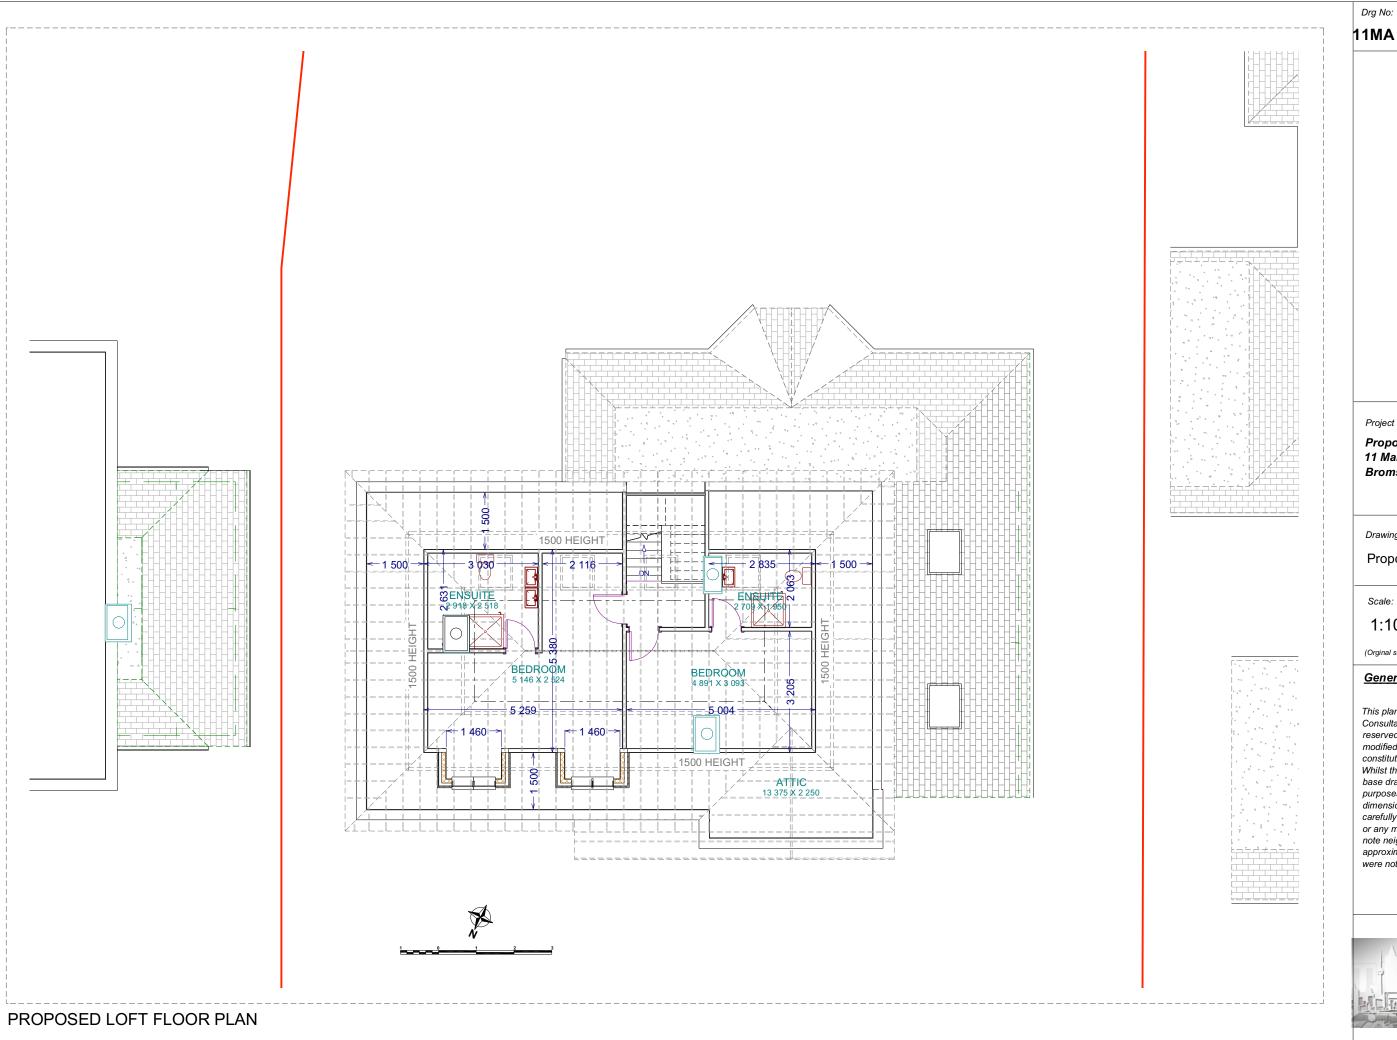

Drg No:

11MA PD\_6

Project Title:

Proposed works: 11 Marlborough Avenue, Bromsgrove B60 2PG

Drawing Title:

Proposed Floor Plans

12-Feb-24

1:100