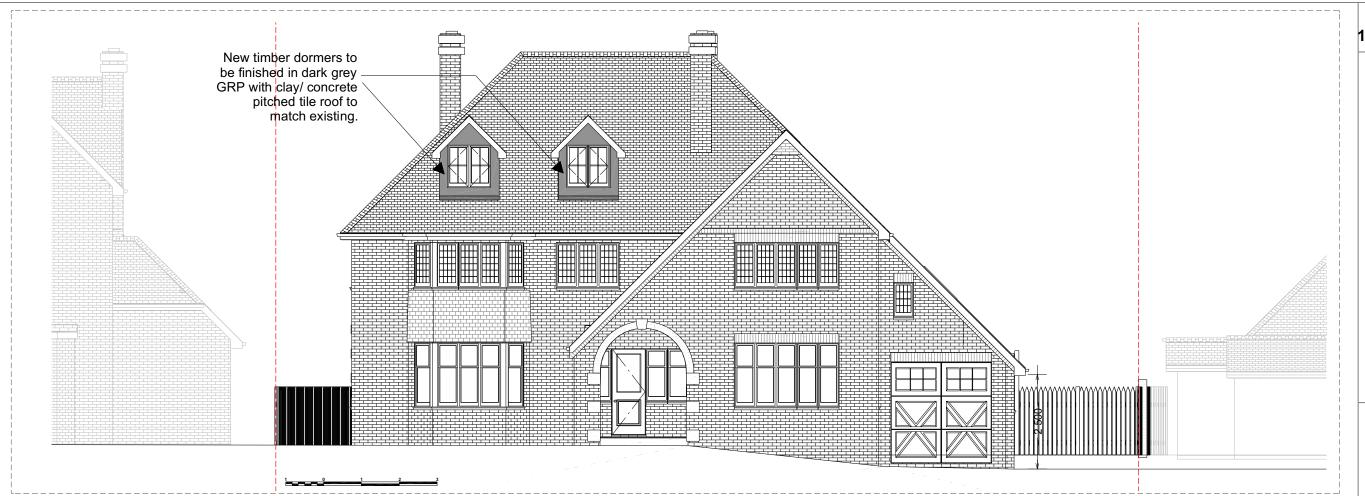

PROPOSED FRONT ELEVATION

PROPOSED REAR ELEVATION

Drg No:

11MA PD\_9

Drawing updated to Rev. 1, 29.02.2024 following comments from planning officier.

Project Title:

Proposed works: 11 Marlborough Avenue, Bromsgrove B60 2PG

Drawing Title:

Proposed Elevations