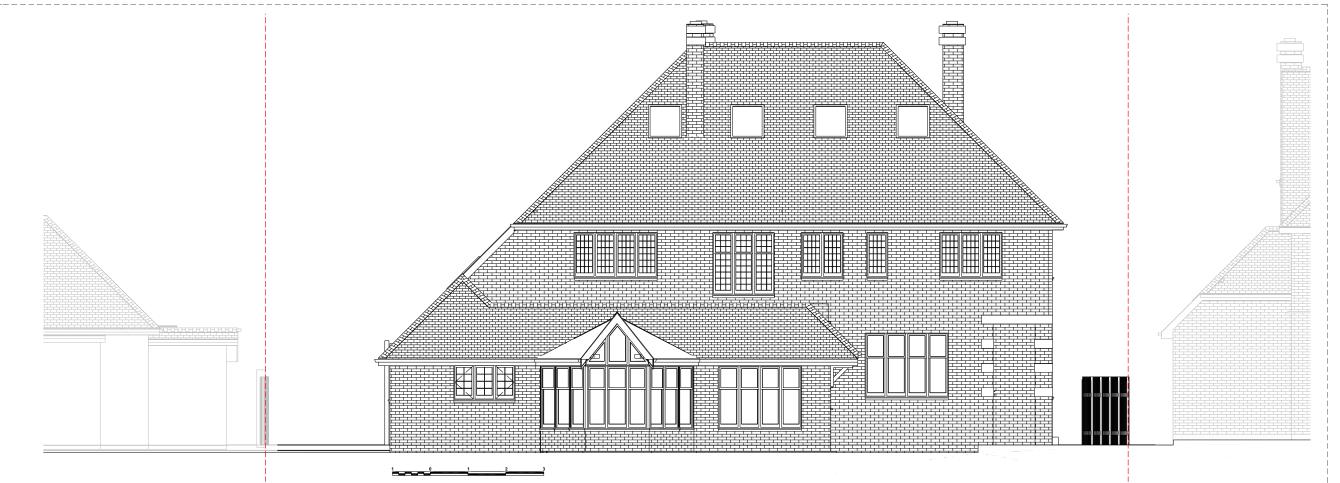

Drg No:

11MA PD\_9

Drawing updated to Rev. 1, 29.02.2024 following comments from planning officier.

Project Title:

Proposed works: 11 Marlborough Avenue, Bromsgrove B60 2PG

Drawing Title:

Proposed Elevations

Scale: 1:100

12-Feb-24

(Orginal sheet size = A3)

## General Notes

This plan is the copyright (c) of JK Consultancy (Midlands) Ltd, all rights reserved and cannot be used or modified in whole or in part. It does not constitute a full working drawing. Whilst this drawing can be used as a base drawing for construction purposes, it is ESSENTIAL that all dimensions and levels are checked carefully before any work commences or any materials are ordered. Please note neighbouring properties are approximate measurements as they were not surveyed.





PROPOSED FRONT ELEVATION



PROPOSED REAR ELEVATION