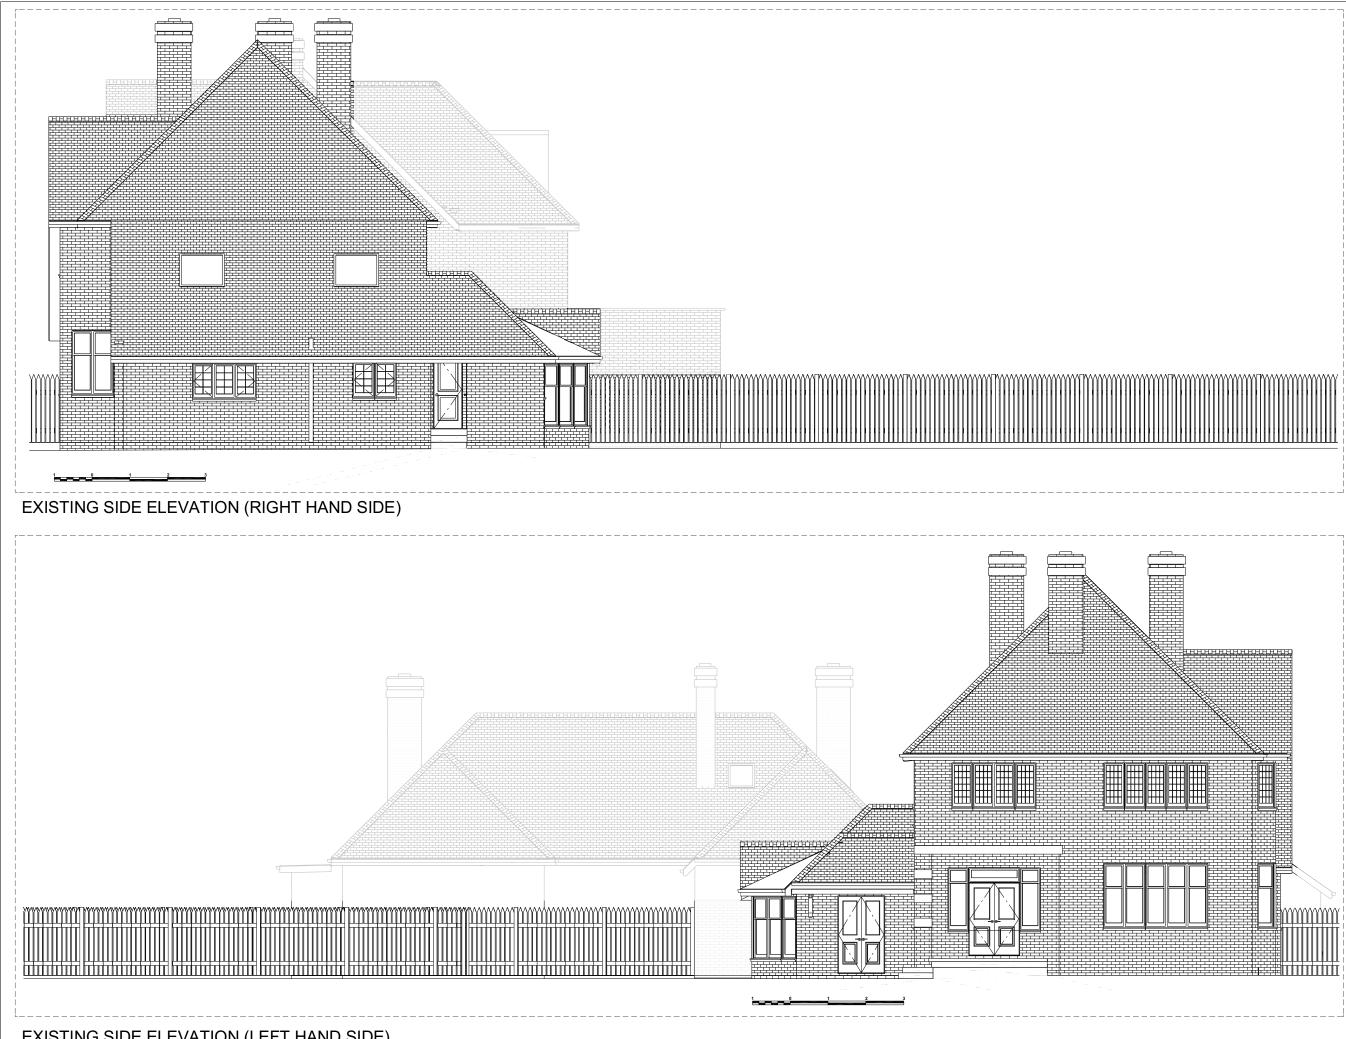

# EXISTING SIDE ELEVATION (LEFT HAND SIDE)

## 11MA PD\_8

Drg No:

Project Title:

Proposed works: . 11 Marlborough Avenue, Bromsgrove B60 2PG

Drawing Title:

### Existing Elevations

Scale:

1:100

Date:

12-Feb-24

(Orginal sheet size = A3)