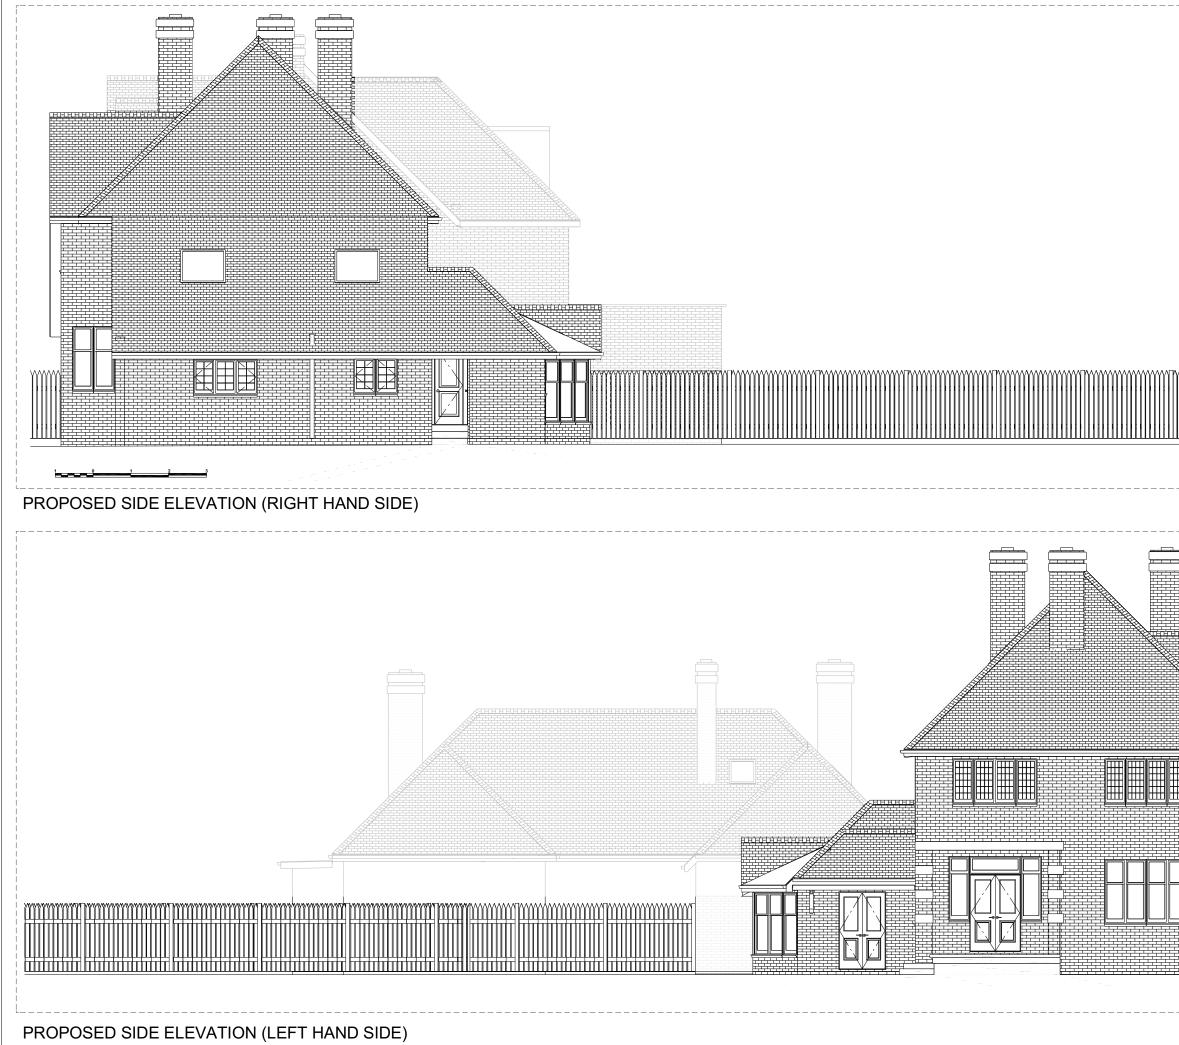

## Project Title: Proposed works: . 11 Marlborough Avenue, Bromsgrove B60 2PG Drawing Title: Proposed Elevations Scale: 1:100

Date:

12-Feb-24

(Orginal sheet size = A3)