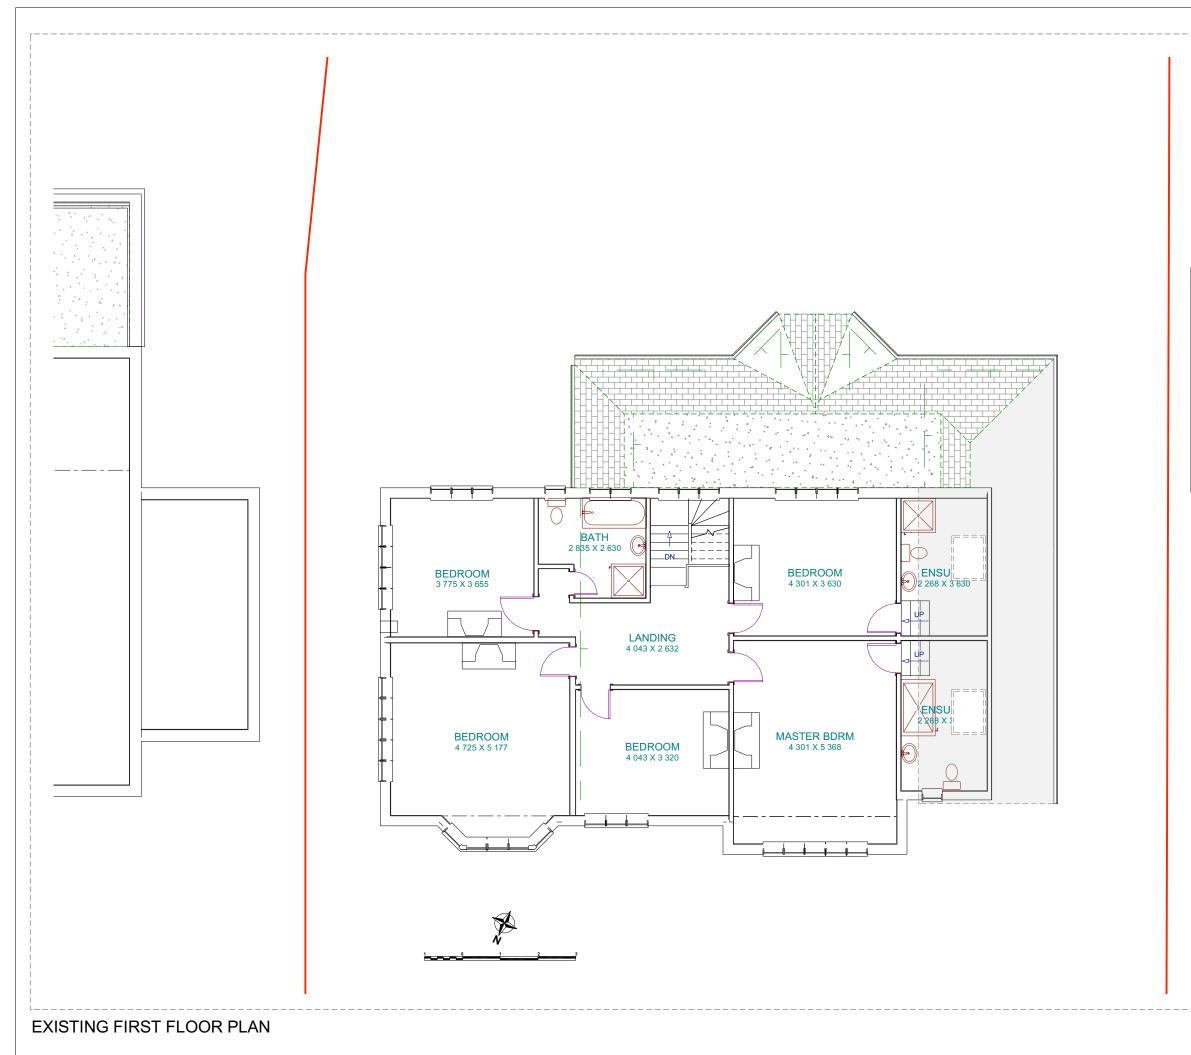

# Existing Floor Plans

Scale:

1:100

Date:

12-Feb-24

(Orginal sheet size = A3)