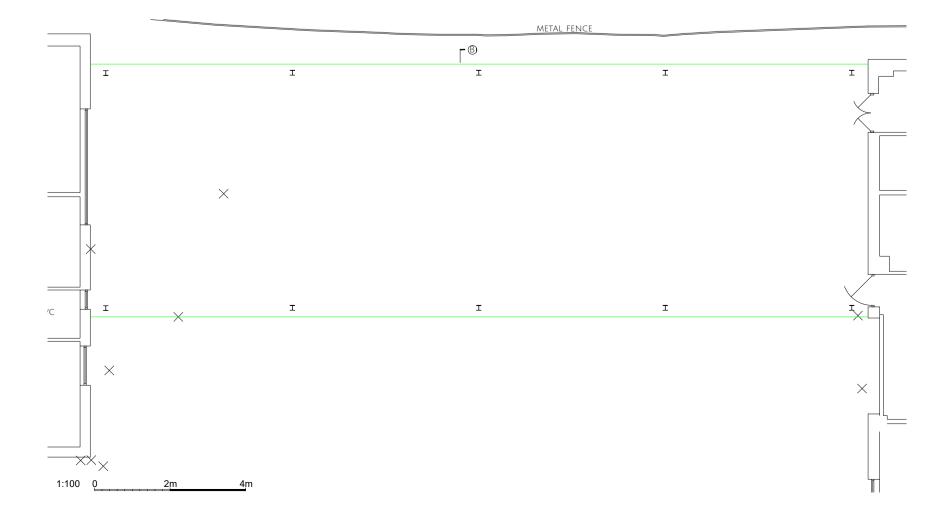

| Se | CTI | ON | B-B | 1:100 |  |
|----|-----|----|-----|-------|--|
| 1  | 1M  | 2M | 3M  |       |  |

EAST 1:100 0<u>110 2m 3</u>m

(

WEST 1:100 0<u>1M 2M 3</u>M

| Tel: 01752 936125 Mob:07745 392764<br>e-mail: jjmmdesign@yahoo.co.uk www.jmdesign.org.uk                                                                                                                                |                                   |  |  |  |  |
|-------------------------------------------------------------------------------------------------------------------------------------------------------------------------------------------------------------------------|-----------------------------------|--|--|--|--|
| <sup>client</sup> Mr R Sprigg<br>Warehouse<br>Harbour Av<br>Plymouth<br>Devon<br>Pl5 1BH                                                                                                                                | & UNITS                           |  |  |  |  |
| Job SURVEY                                                                                                                                                                                                              |                                   |  |  |  |  |
| Application                                                                                                                                                                                                             |                                   |  |  |  |  |
| Scale 1:100                                                                                                                                                                                                             | Drawing Number                    |  |  |  |  |
| Date MAR 2023<br>Drawn JH 27FEB2023                                                                                                                                                                                     | 1207-05<br>PRAWINGS SPRIGGS 1207- |  |  |  |  |
| Contractors must check all dimensions on site, only figured dimensions are<br>to be worked from. All discrepancies must be reported immediately to the<br>Supervising Officer before proceeding. © Copyright J&M Design |                                   |  |  |  |  |