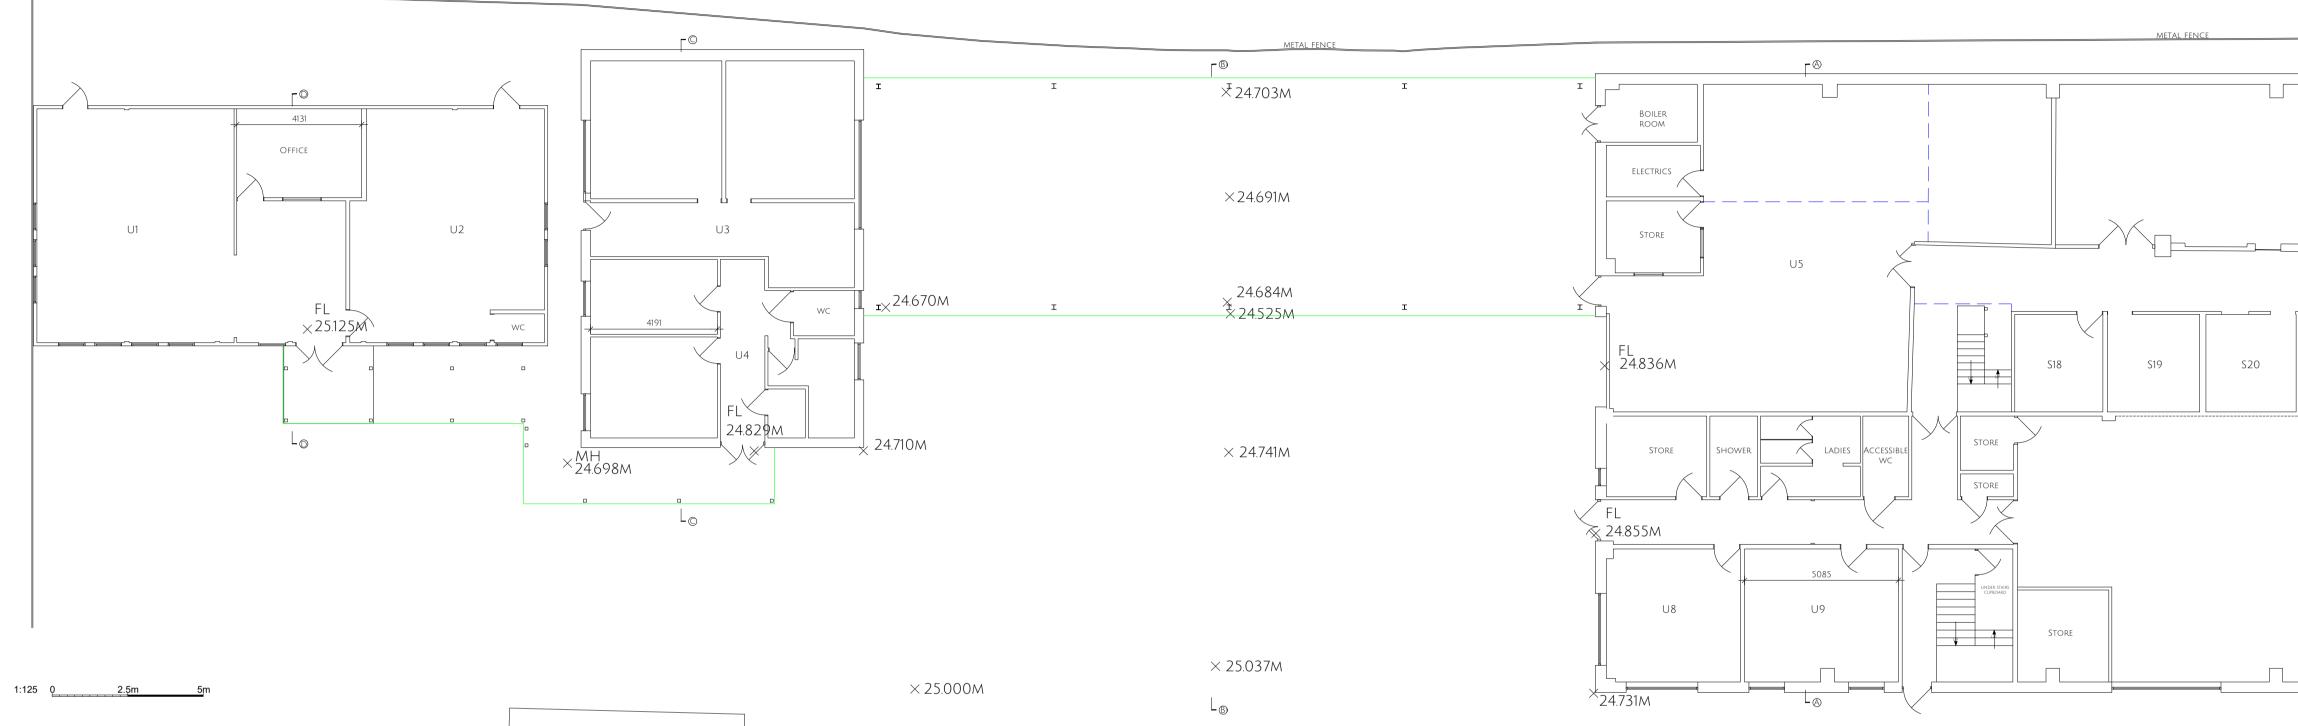

METAL FENCE

STORE

| U6  | <br>522 523 |                                                                                                                                                                                                                                                                                                                                                    |
|-----|-------------|----------------------------------------------------------------------------------------------------------------------------------------------------------------------------------------------------------------------------------------------------------------------------------------------------------------------------------------------------|
| U10 |             |                                                                                                                                                                                                                                                                                                                                                    |
|     |             |                                                                                                                                                                                                                                                                                                                                                    |
|     |             | Tel: 01752 936125 Mob:07745 392764   e-mail: jjmmdesign@yahoo.co.uk www.jmdesign.org.uk   Client MR R SPRIGGS   WAREHOUSE & UNITS HARBOUR AVENUE   PLYMOUTH DEVON                                                                                                                                                                                  |
|     |             | PL5 1BH<br><sup>Job</sup> SURVEY<br>Prg EXISTING<br>Application                                                                                                                                                                                                                                                                                    |
|     |             | Reference   Scale 1:125 Drawing Number   Date MAR 2023 1207-02   Drawn JH Drawing Reference   27FEB2023 DRAWINGS SPRIGGS 1207-   Contractors must check all dimensions on site, only figured dimensions are to be worked from. All discrepancies must be reported immediately to the Supervising Officer before proceeding. © Copyright J&M Design |