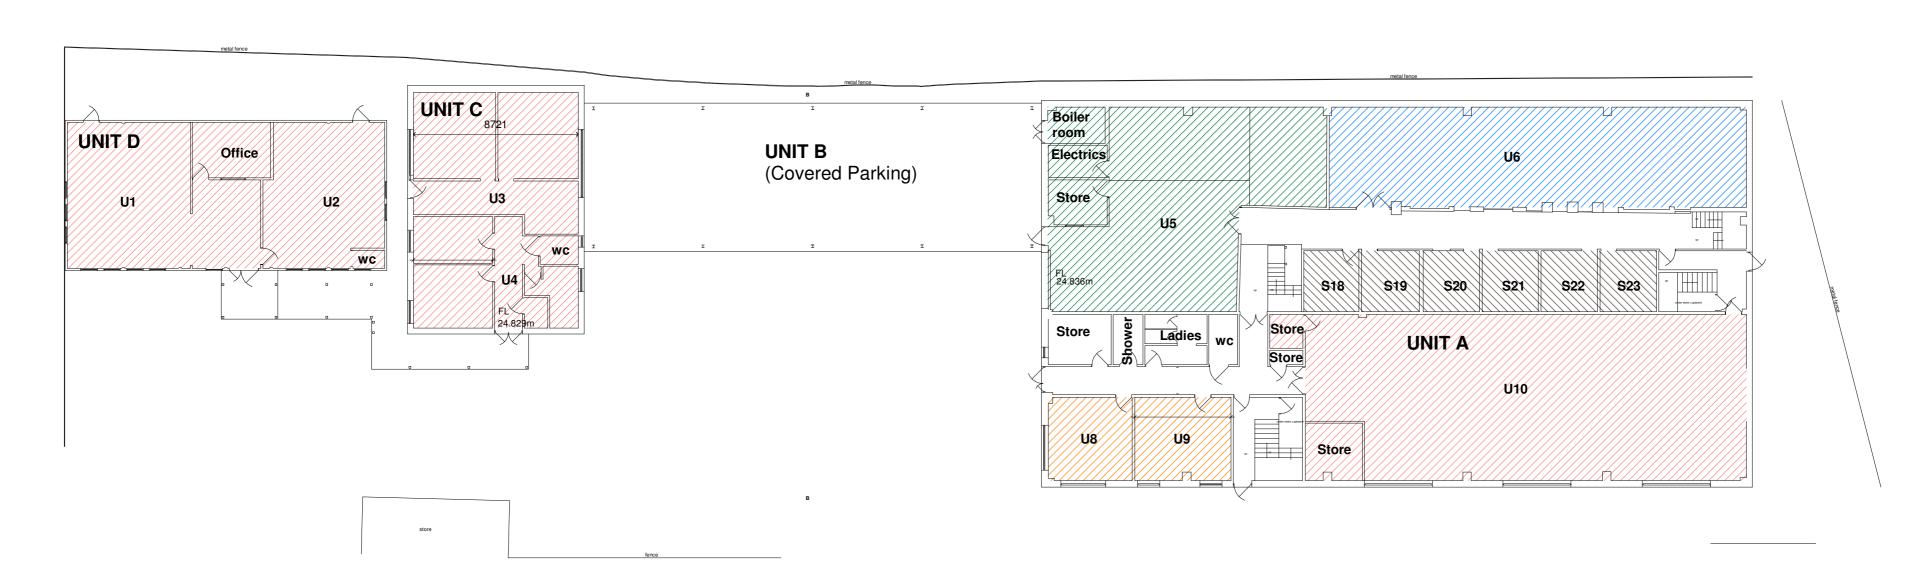

## **Ground Floor Plan**

1:200

U1 - Business storage, distribution and office U2 - Business storage, distribution and office

U3 - Business storage, distribution and office U4 - Business storage, distribution and office U10 - Business storage, distribution and office U11 - Business storage, distribution and office U12 - Business storage, distribution and office

U5 - Indoor vehicle storage

U6 - Recreational sports

U7 - Recreational sports

U8 - Office and storage

U9 - Office and storage

S1 - S24 - Self Storage