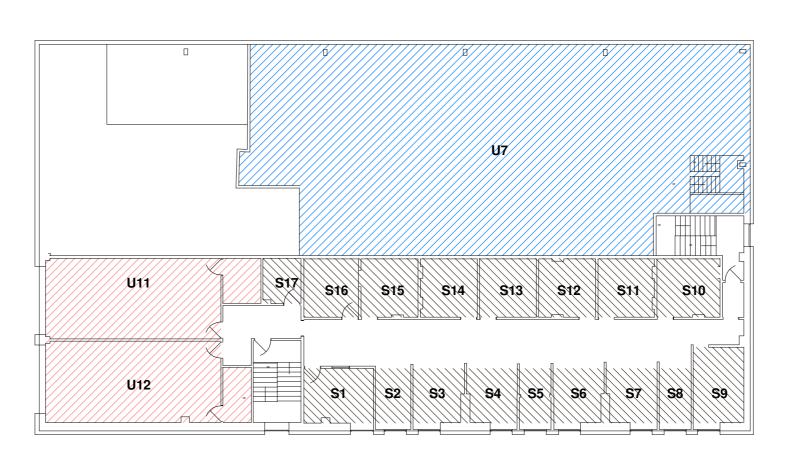

## **Ground Floor Plan**

1:200

U1 - Business storage, distribution and office U2 - Business storage, distribution and office

U3 - Business storage, distribution and office U4 - Business storage, distribution and office U10 - Business storage, distribution and office U11 - Business storage, distribution and office U12 - Business storage, distribution and office

U5 - Indoor vehicle storage

U6 - Recreational sports

U7 - Recreational sports

U8 - Office and storage

U9 - Office and storage

S1 - S24 - Self Storage

## First Floor Plan

1:200

Contractor must check all dimensions on site prior to ordering of meterials or carring out construction works. Only figured dimension are to be worked from. Discrepancies must be reported immediate to the Architect before proceeding. Drawings supplied for purposes of obtaining planning permission must not be used for construction / tender purposes.