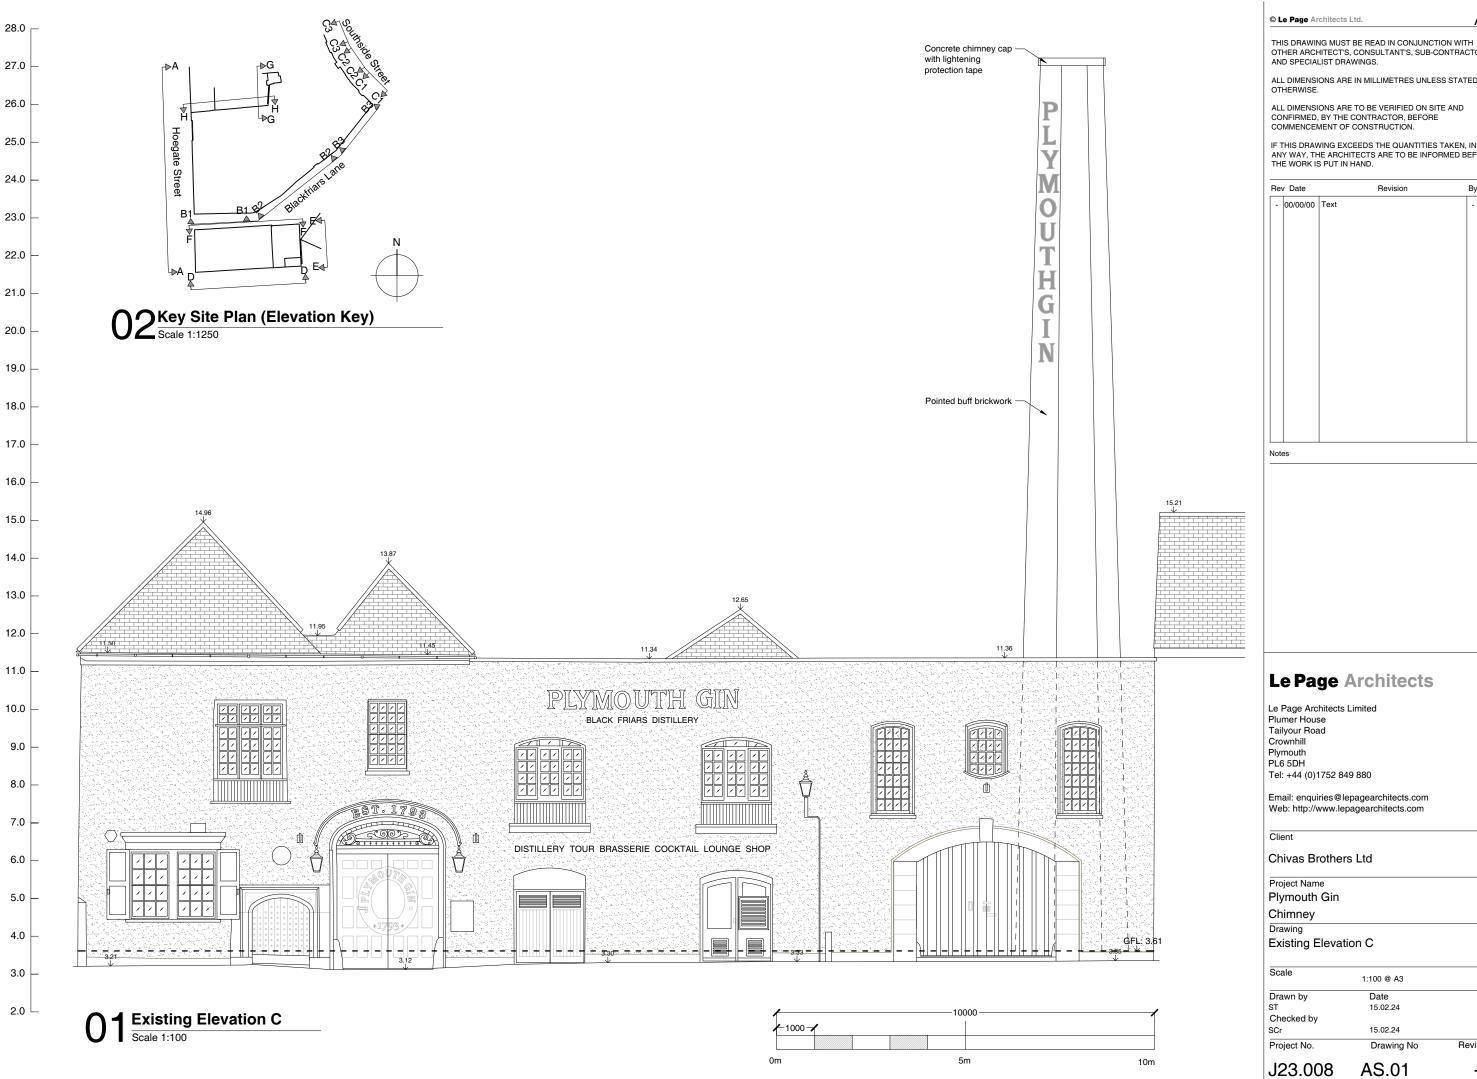

© Le Page Architects Ltd.

OTHER ARCHITECT'S, CONSULTANT'S, SUB-CONTRACTOR'S AND SPECIALIST DRAWINGS

ALL DIMENSIONS ARE IN MILLIMETRES UNLESS STATED OTHERWISE.

ALL DIMENSIONS ARE TO BE VERIFIED ON SITE AND CONFIRMED, BY THE CONTRACTOR, BEFORE COMMENCEMENT OF CONSTRUCTION.

IF THIS DRAWING EXCEEDS THE QUANTITIES TAKEN, IN ANY WAY, THE ARCHITECTS ARE TO BE INFORMED BEFORE THE WORK IS PUT IN HAND.

| Rev Date   | Revision | Ву | Chk |
|------------|----------|----|-----|
| - 00/00/00 | Text     | -  | -   |
|            |          |    |     |
|            |          |    |     |
|            |          |    |     |
|            |          |    |     |
|            |          |    |     |
|            |          |    |     |
|            |          |    |     |
|            |          |    |     |
|            |          |    |     |
|            |          |    |     |
|            |          |    |     |
|            |          |    |     |
|            |          |    |     |
|            |          |    |     |
|            |          |    |     |
|            |          |    |     |

## Le Page Architects

Le Page Architects Limited Plumer House Tailyour Road

Plymouth

Tel: +44 (0)1752 849 880

Email: enquiries@lepagearchitects.com Web: http://www.lepagearchitects.com

## Chivas Brothers Ltd

Project Name

Plymouth Gin

Existing Elevation C

| Scale       | 1:100 @ A3 |          |
|-------------|------------|----------|
| Drawn by    | Date       |          |
| ST          | 15.02.24   |          |
| Checked by  |            |          |
| SCr         | 15.02.24   |          |
| Project No. | Drawing No | Revision |

**AS.01**