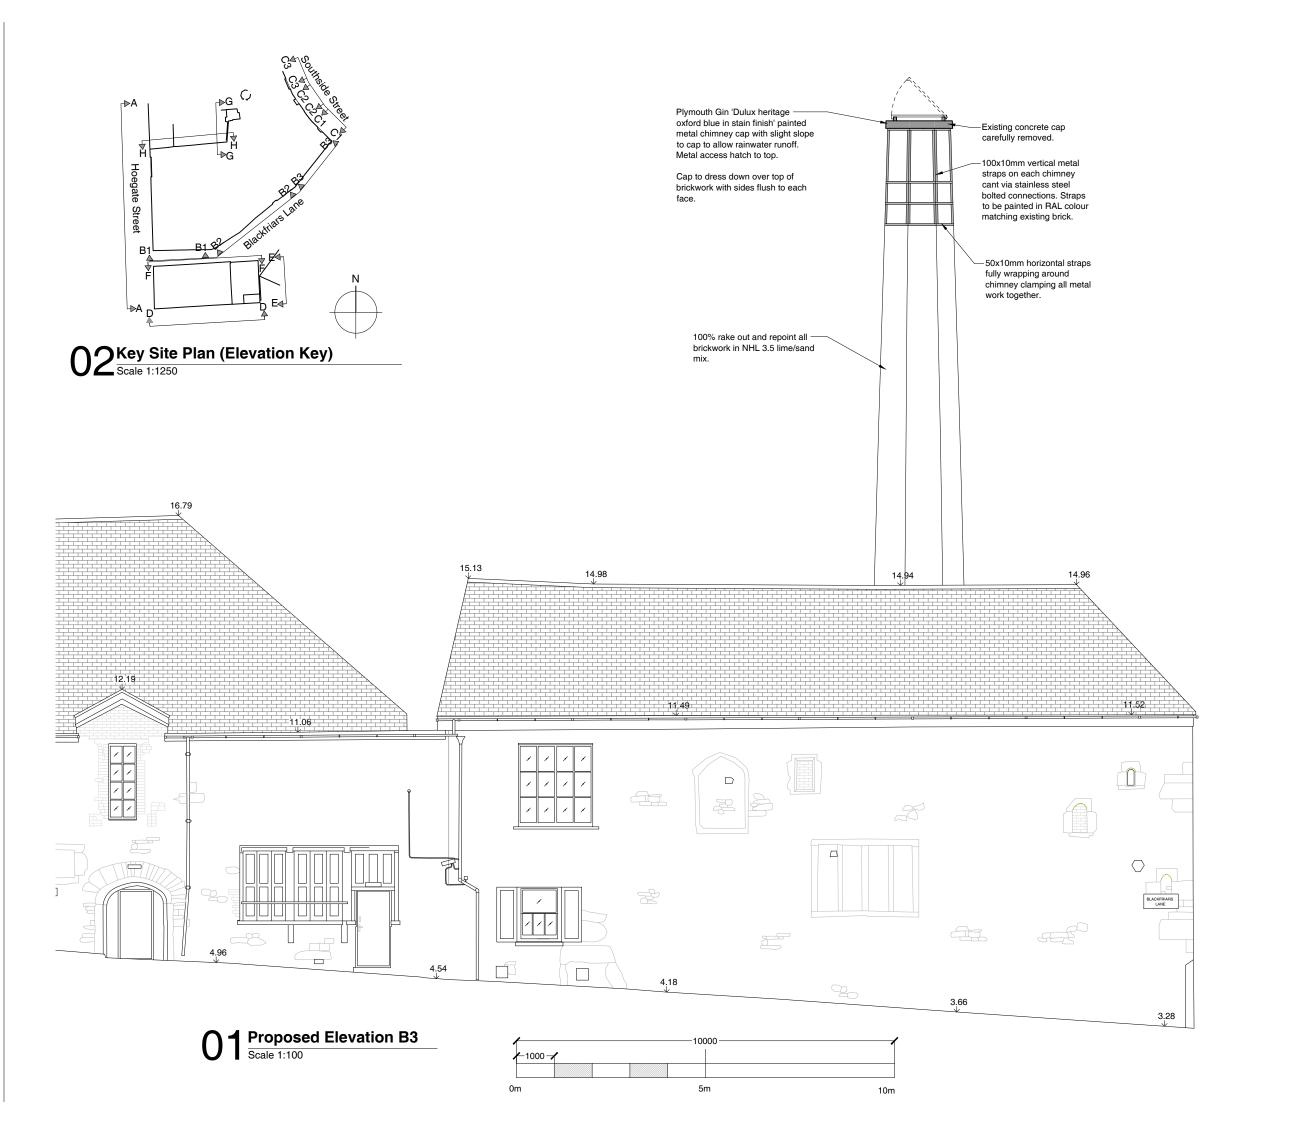

## Chivas Brothers Ltd

Project Name

Plymouth Gin

Chimney

Drawing

## Proposed Elevation B3

| Scale             | 1:100 @ A3       |          |
|-------------------|------------------|----------|
| Drawn by          | Date<br>26.02.24 |          |
| Checked by<br>SCr | 26.02.24         |          |
| Project No.       | Drawing No       | Revision |