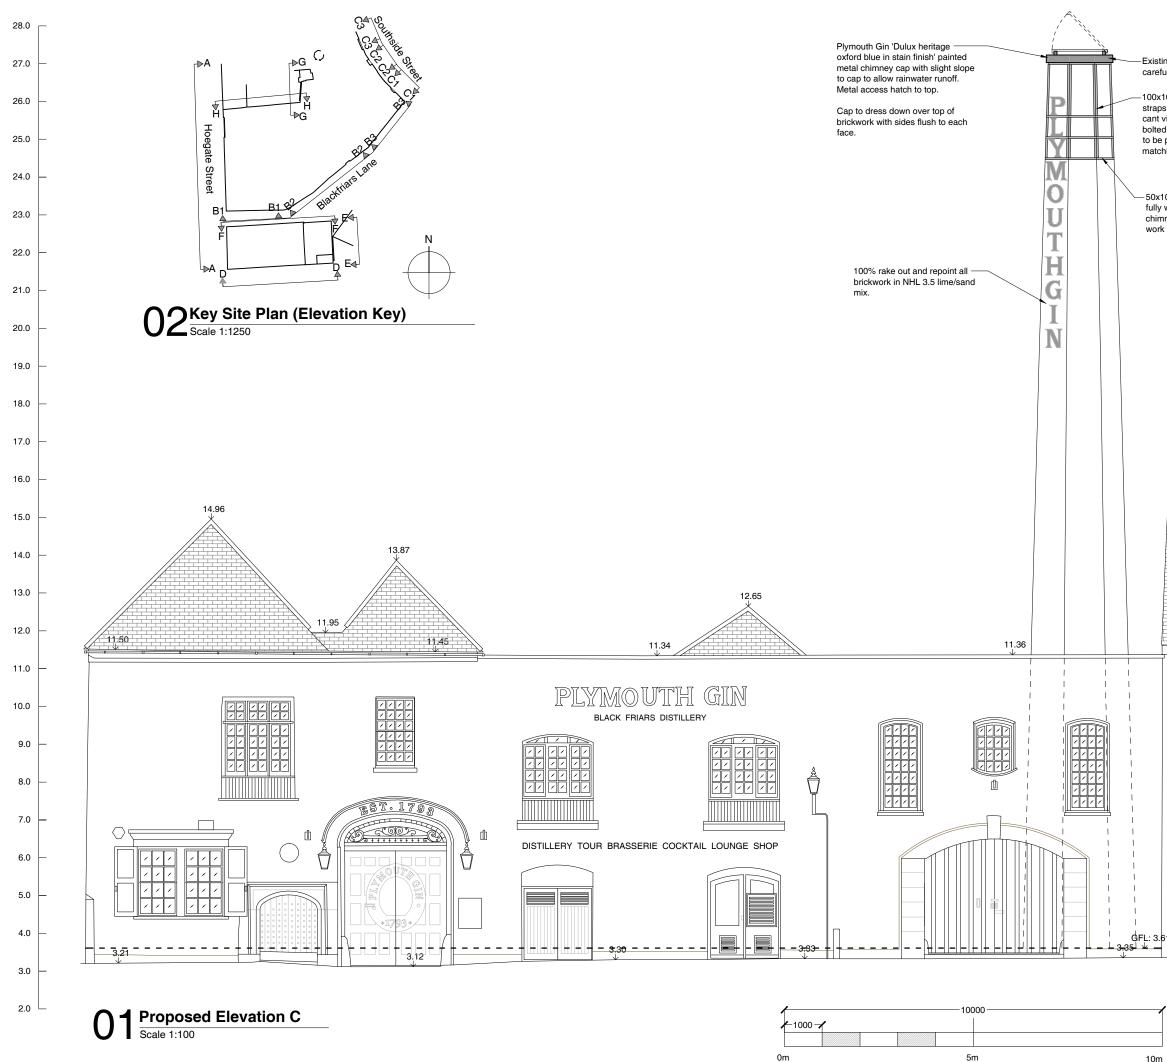

Existing concrete cap carefully removed.

-100x10mm vertical metal straps on each chimney cant via stainless steel bolted connections. Straps to be painted in RAL colour matching existing brick.

50x10mm horizontal straps fully wrapping around chimney clamping all metal work together.