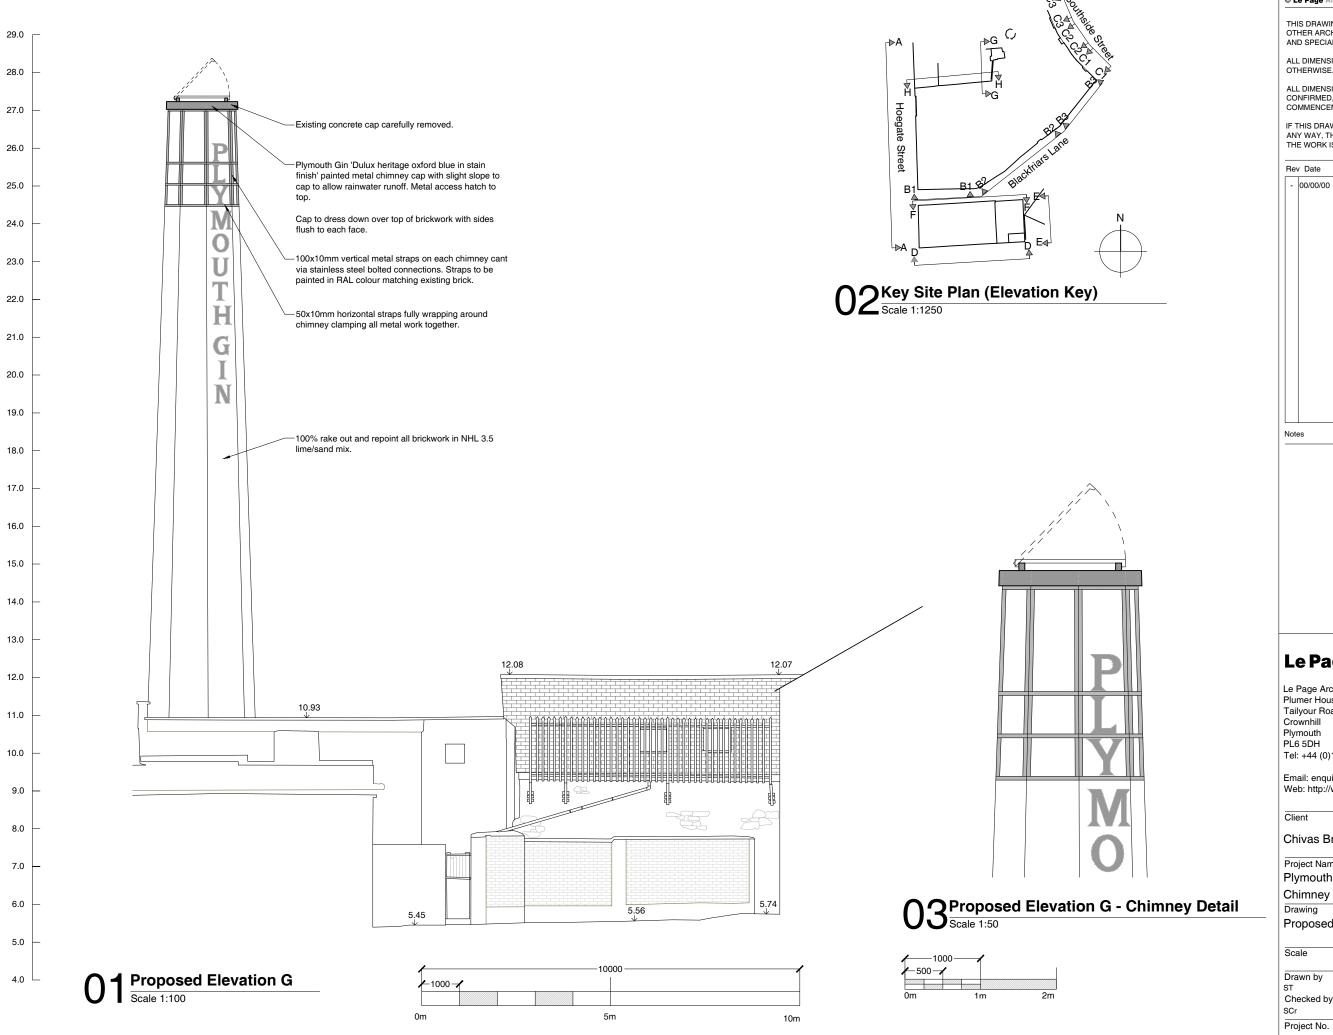

## Chivas Brothers Ltd

Project Name

Plymouth Gin

Proposed Elevation G

| Scale       | 1:100 @ A3 |          |
|-------------|------------|----------|
| Drawn by    | Date       |          |
| ST          | 26.02.24   |          |
| Checked by  |            |          |
| SCr         | 26.02.24   |          |
| Project No. | Drawing No | Revision |
|             |            |          |