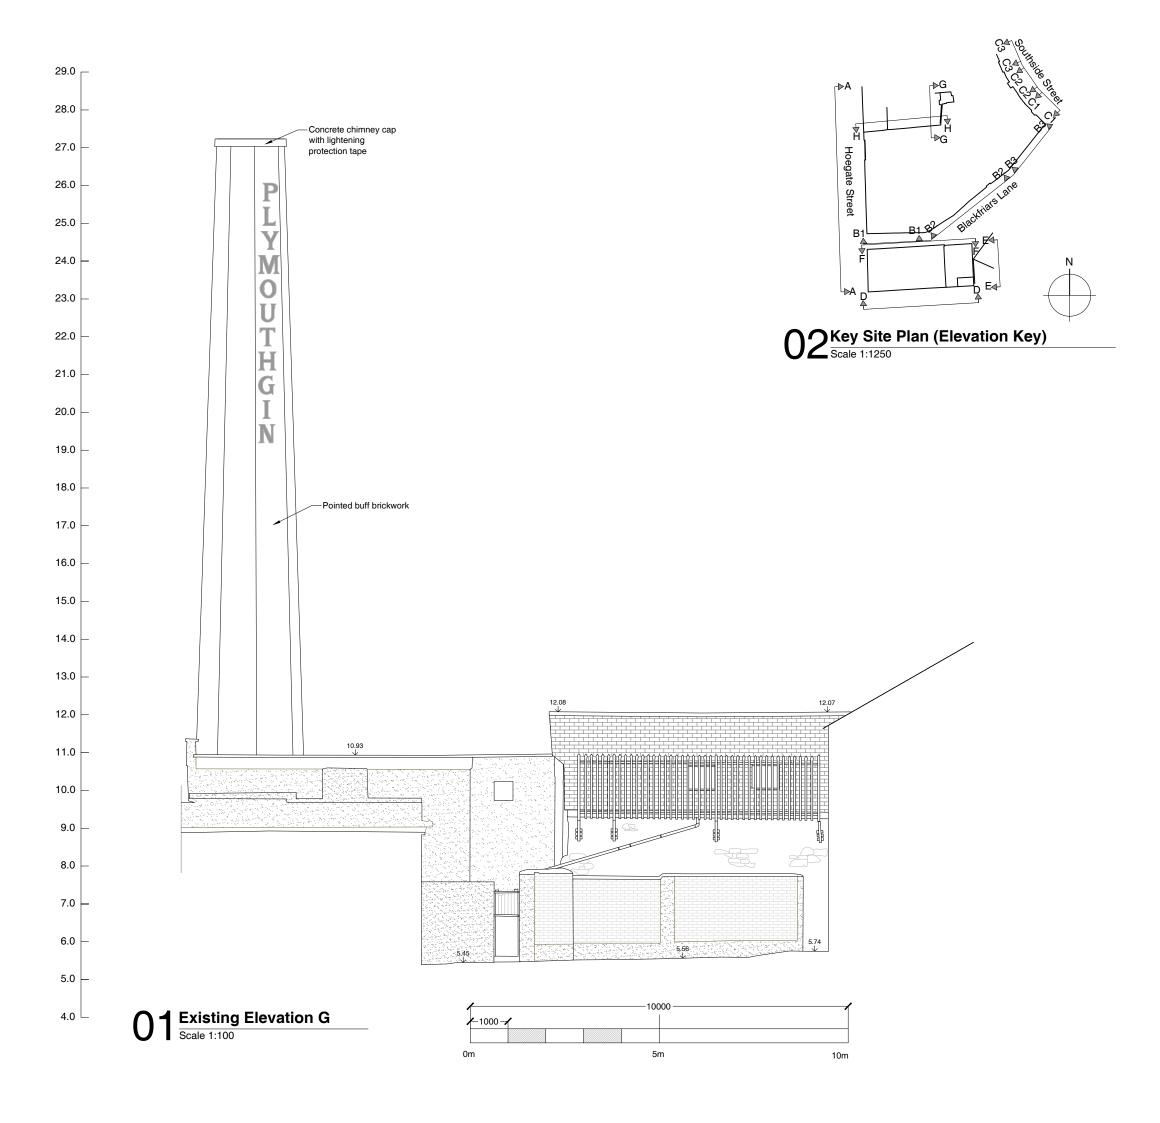

## Chivas Brothers Ltd

Project Name

Plymouth Gin

Chimney

Drawing

## Existing Elevation G

| Scale       | 1:100 @ A3 |          |
|-------------|------------|----------|
| Drawn by    | Date       |          |
| ST          | 15.02.24   |          |
| Checked by  |            |          |
| SCr         | 15.02.24   |          |
| Project No. | Drawing No | Revision |
|             |            |          |