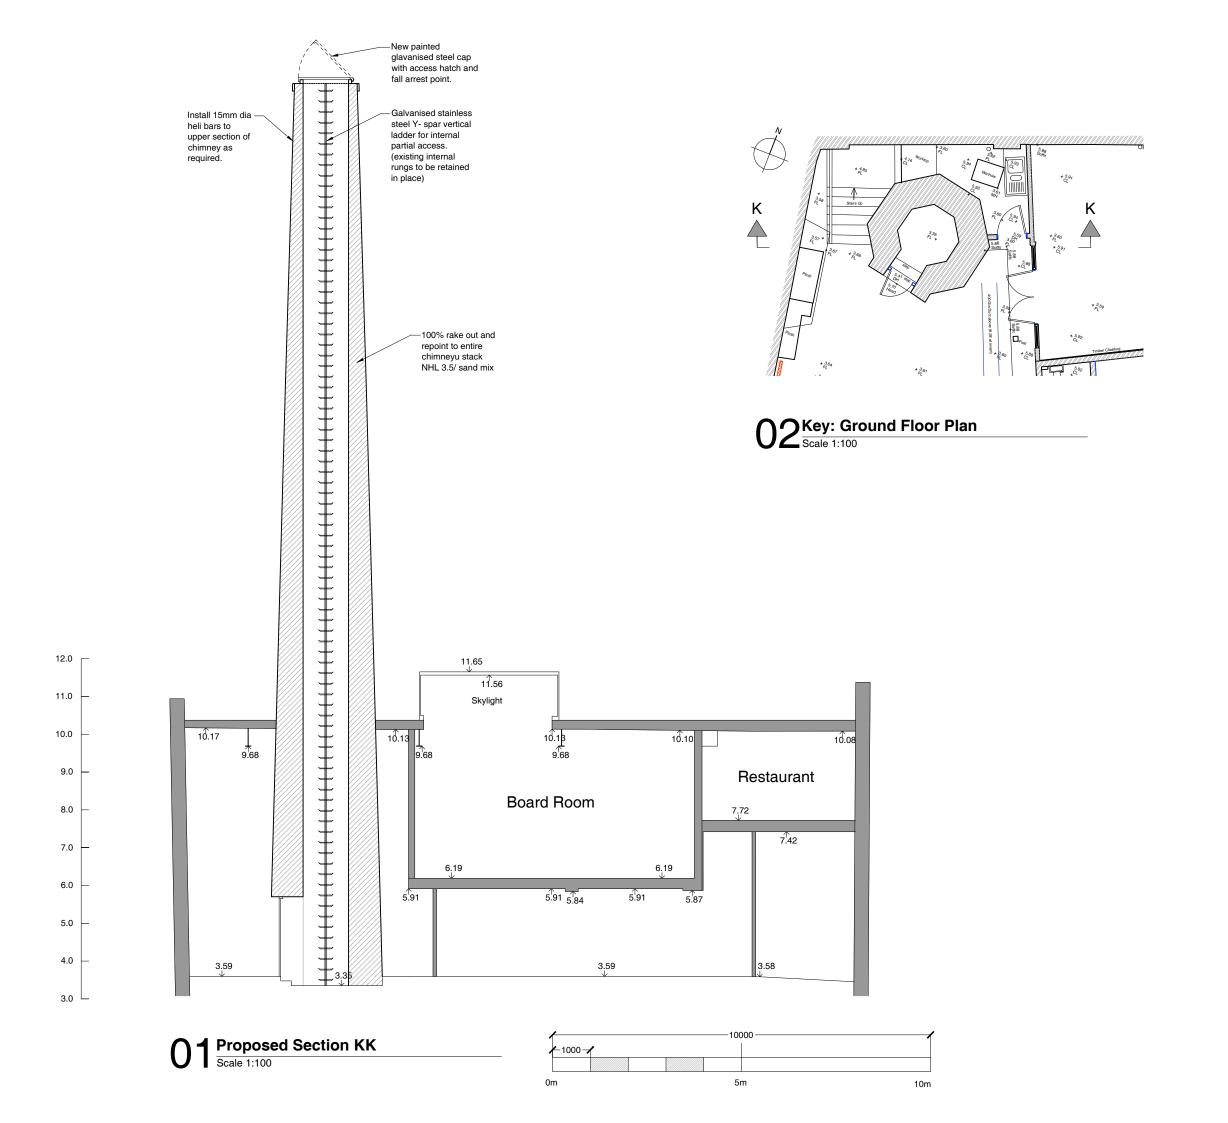

## Chivas Brothers Ltd

Project Name

Plymouth Gin

Chimney

Drawing
Proposed Section KK

| Scale       | 1:100 @ A3 |          |
|-------------|------------|----------|
| Drawn by    | Date       |          |
| ST          | 15.02.24   |          |
| Checked by  |            |          |
| SCr         | 15.02.24   |          |
| Project No. | Drawing No | Revision |