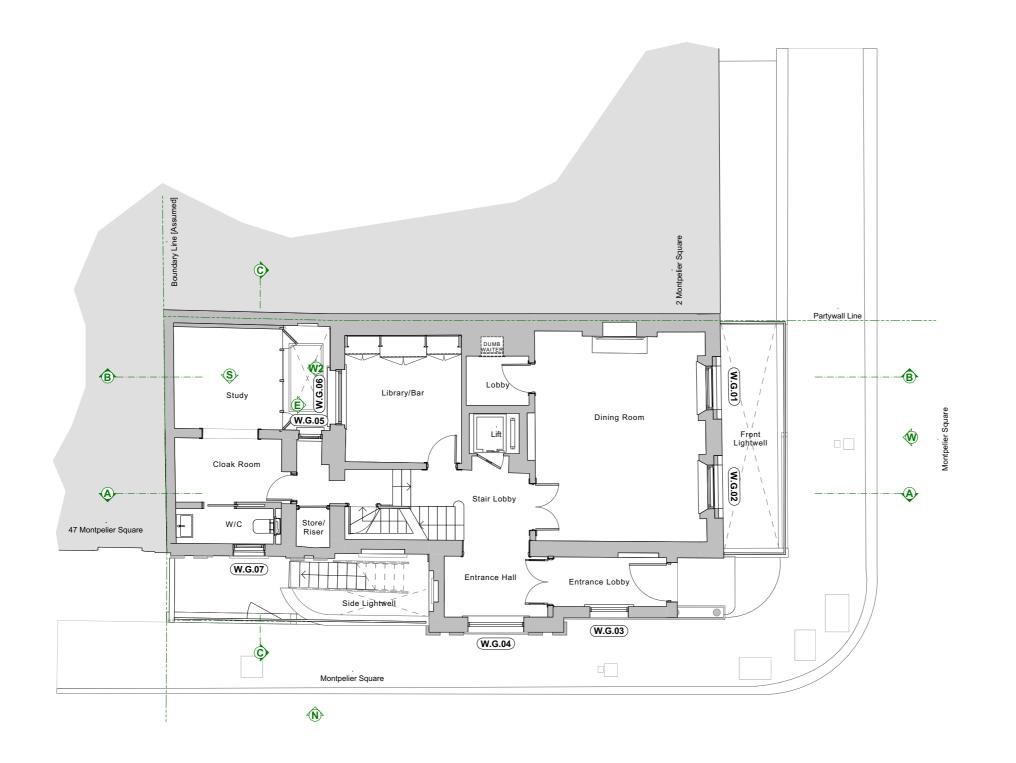

## Garnett Architecture

Architecture, Planning, Interiors

PROJECT 1 Montpelier Square

CLIENT Private Client

DRAWING Existing Plans

Ground Floor Plan

PLANNING

REFERENCE Project Originator Zone Location Type Role Drawing Revision No. Code No.