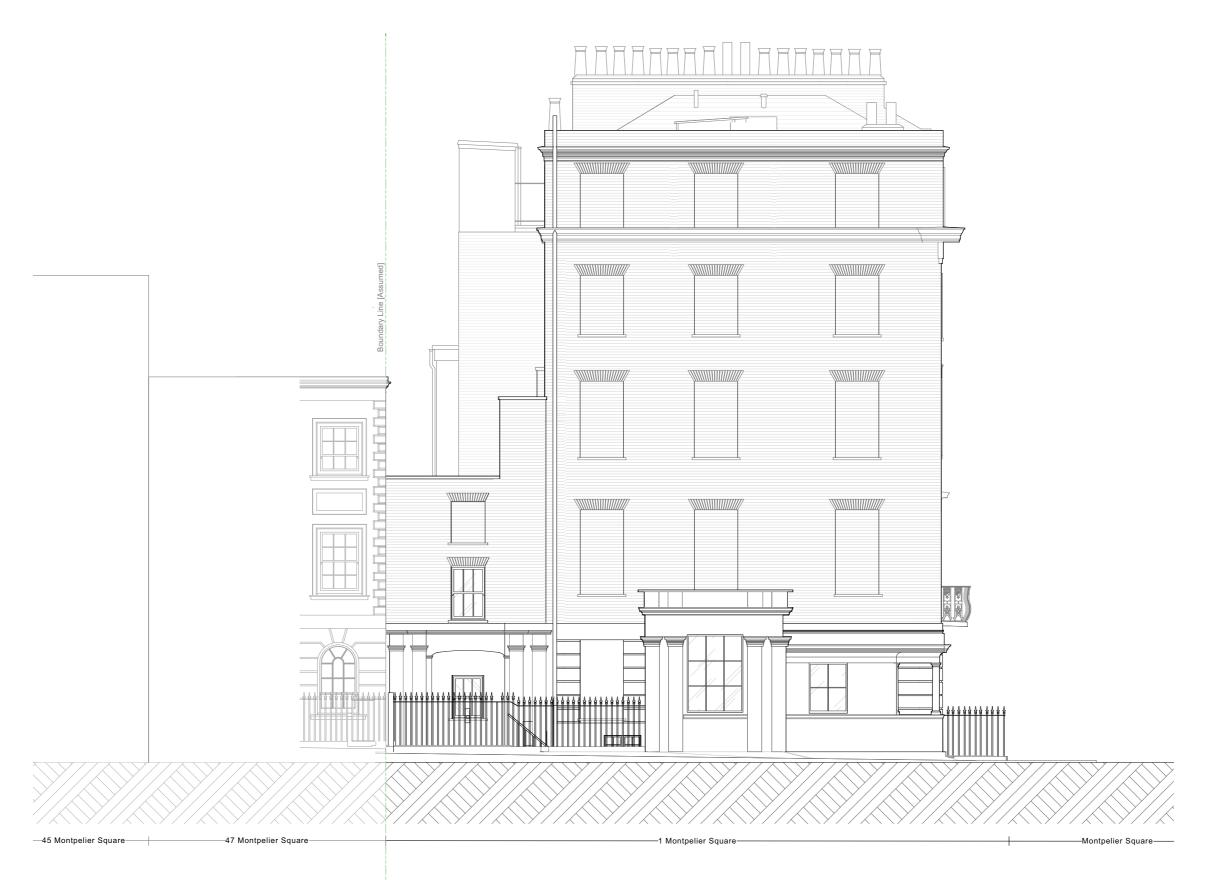

## Garnett Architecture

Architecture, Planning, Interiors

PROJECT 1 Montpelier Square

CLIENT Private Client

DRAWING Existing Elevations North (Side) Elevation

**PLANNING** 

REFERENCE Project Originator Zone Location Type Role Drawing Revision No. Code No.

0951 - GAR - 00 - ZZ - DR - A - 0201 - P04

| PROJECT NU      | MBER DRA | AWING NUMBER | REVISION |
|-----------------|----------|--------------|----------|
| 09              | 51       | 0201         | P04      |
| DATE 26/02/2024 |          | SCALE @ A3   | 1:100    |