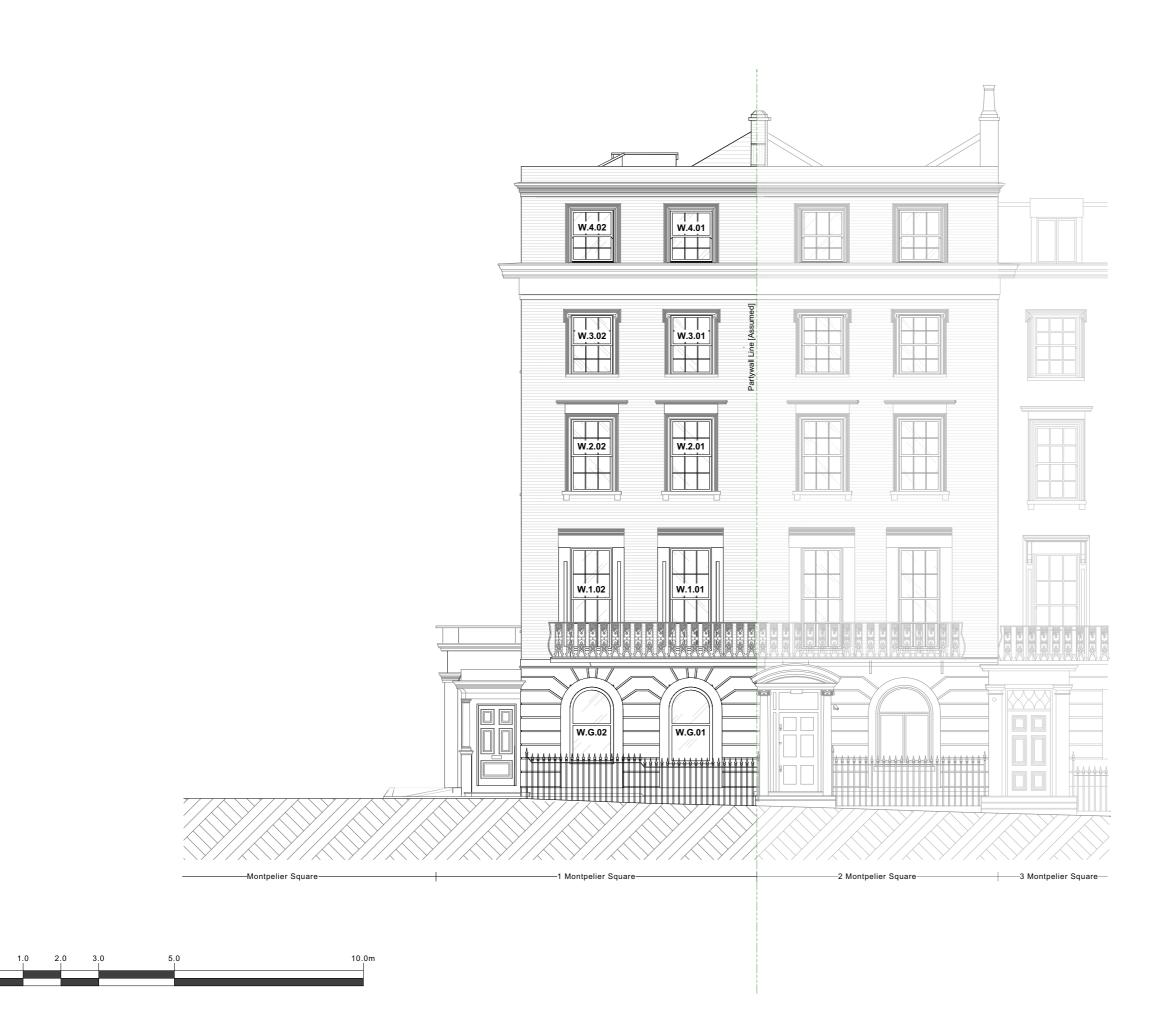

## Garnett Architecture

The Print Rooms, 164-180 Union Street London, SE1 0LH

Architecture, Planning, Interiors PROJECT 1 Montpelier Square

+44 (0)20 7404 7677 www.garnett.studio

CLIENT Private Client DRAWING Existing Elevations West (Front) Elevation STATUS PLANNING REFERENCE Project Originator Zone Location Type Role Drawing Revision No. Code No. 0951 - GAR - 00 - ZZ - DR - A - 0200 - P05 PROJECT NUMBER WING NUMBER 0951 P05 0200 SCALE @ A3 1:100 DATE 28/02/2024 Information contained on this drawing is the sole copyright of Garnett Architecture LLP and is not to be reproduced without their permiss