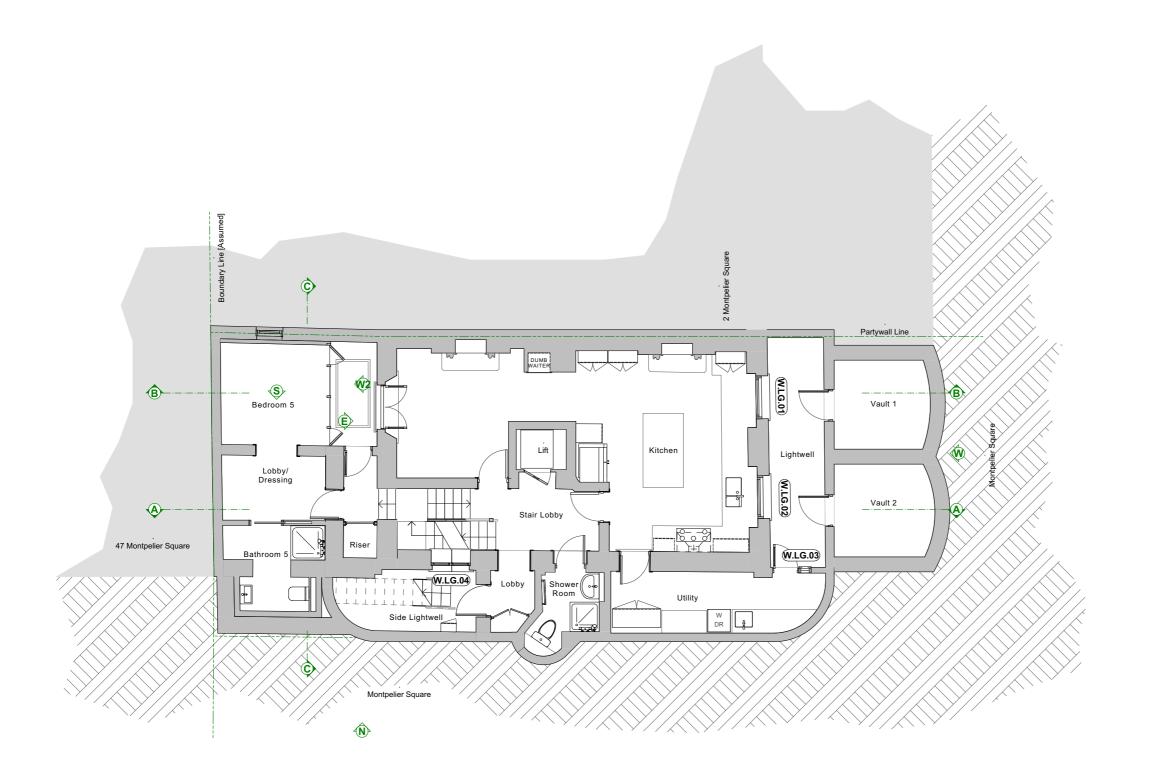

## Garnett Architecture

Architecture, Planning, Interiors

PROJECT 1 Montpelier Square

CLIENT Private Client

DRAWING Existing Plans

Lower Ground Floor Plan

PLANNING

REFERENCE Project Originator Zone Location Type Role Drawing Revision No.