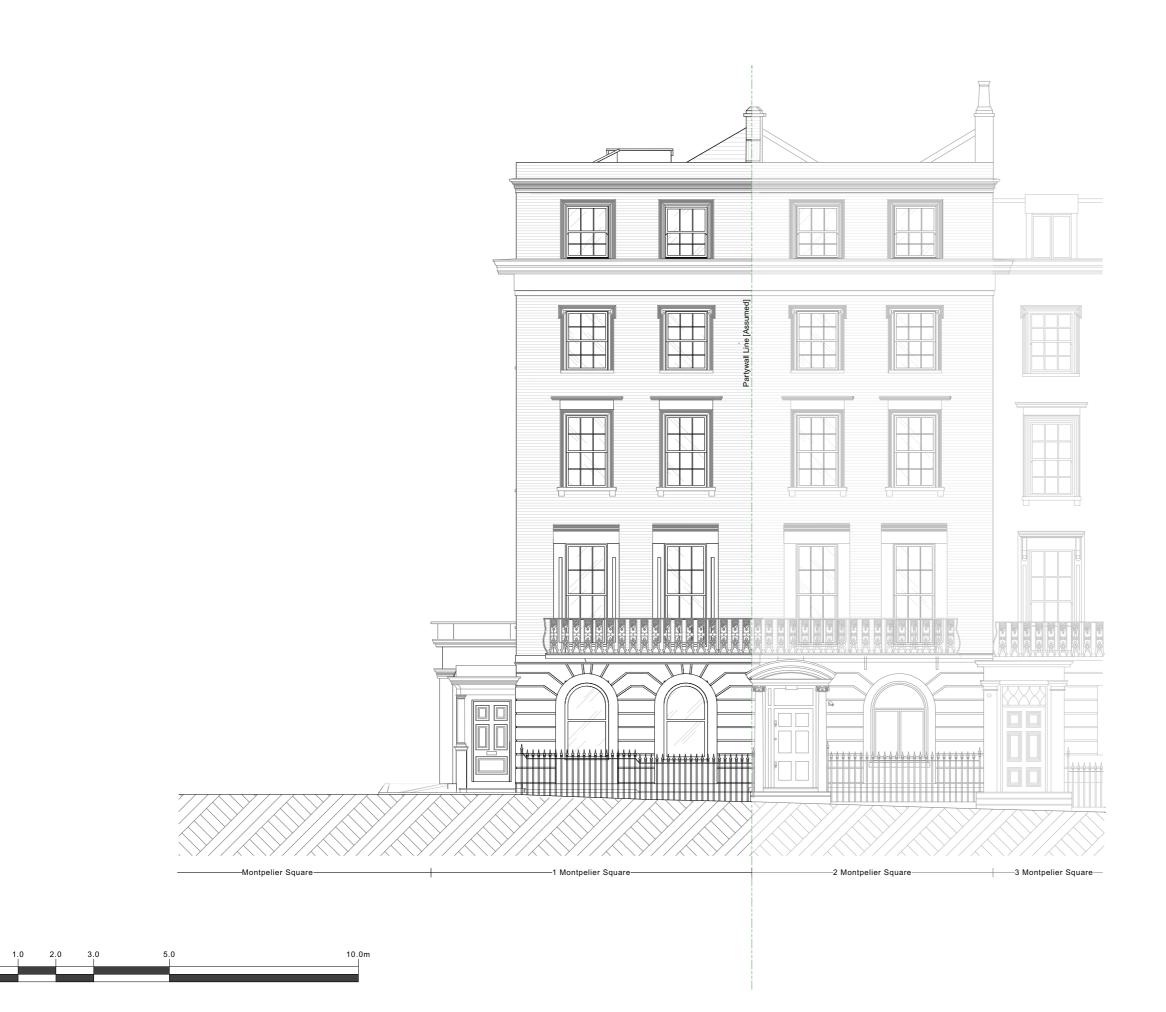

## Garnett Architecture

The Print Rooms, 164-180 Union Street London, SE1 0LH

+44 (0)20 7404 7677 www.garnett.studio

Architecture, Planning, Interiors PROJECT 1 Montpelier Square

CLIENT Private Client

Proposed Elevations West (Front) Elevation STATUS PLANNING REFERENCE Project Originator Zone Location Type Role Drawing Revision No. Code No. 0951 - GAR - 00 - ZZ - DR - A - 0250 - P04 PROJECT NUMBER WING NUMBER 0951 0250 P04 | SCALE @ A3 1:100 DATE 26/02/2024