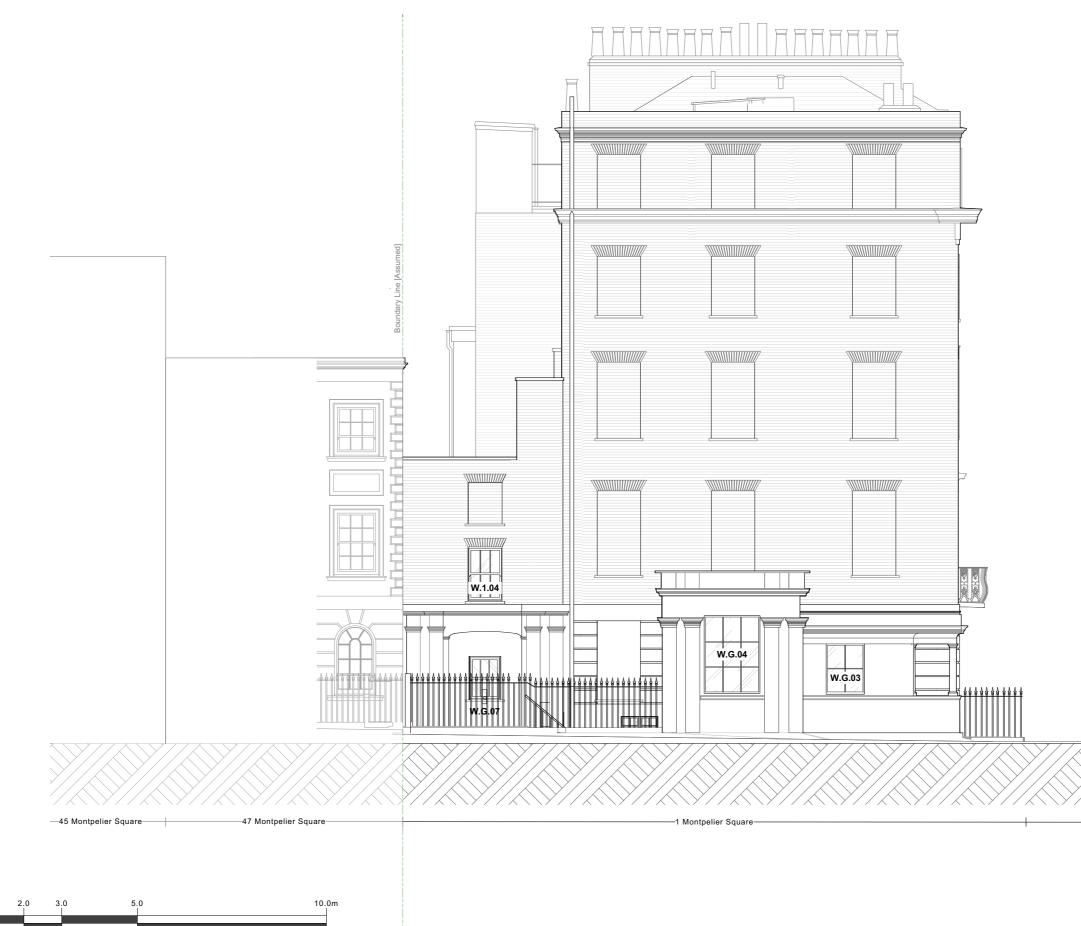

## Garnett Architecture

The Print Rooms, 164-180 Union Street London, SE1 0LH

Architecture, Planning, Interiors

+44 (0)20 7404 7677 www.garnett.studio

PROJECT 1 Montpelier Square

CLIENT Private Client

DRAWING Proposed Elevations North (Side) Elevation STATUS PLANNING REFERENCE Project Originator Zone Location Type Role Drawing Revision No. Code No. 0951 - GAR - 00 - ZZ - DR - A - 0251 - P05 PROJECT NUMBER DRAWING NUMBER 0951 0251 P05 | SCALE @ A3 1:100 DATE 28/02/2024