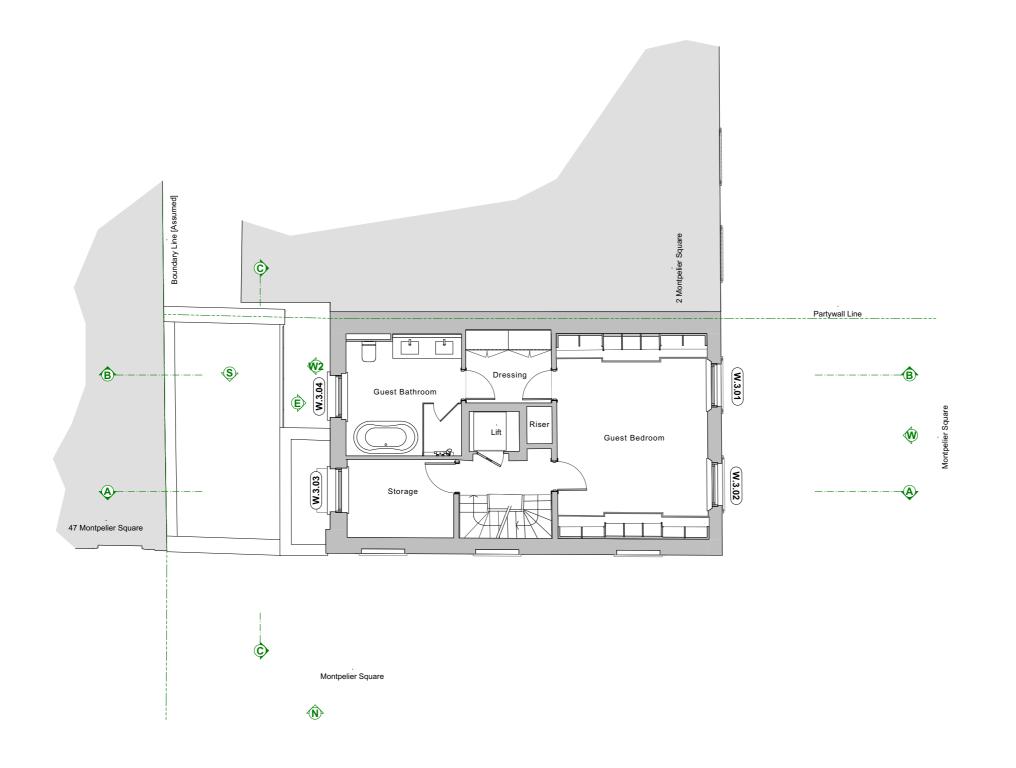

## Garnett Architecture

Architecture, Planning, Interiors

PROJECT 1 Montpelier Square

CLIENT Private Client

DRAWING Existing Plans

Third Floor Plan

PLANNING

REFERENCE Project Originator Zone Location Type Role Drawing Revision No.