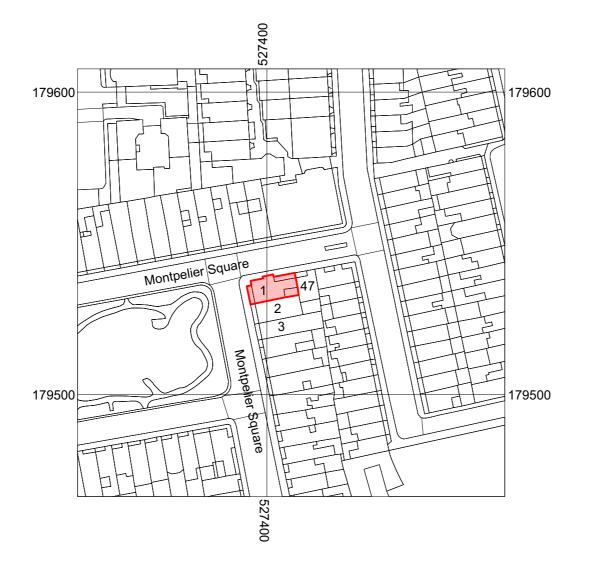

## Garnett Architecture

Architecture, Planning, Interiors

PROJECT 1 Montpelier Square

CLIENT Private Client

DRAWING Site

Site Location Plan

PLANNING

REFERENCE Project Originator Zone Location Type Role Drawing Revision No. Code No.