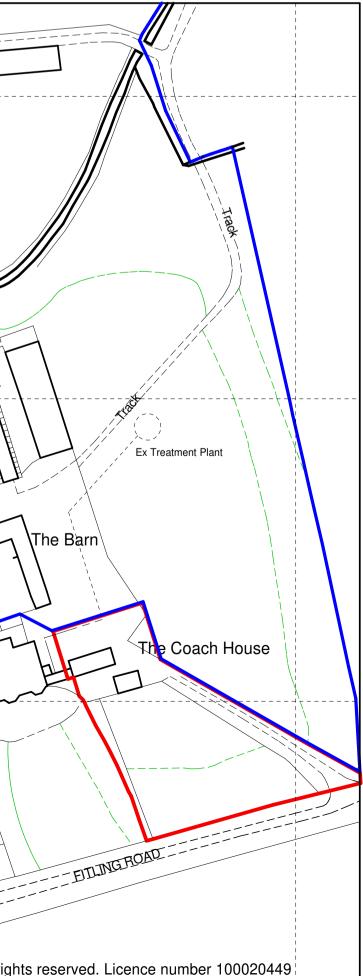

|                           | 5m | 10m | 15m | 20m | 25m | 30m | 35m | 1 |  |  |  |  |  |
|---------------------------|----|-----|-----|-----|-----|-----|-----|---|--|--|--|--|--|
| SCALE BAR FOR 1:500 PLANS |    |     |     |     |     |     |     |   |  |  |  |  |  |
|                           |    |     |     |     |     |     |     |   |  |  |  |  |  |

SCALE BAR FOR 1:1250 PLAN

Drawing Title

Existing Site Location Plan & Proposed Site Block/Roof Plan

| Client | P.D.              | T.P. | FPO | B.R.                      | Builder | Other                       | File |  |  |  |  |  |
|--------|-------------------|------|-----|---------------------------|---------|-----------------------------|------|--|--|--|--|--|
| Job. N | <u>10.</u><br>220 | )7A  |     | Drawing. No.<br><b>3.</b> |         | <u>Revision</u><br><b>A</b> |      |  |  |  |  |  |