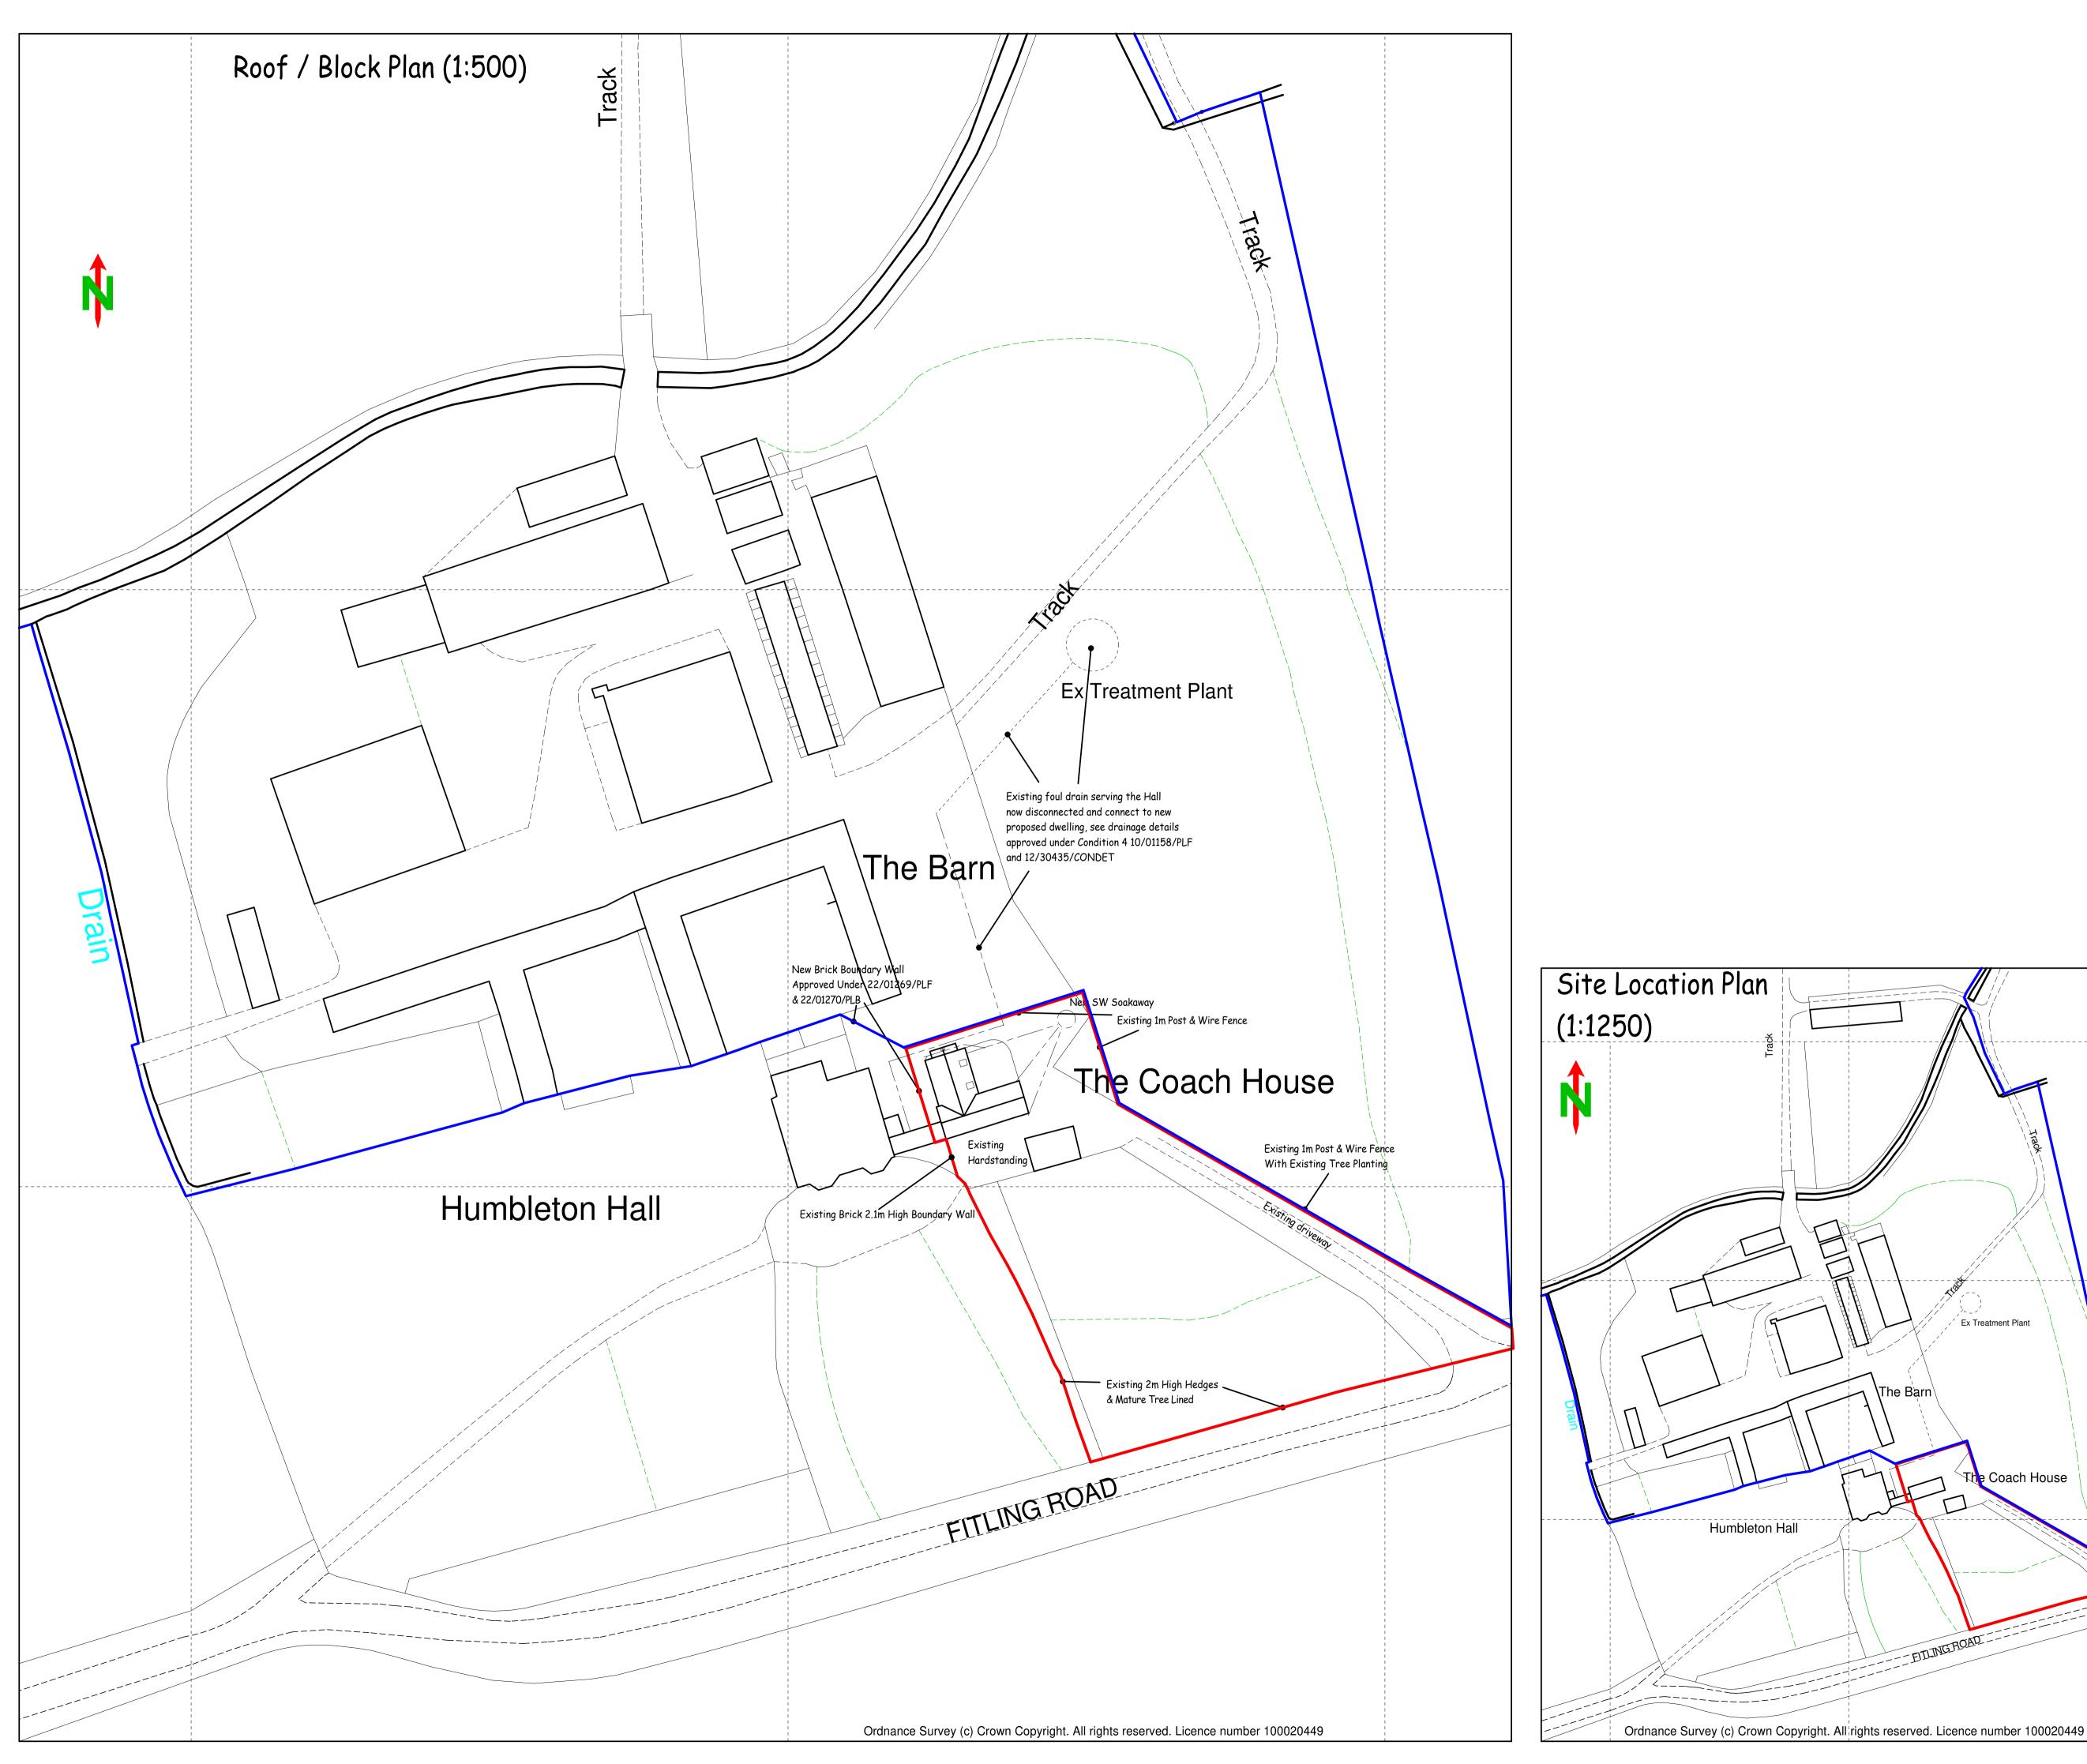

|                           | 5m | 10m | 15m | 20m | 25m | 30m | 35m | 1 |  |  |  |  |  |
|---------------------------|----|-----|-----|-----|-----|-----|-----|---|--|--|--|--|--|
| SCALE BAR FOR 1:500 PLANS |    |     |     |     |     |     |     |   |  |  |  |  |  |
|                           |    |     |     |     |     |     |     |   |  |  |  |  |  |

SCALE BAR FOR 1:1250 PLAN

Drawing Title

Existing Site Location Plan & Proposed Site Block/Roof Plan

| Client | P.D.              | T.P. | FPO | B.R.                      | Builder | Other                       | File |  |  |  |  |  |
|--------|-------------------|------|-----|---------------------------|---------|-----------------------------|------|--|--|--|--|--|
| Job. N | <u>10.</u><br>220 | )7A  |     | Drawing. No.<br><b>3.</b> |         | <u>Revision</u><br><b>A</b> |      |  |  |  |  |  |