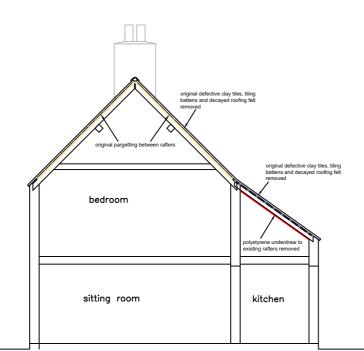

existing side elevation

original section through building

block plan - scale 1/200

existing rear elevation

section through building

Contractors must verify all dimensions on site before commencing any work or making any shop drawings: no dimensions are to be scaled from the drawing.