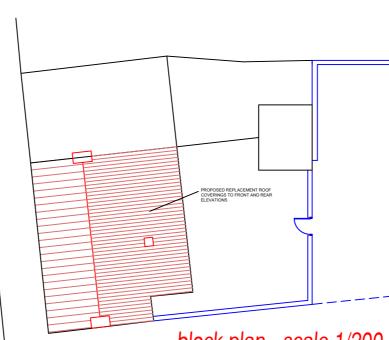

existing side elevation

original section through building

block plan - scale 1/200

existing rear elevation

section through building

Contractors must verify all dimensions on site before commencing any work or making any shop drawings: no dimensions are to be scaled from the drawing.