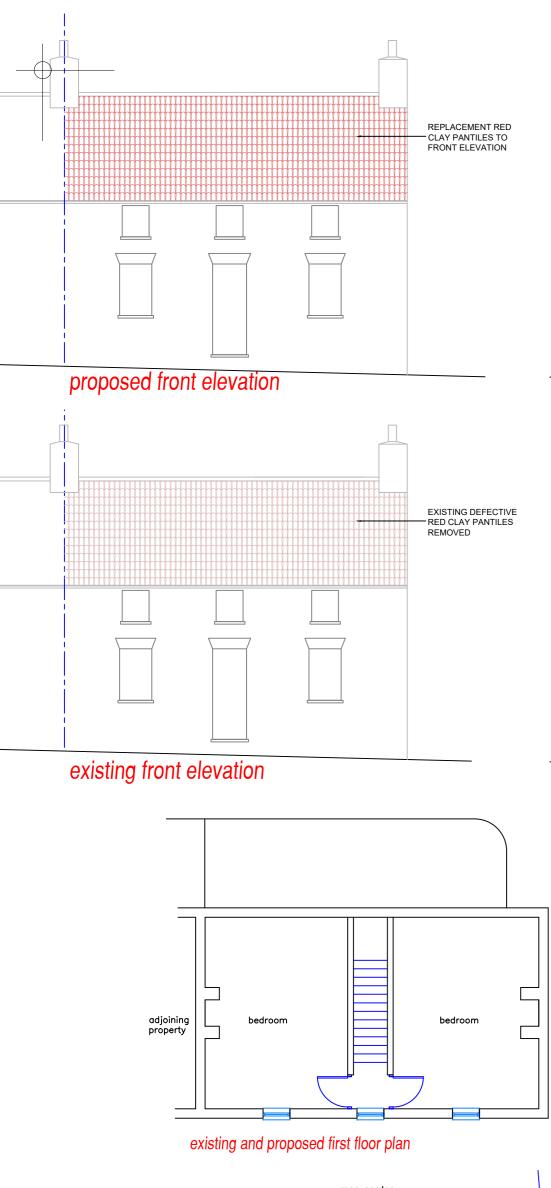

existing side elevation

original section through building

block plan - scale 1/200

existing rear elevation

section through building

Contractors must verify all dimensions on site before commencing any work or making any shop drawings: no dimensions are to be scaled from the drawing.