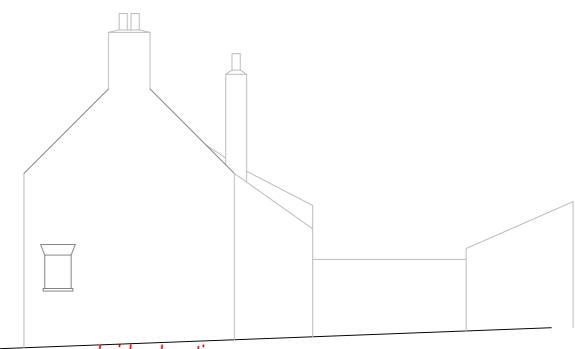

existing side elevation

original section through building

block plan - scale 1/200

existing rear elevation

section through building

Contractors must verify all dimensions on site before commencing any work or making any shop drawings: no dimensions are to be scaled from the drawing.