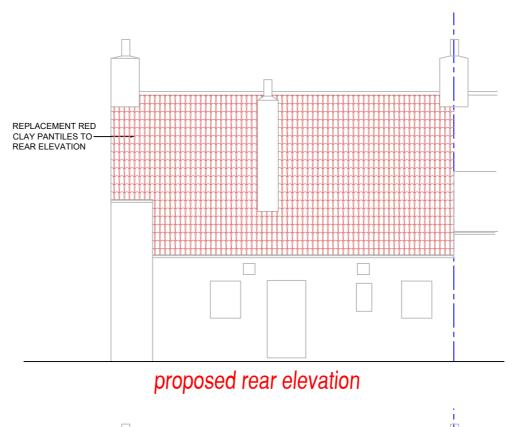

existing side elevation

original section through building

block plan - scale 1/200

existing rear elevation

section through building

Contractors must verify all dimensions on site before commencing any work or making any shop drawings: no dimensions are to be scaled from the drawing.