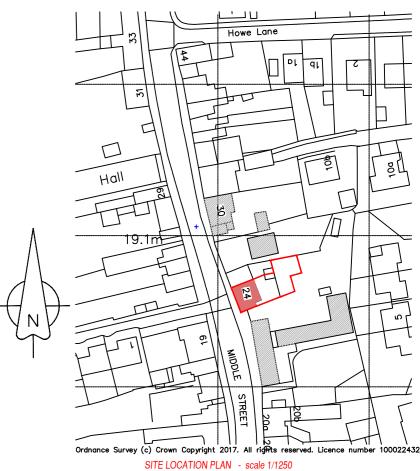

existing side elevation

original section through building

block plan - scale 1/200

existing rear elevation

section through building

Contractors must verify all dimensions on site before commencing any work or making any shop drawings: no dimensions are to be scaled from the drawing.