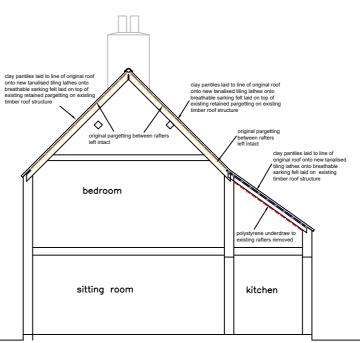

existing side elevation

original section through building

block plan - scale 1/200

existing rear elevation

section through building

Contractors must verify all dimensions on site before commencing any work or making any shop drawings: no dimensions are to be scaled from the drawing.