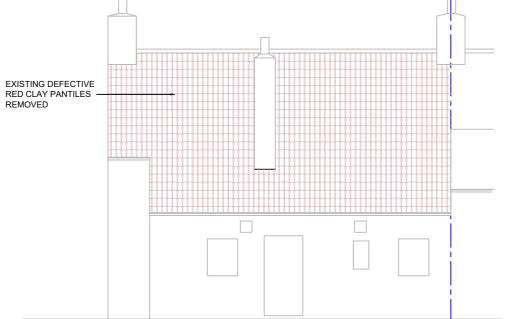

existing side elevation

original section through building

block plan - scale 1/200

existing rear elevation

section through building

Contractors must verify all dimensions on site before commencing any work or making any shop drawings: no dimensions are to be scaled from the drawing.