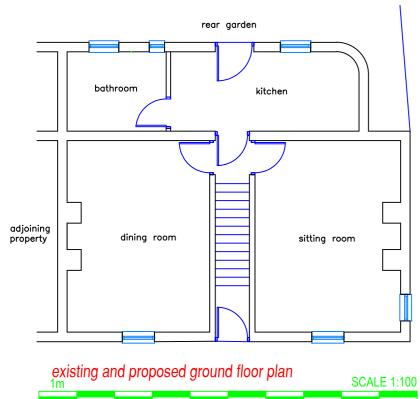

existing side elevation

original section through building

block plan - scale 1/200

existing rear elevation

section through building

Contractors must verify all dimensions on site before commencing any work or making any shop drawings: no dimensions are to be scaled from the drawing.