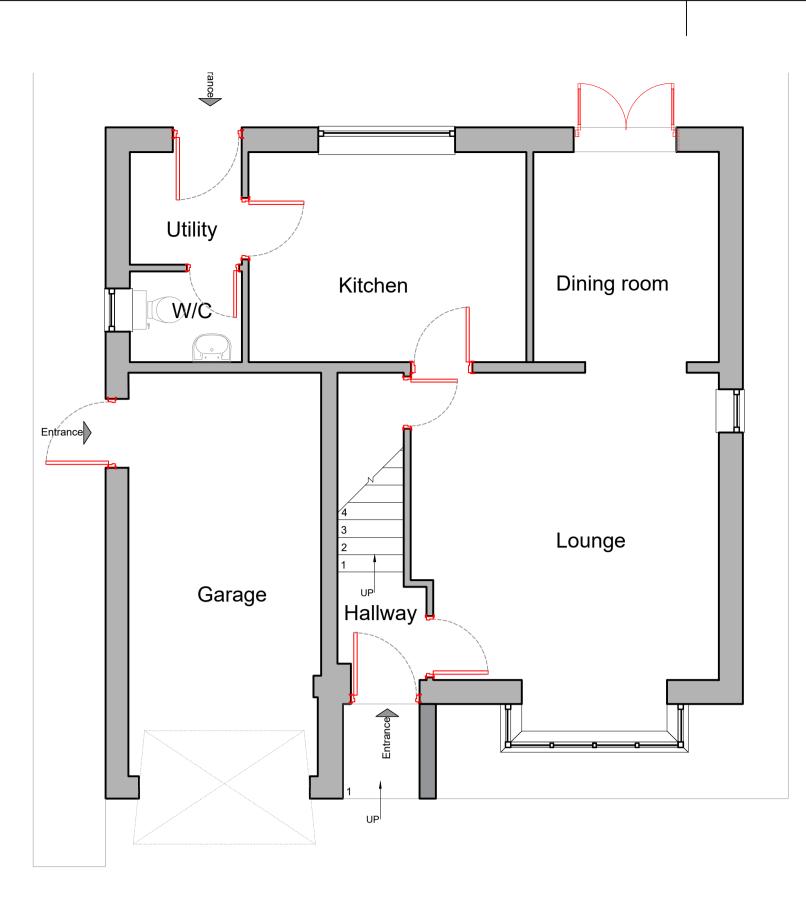

## EXISTING GROUND FLOOR PLAN 1:50 DI ANI







NOTES

## ISSUED-FOR **INFORMATION**

This drawing or any part of this drawing must not be reissued, loaned or copied without written consent by Gray Architectural Design. Any unauthorised reissue, loaning or copying will constitute an infringement of

All errors omissions or discrepancies should be reported to the originator immediately. The contractor is to check and confirm all the dimensions and details shown on this drawing prior to construction. This drawing is to be read with all relevant architectural and engineer's drawings and other relevant

Rev Date Revision Description Drw/Chk

2 EGREMONT CLOSE,

EAST RIDING OF YOURKSHIRE



002

1 EXISTING NORTH ELEVATION
1:50 ELEVATIONS