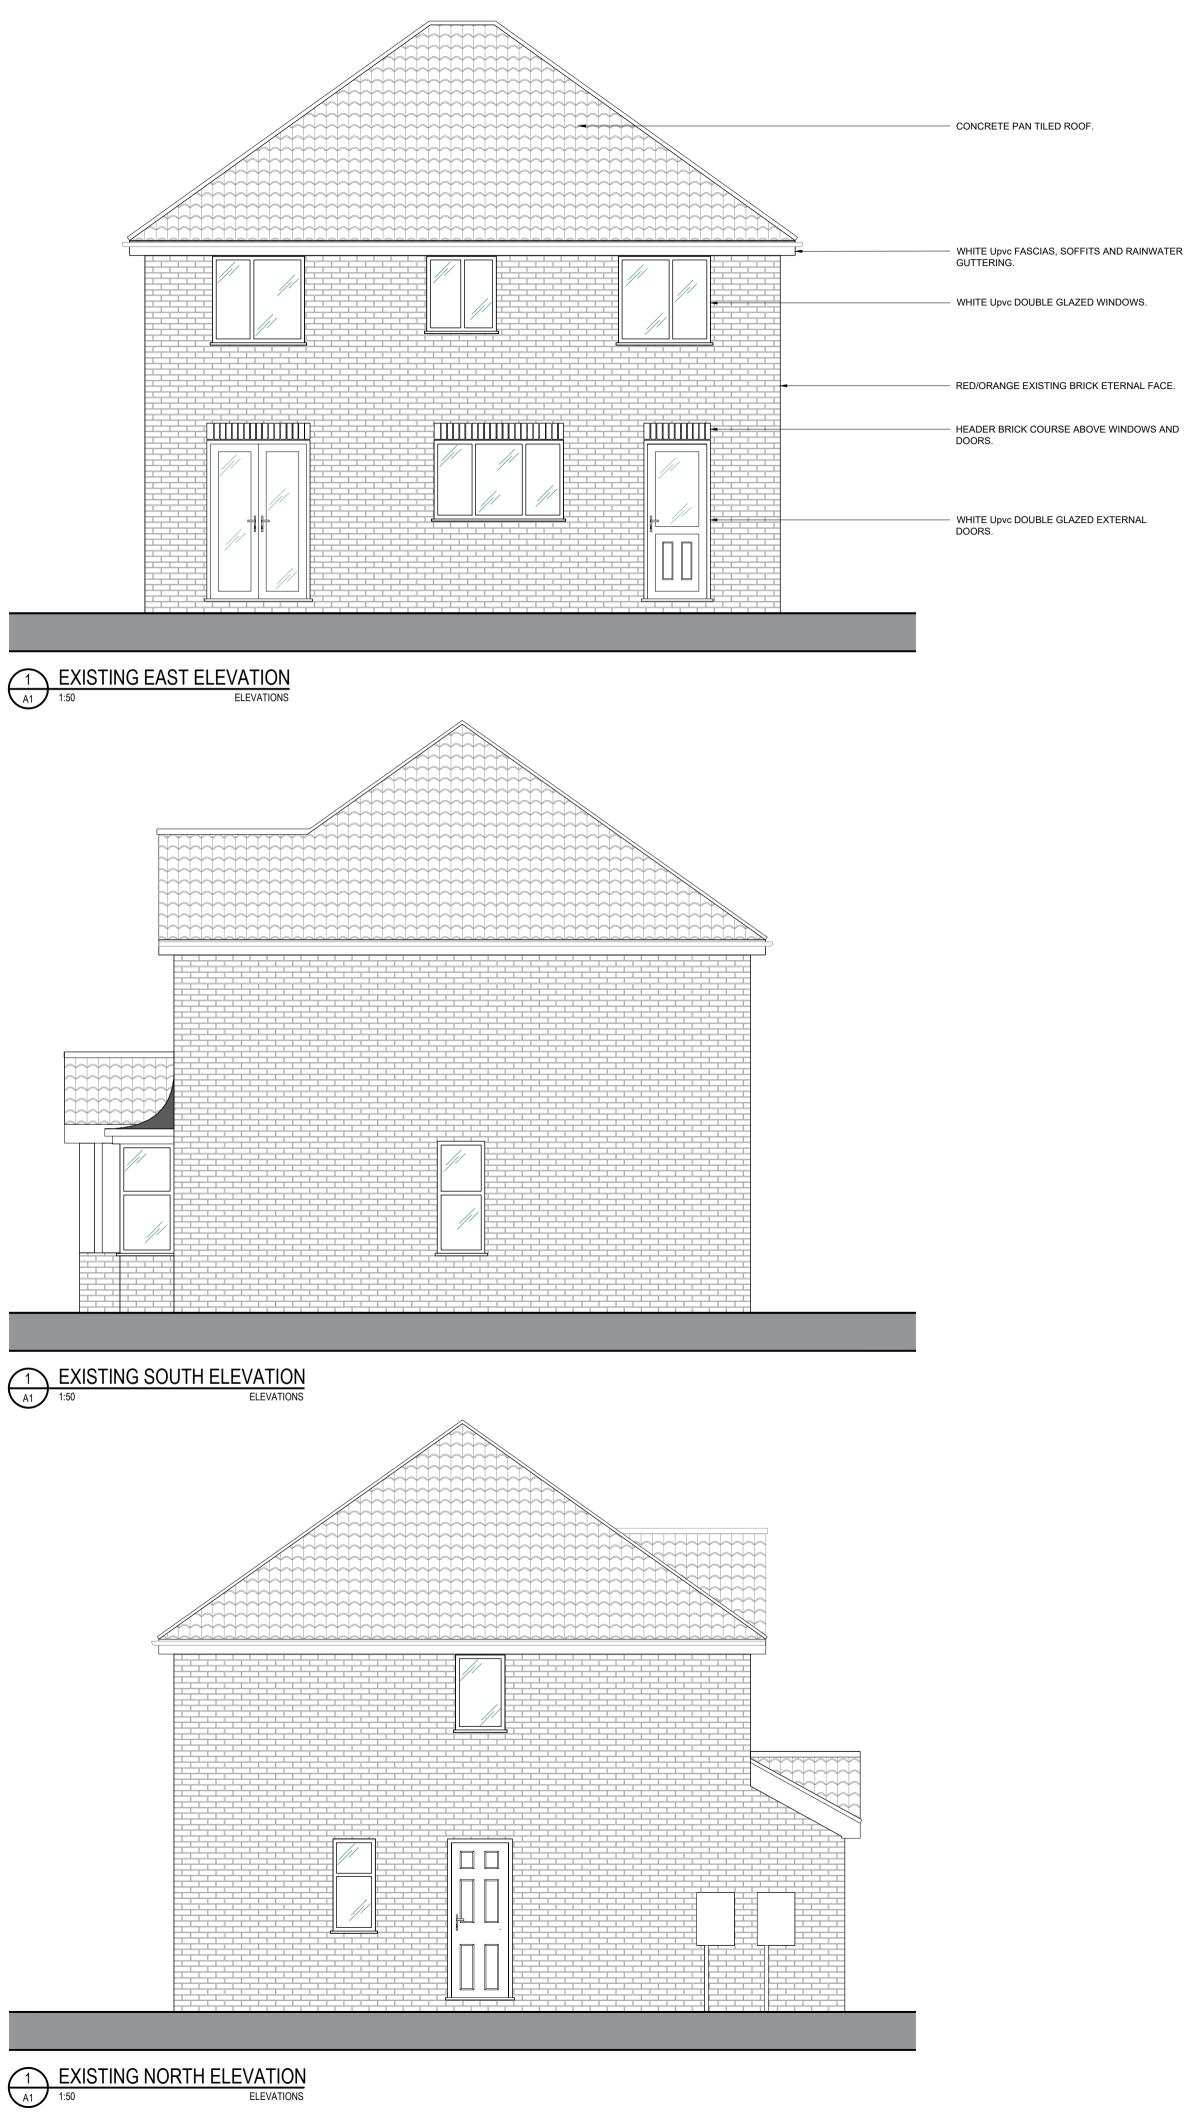

Rev Date Revision Description Drw/Chk

2 EGREMONT CLOSE,

EAST RIDING OF YOURKSHIRE

002

1 EXISTING NORTH ELEVATION
1:50 ELEVATIONS