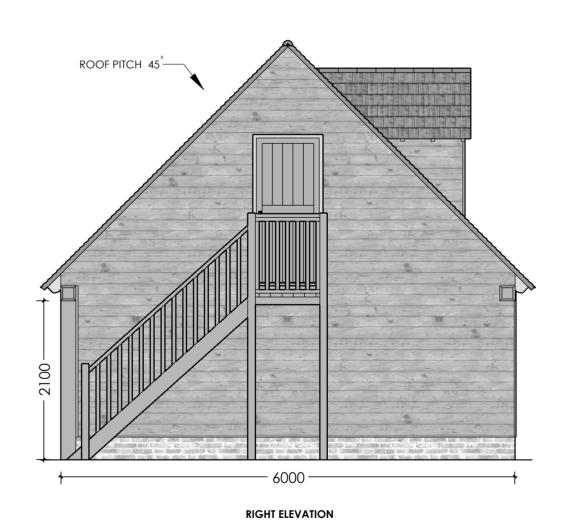

### FRAME INFORMATION:

9M WIDE x 6M DEEP THREE BAY FULL HEIGHT FRAME 200 X 200MM FRONT & REAR ELEVATION POSTS/BEAMS

150 x 150MM SIDE/TIE BEAM SUPPORT POSTS/BEAMS CLEARANCE UNDER THE MAIN BEAM TO BE 2.1M

45 DEGREE GABLE ENDED ROOF

ROOF RAFTERS & STUDWORK TO BE POSITIONED @ 400MM CENTRES
WEATHERBOARD TO BE FIXED WITH A 35MM OVERLAP

PLEASE SEE **WWW.FOXFRAMING.CO.UK** FOR FULL TERMS, CONDITIONS & SPECIFICATIONS RELATING TO FRAME MANUFACTURE & ASSOCIATED GROUND WORKS

### FRAME INFORMATION:

9M WIDE x 6M DEEP THREE BAY FULL HEIGHT FRAME
200 X 200MM FRONT & REAR ELEVATION POSTS/BEAMS
150 x 150MM SIDE/TIE BEAM SUPPORT POSTS/BEAMS

CLEARANCE UNDER THE MAIN BEAM TO BE 2.1M 45 DEGREE GABLE ENDED ROOF

ROOF RAFTERS & STUDWORK TO BE POSITIONED @ 400MM CENTRES

WEATHERBOARD TO BE FIXED WITH A 35MM OVERLAP

PLEASE SEE **WWW.FOXFRAMING.CO.UK** FOR FULL TERMS, CONDITIONS & SPECIFICATIONS RELATING TO FRAME MANUFACTURE & ASSOCIATED GROUND WORKS