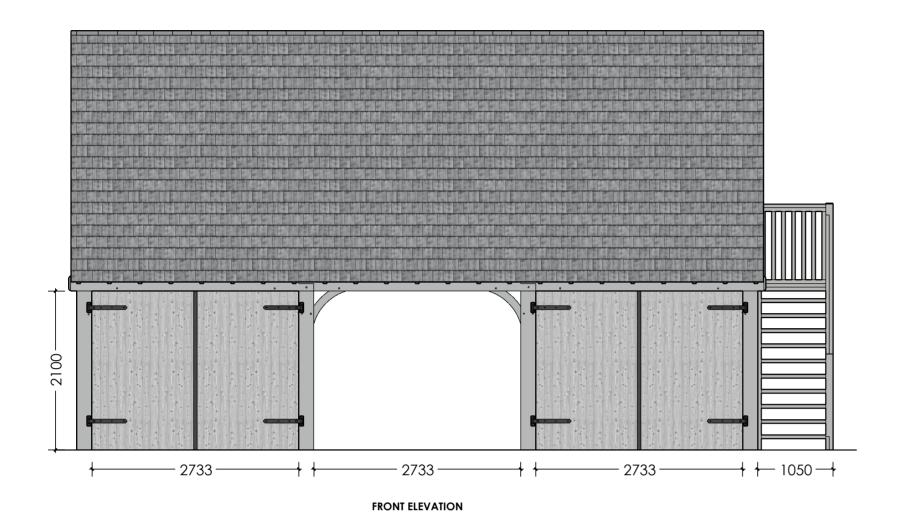

### FRAME INFORMATION:

9M WIDE x 6M DEEP THREE BAY FULL HEIGHT FRAME 200 X 200MM FRONT & REAR ELEVATION POSTS/BEAMS

150 x 150MM SIDE/TIE BEAM SUPPORT POSTS/BEAMS CLEARANCE UNDER THE MAIN BEAM TO BE 2.1M

### FRAME INFORMATION:

9M WIDE x 6M DEEP THREE BAY FULL HEIGHT FRAME
200 X 200MM FRONT & REAR ELEVATION POSTS/BEAMS
150 x 150MM SIDE/TIE BEAM SUPPORT POSTS/BEAMS

CLEARANCE UNDER THE MAIN BEAM TO BE 2.1M 45 DEGREE GABLE ENDED ROOF