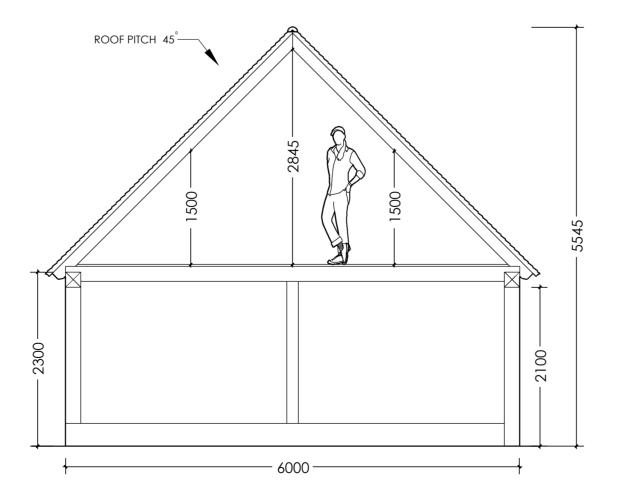

PLAN

CROSS SECTION AT LEFT ELEVATION SHOWING USEABLE ROOF SPACE

45 DEGREE GABLE ENDED ROOF

ROOF RAFTERS & STUDWORK TO BE POSITIONED @ 400MM CENTRES
WEATHERBOARD TO BE FIXED WITH A 35MM OVERLAP

PLEASE SEE **WWW.FOXFRAMING.CO.UK** FOR FULL TERMS, CONDITIONS & SPECIFICATIONS RELATING TO FRAME MANUFACTURE & ASSOCIATED GROUND WORKS

### FRAME INFORMATION:

9M WIDE x 6M DEEP THREE BAY FULL HEIGHT FRAME
200 X 200MM FRONT & REAR ELEVATION POSTS/BEAMS
150 x 150MM SIDE/TIE BEAM SUPPORT POSTS/BEAMS

CLEARANCE UNDER THE MAIN BEAM TO BE 2.1M 45 DEGREE GABLE ENDED ROOF