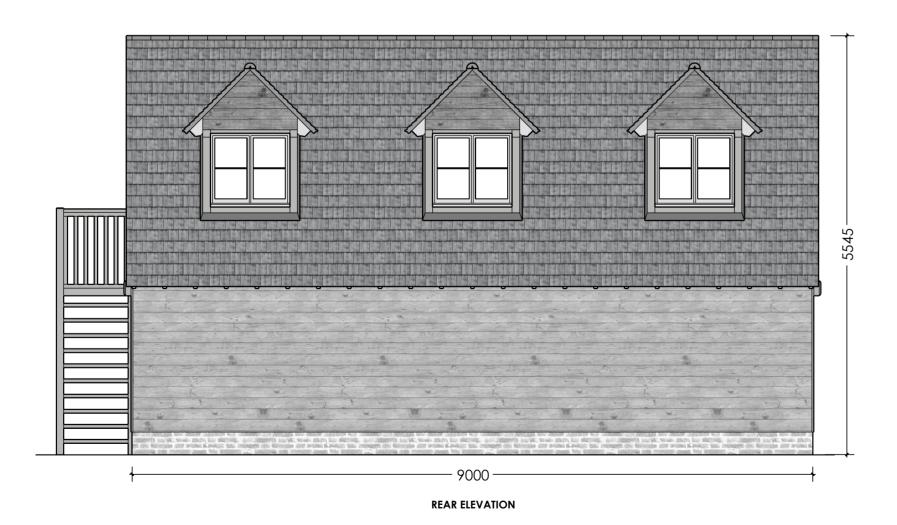

### FRAME INFORMATION:

9M WIDE x 6M DEEP THREE BAY FULL HEIGHT FRAME 200 X 200MM FRONT & REAR ELEVATION POSTS/BEAMS

150 x 150MM SIDE/TIE BEAM SUPPORT POSTS/BEAMS CLEARANCE UNDER THE MAIN BEAM TO BE 2.1M

45 DEGREE GABLE ENDED ROOF

ROOF RAFTERS & STUDWORK TO BE POSITIONED @ 400MM CENTRES
WEATHERBOARD TO BE FIXED WITH A 35MM OVERLAP

PLEASE SEE **WWW.FOXFRAMING.CO.UK** FOR FULL TERMS, CONDITIONS & SPECIFICATIONS RELATING TO FRAME MANUFACTURE & ASSOCIATED GROUND WORKS

### FRAME INFORMATION:

9M WIDE x 6M DEEP THREE BAY FULL HEIGHT FRAME
200 X 200MM FRONT & REAR ELEVATION POSTS/BEAMS
150 x 150MM SIDE/TIE BEAM SUPPORT POSTS/BEAMS

CLEARANCE UNDER THE MAIN BEAM TO BE 2.1M 45 DEGREE GABLE ENDED ROOF

ROOF RAFTERS & STUDWORK TO BE POSITIONED @ 400MM CENTRES

WEATHERBOARD TO BE FIXED WITH A 35MM OVERLAP

PLEASE SEE **WWW.FOXFRAMING.CO.UK** FOR FULL TERMS, CONDITIONS & SPECIFICATIONS RELATING TO FRAME MANUFACTURE & ASSOCIATED GROUND WORKS