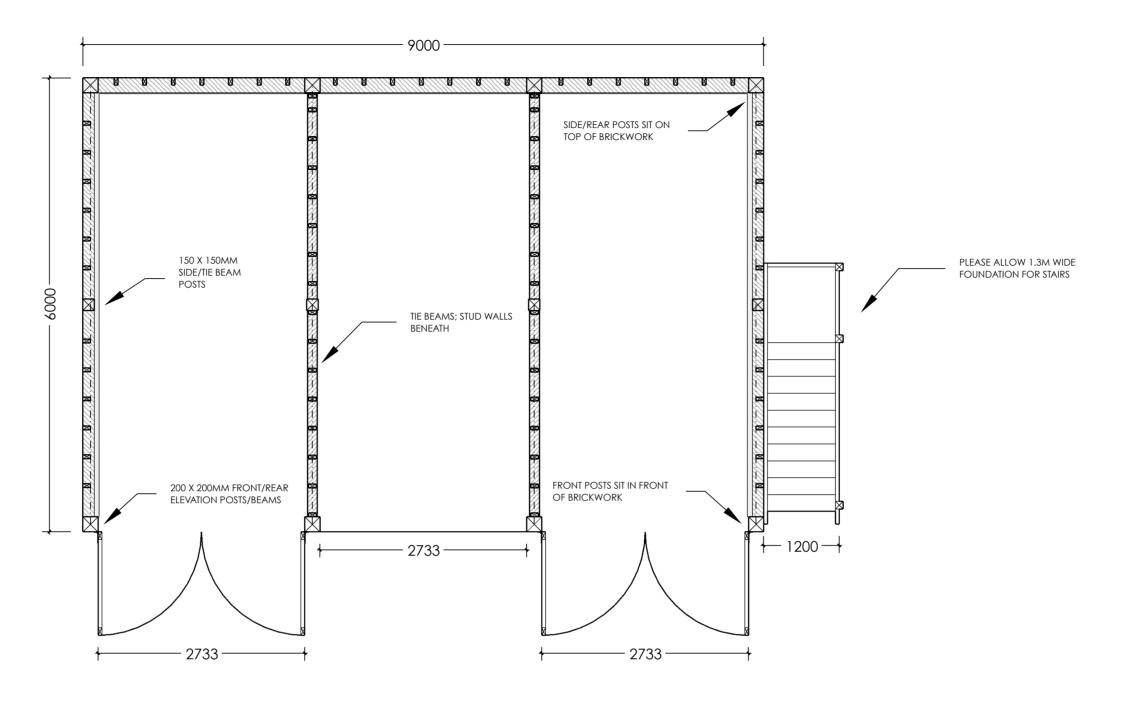

PLAN

CROSS SECTION AT LEFT ELEVATION SHOWING USEABLE ROOF SPACE

### FRAME INFORMATION:

9M WIDE x 6M DEEP THREE BAY FULL HEIGHT FRAME 200 X 200MM FRONT & REAR ELEVATION POSTS/BEAMS

150 x 150MM SIDE/TIE BEAM SUPPORT POSTS/BEAMS CLEARANCE UNDER THE MAIN BEAM TO BE 2.1M

### FRAME INFORMATION:

9M WIDE x 6M DEEP THREE BAY FULL HEIGHT FRAME
200 X 200MM FRONT & REAR ELEVATION POSTS/BEAMS
150 x 150MM SIDE/TIE BEAM SUPPORT POSTS/BEAMS

CLEARANCE UNDER THE MAIN BEAM TO BE 2.1M 45 DEGREE GABLE ENDED ROOF