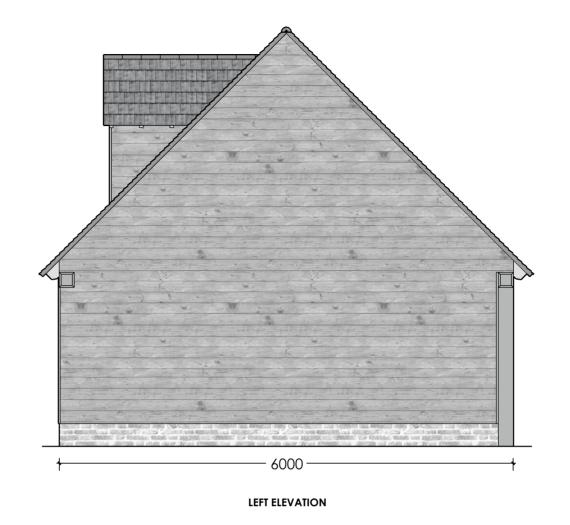

### FRAME INFORMATION:

9M WIDE x 6M DEEP THREE BAY FULL HEIGHT FRAME 200 X 200MM FRONT & REAR ELEVATION POSTS/BEAMS

150 x 150MM SIDE/TIE BEAM SUPPORT POSTS/BEAMS CLEARANCE UNDER THE MAIN BEAM TO BE 2.1M

45 DEGREE GABLE ENDED ROOF

ROOF RAFTERS & STUDWORK TO BE POSITIONED @ 400MM CENTRES
WEATHERBOARD TO BE FIXED WITH A 35MM OVERLAP

PLEASE SEE **WWW.FOXFRAMING.CO.UK** FOR FULL TERMS, CONDITIONS & SPECIFICATIONS RELATING TO FRAME MANUFACTURE & ASSOCIATED GROUND WORKS

### FRAME INFORMATION:

9M WIDE x 6M DEEP THREE BAY FULL HEIGHT FRAME
200 X 200MM FRONT & REAR ELEVATION POSTS/BEAMS
150 x 150MM SIDE/TIE BEAM SUPPORT POSTS/BEAMS

CLEARANCE UNDER THE MAIN BEAM TO BE 2.1M 45 DEGREE GABLE ENDED ROOF

ROOF RAFTERS & STUDWORK TO BE POSITIONED @ 400MM CENTRES

WEATHERBOARD TO BE FIXED WITH A 35MM OVERLAP

PLEASE SEE **WWW.FOXFRAMING.CO.UK** FOR FULL TERMS, CONDITIONS & SPECIFICATIONS RELATING TO FRAME MANUFACTURE & ASSOCIATED GROUND WORKS