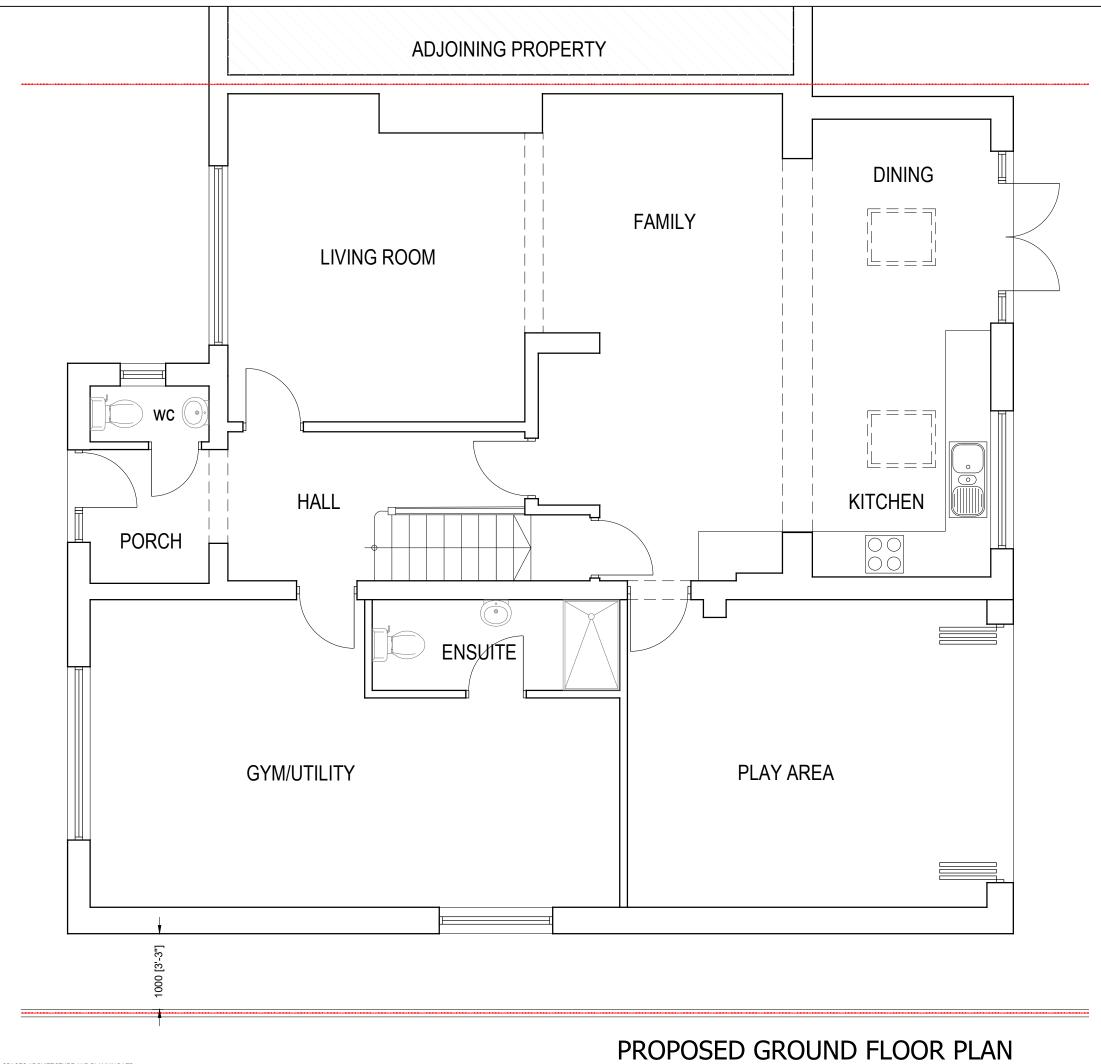

© CRAFTED SPACES ARCHITECTURE AND PLANNING LTD

| CRAFTED SPACES<br>ARCHITECTURE + URBANISUM<br>DESIGNING WITH SOCIAL & ENVIRONMENTAL SUSTANIABILITY<br>(M) 07973988297 |             |            |          |
|-----------------------------------------------------------------------------------------------------------------------|-------------|------------|----------|
| Applicant:                                                                                                            |             |            |          |
| MR PARVINDER PURBA                                                                                                    |             |            |          |
| Job Title:                                                                                                            |             |            |          |
| 7B HIGHFIELD ROAD, WINDSOR, SL4 4DN                                                                                   |             |            |          |
| Drawing Title:                                                                                                        |             |            |          |
| PROPOSED GROUND FLOOR PLAN                                                                                            |             |            |          |
| Scale: 1:50                                                                                                           | Drawing No. | Print Size | Revision |
| Date: 24/01/2024                                                                                                      | PA-2307-05  | A3         |          |
| Drawing Status<br>FOR PLANNING APPROVAL                                                                               |             |            |          |
|                                                                                                                       |             |            |          |