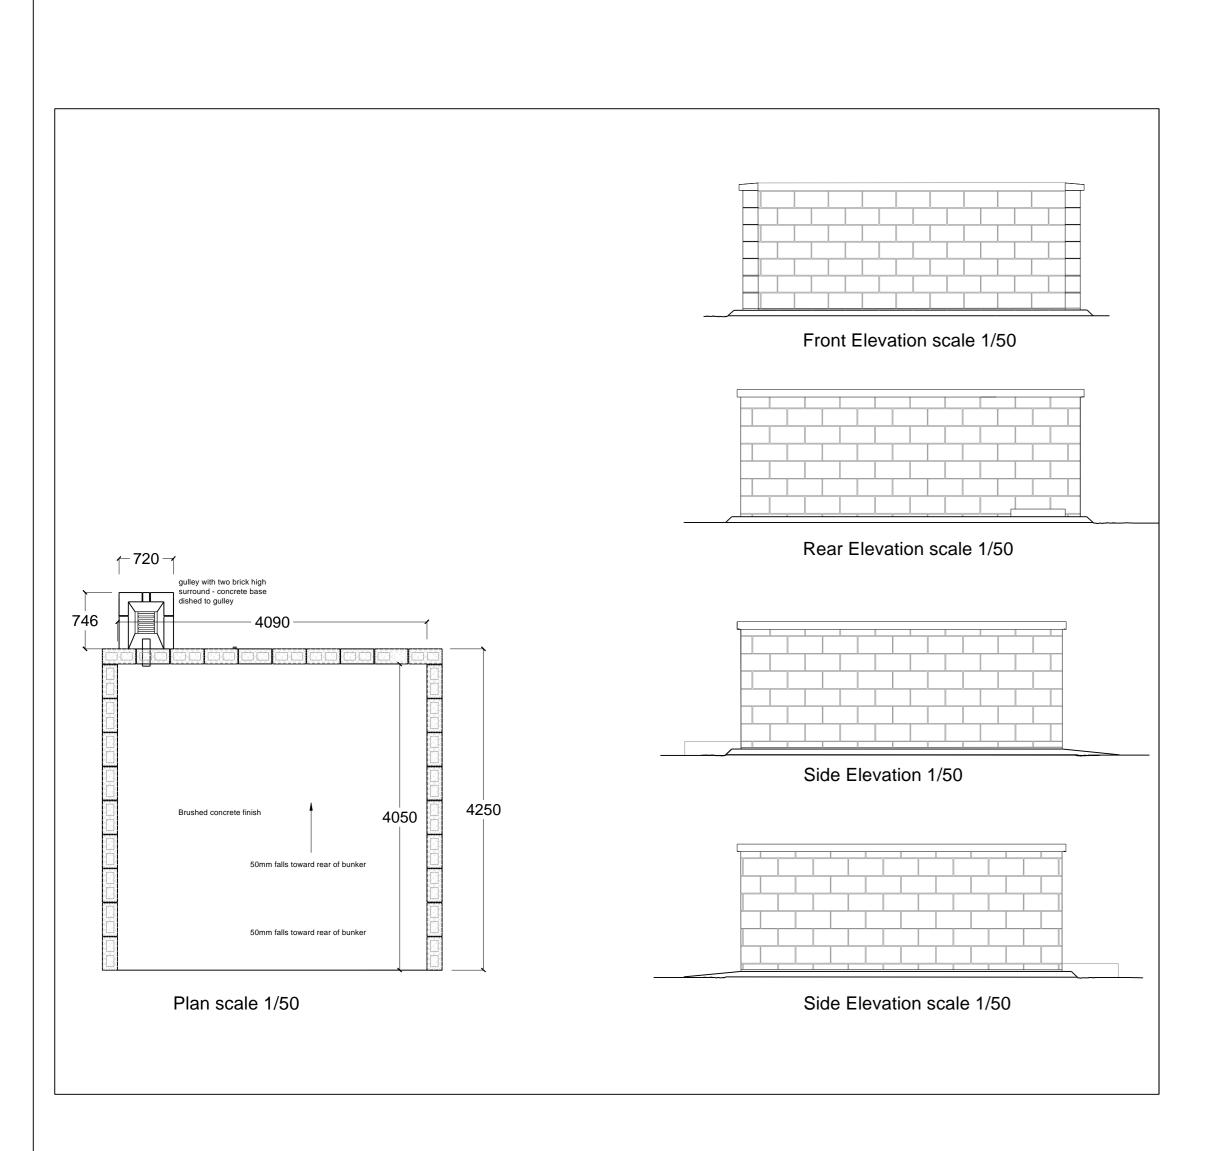

| i iivato i                  | KWA Architects (Cambridge) Ltd,<br>Chalk Farm, High Street |                        |                                 | T: 01223 839992<br>E: kwa@kwaarchitects.co.uk |             |                            |      |
|-----------------------------|------------------------------------------------------------|------------------------|---------------------------------|-----------------------------------------------|-------------|----------------------------|------|
| Drawing MUCK BUNKER DETAILS |                                                            |                        | Babraham, Cambridge<br>CB22 3AG |                                               | V           | W: www.kwaarchitects.co.uk |      |
| Date 4/12/23                | Drawn<br>KW                                                | Scale @ A2<br>as shown | Project no.                     | 1443                                          | Drawing no. | 05                         | Rev. |