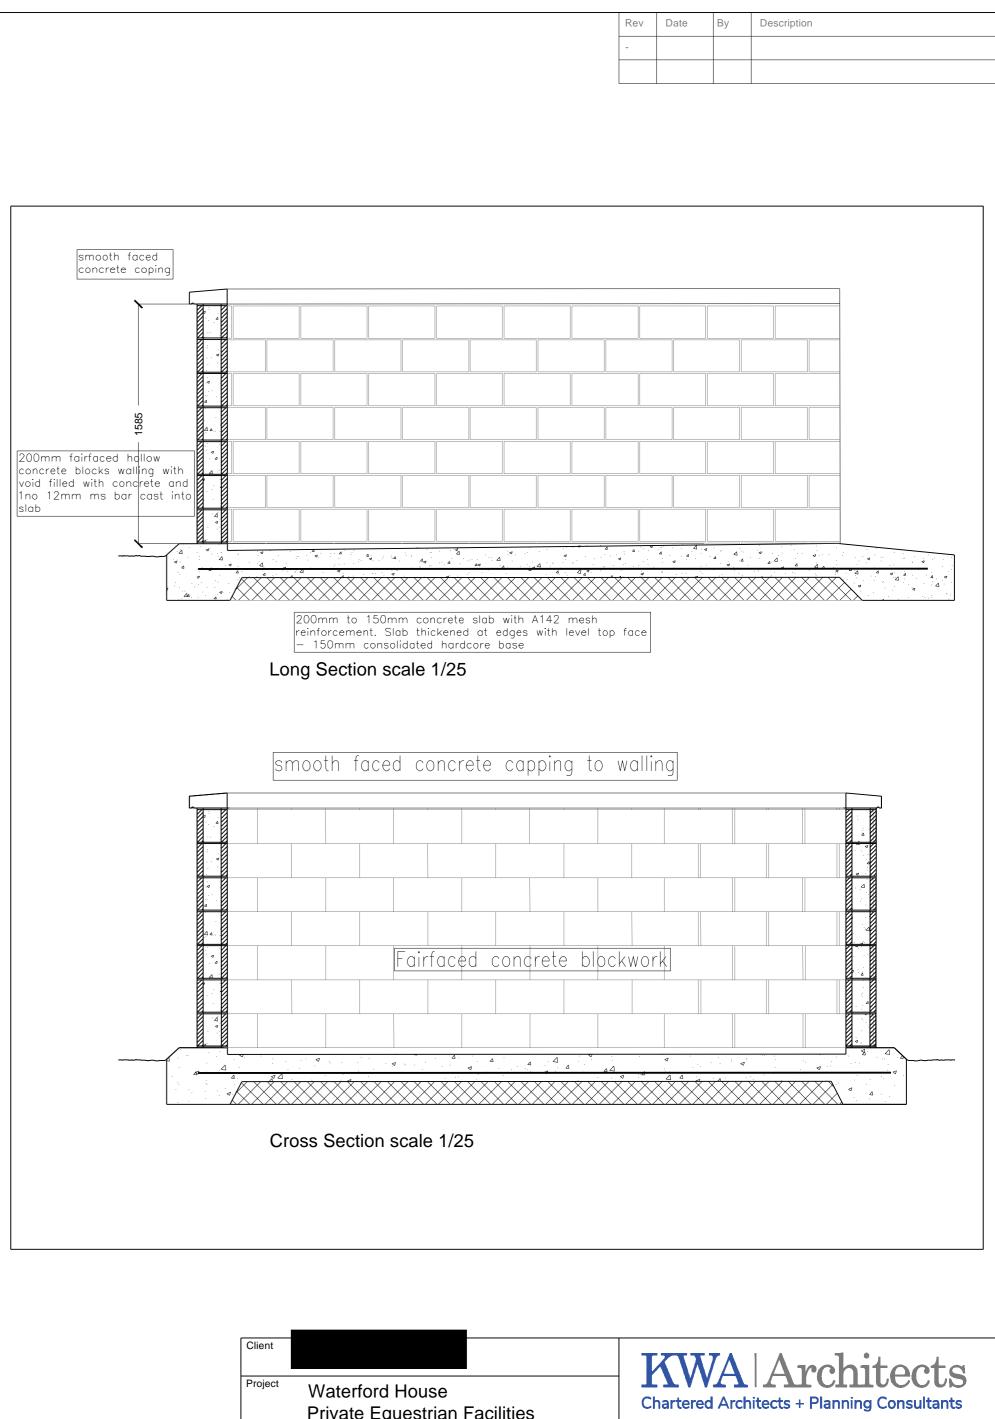

| i iivato i                  | KWA Architects (Cambridge) Ltd,<br>Chalk Farm, High Street |                        |                                 | T: 01223 839992<br>E: kwa@kwaarchitects.co.uk |             |                            |      |
|-----------------------------|------------------------------------------------------------|------------------------|---------------------------------|-----------------------------------------------|-------------|----------------------------|------|
| Drawing MUCK BUNKER DETAILS |                                                            |                        | Babraham, Cambridge<br>CB22 3AG |                                               | V           | W: www.kwaarchitects.co.uk |      |
| Date 4/12/23                | Drawn<br>KW                                                | Scale @ A2<br>as shown | Project no.                     | 1443                                          | Drawing no. | 05                         | Rev. |