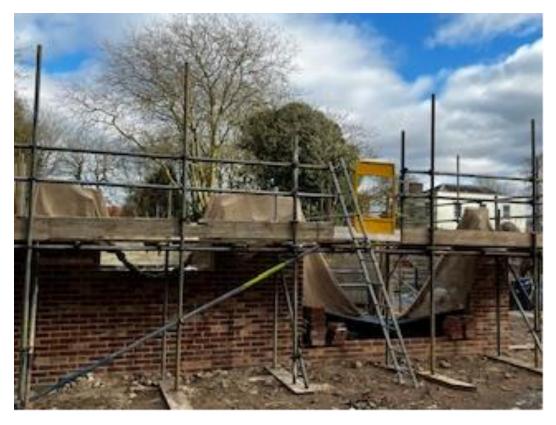

## Photographs: Bantam House, Church Lane, White Roding

View looking east; The Old Rectory to the right of image

View looking north, with trees to Church Lane behind

View looking north, towards Church Lane