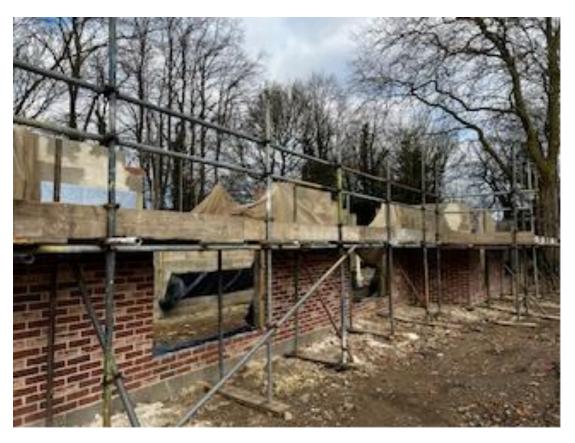

View from south-west towards a corner of the building on rear elevation, Church Lane beyond (north-east)

'Rear elevation' viewed from south. Trees in Church Lane and the site visible beyond

View from east, towards 'side' elevation