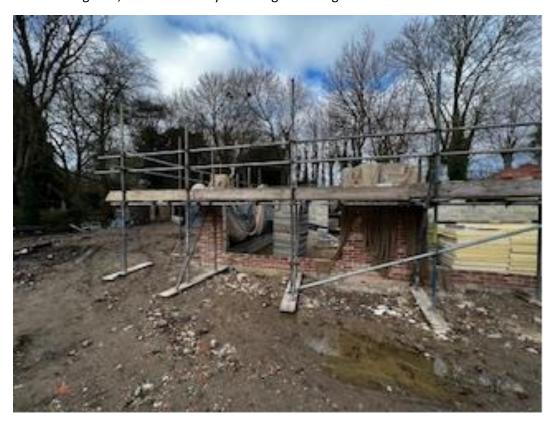

View from south-west towards a corner of the building on rear elevation, Church Lane beyond (north-east)

'Rear elevation' viewed from south. Trees in Church Lane and the site visible beyond

View from east, towards 'side' elevation