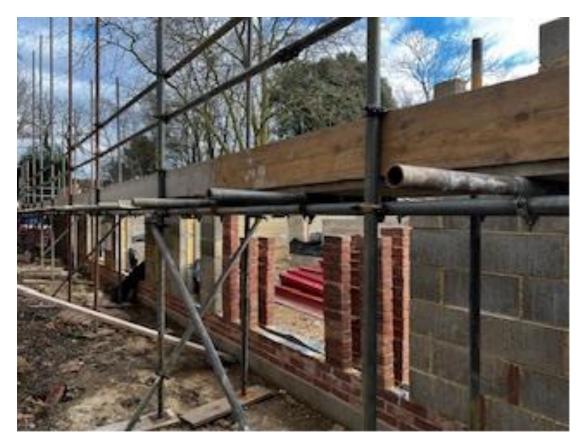

View from south-west towards a corner of the building on rear elevation, Church Lane beyond (north-east)

'Rear elevation' viewed from south. Trees in Church Lane and the site visible beyond

View from east, towards 'side' elevation