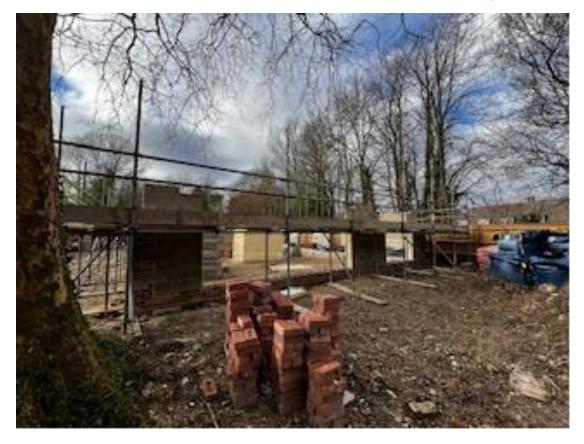

View from south-west towards a corner of the building on rear elevation, Church Lane beyond (north-east)

'Rear elevation' viewed from south. Trees in Church Lane and the site visible beyond

View from east, towards 'side' elevation