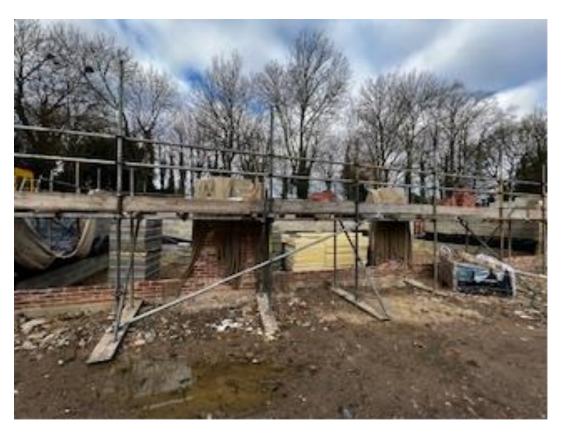

View from south-west towards a corner of the building on rear elevation, Church Lane beyond (north-east)

'Rear elevation' viewed from south. Trees in Church Lane and the site visible beyond

View from east, towards 'side' elevation