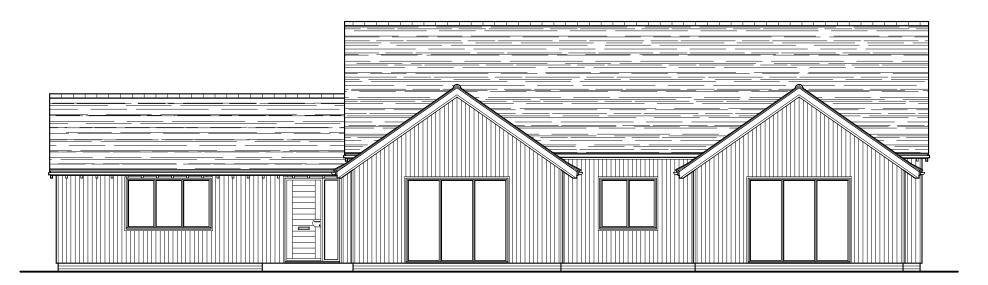

Walls - To be surfaced in timber cladding over brickwork plinth.

Joinery - To be pre-finished aluminium or similar.

Roof - Roof slopes to be surfaced in slates. Flat roofs dressed with

símulated lead.

Proposed South Elevation - 1:100