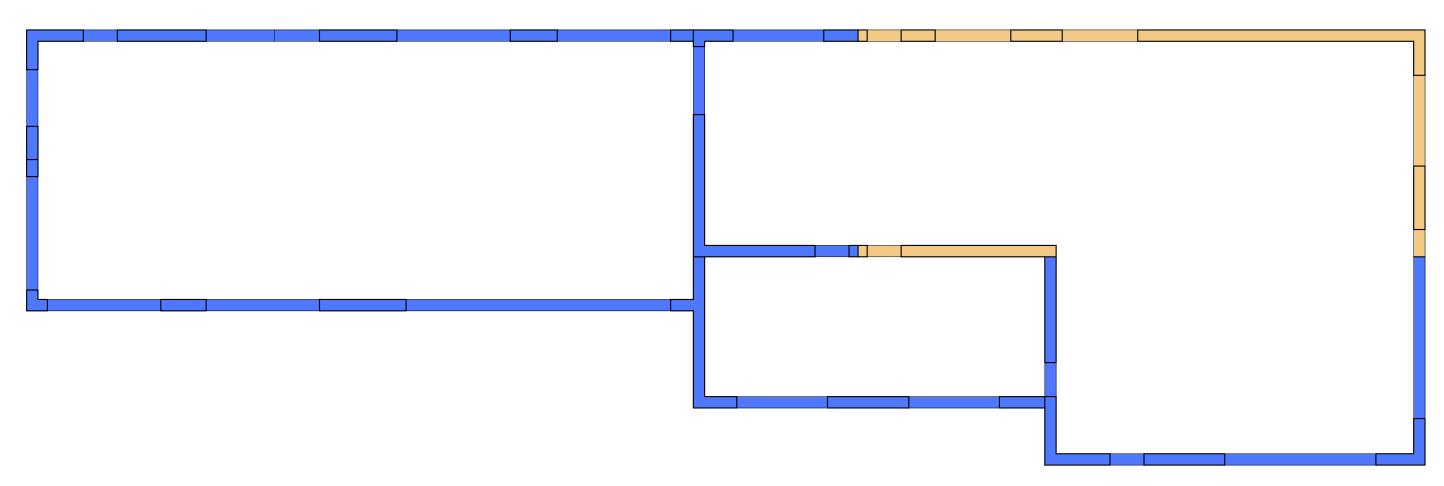

## **LEGEND**

WALLS TO BE RETAINED - APPROX 2.1M HIGH FROM FFL

WALLS TO BE DEMOLISHED - APPROX 2.1M HIGH FROM FFL

Existing Ground Floor Plan - 1:100

Andrew Stevenson Associates
Architectural & Building Surveying Services

| DRAWING TITLE              |         |          |
|----------------------------|---------|----------|
| EXISTING GROUND FLOOR PLAN |         |          |
| PROJECT No                 | DRAWING | REVISION |
| 5733                       | 308     |          |
| SCALE                      | DATE    | DRAWN    |
| 1:100 @ A3                 | FEB '24 | KW       |