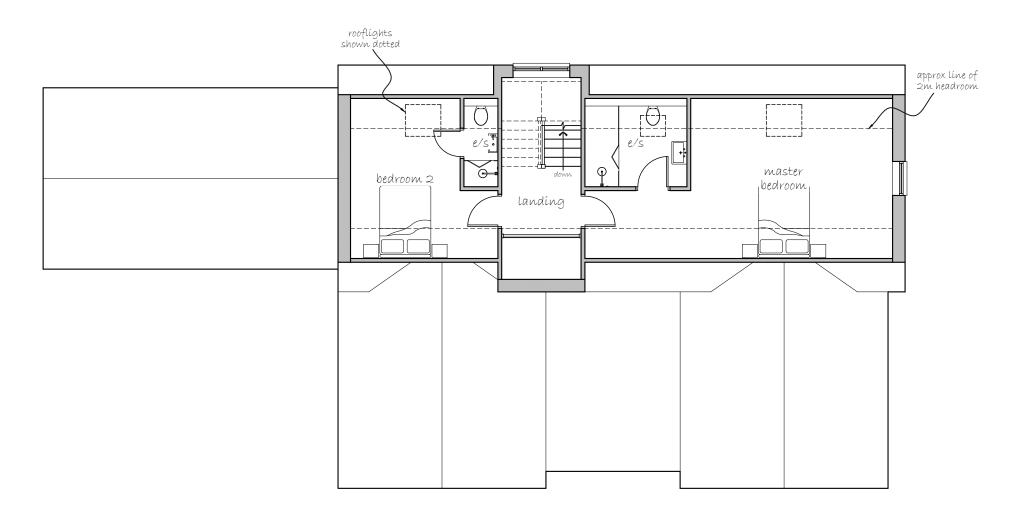

Proposed Ground Floor Plan - 1:100



Proposed First Floor Plan - 1:100

## Andrew Stevenson Associates architectural & Building Surveying Services

BIGODS HALL, BIGODS LANE, GREAT DUNMOW, ESSEX, CM6 3BE TEL: 01371 874807 EMAIL: design@asarics.co.uk

| CLIENT                                      |
|---------------------------------------------|
| MR J BERRY                                  |
| PROJECT TITLE                               |
| PROPOSED WORKS @ BANTAM HOUSE, CHURCH LANE, |
| WHITE RODING, DUNMOW, ESSEX, CM61RJ         |

| DRAWING TITLE        |         | _        |  |
|----------------------|---------|----------|--|
| PROPOSED FLOOR PLANS |         |          |  |
| PROJECT No           | DRAWING | REVISION |  |
| 5733                 | 306     |          |  |
| SCALE                | DATE    | DRAWN    |  |
|