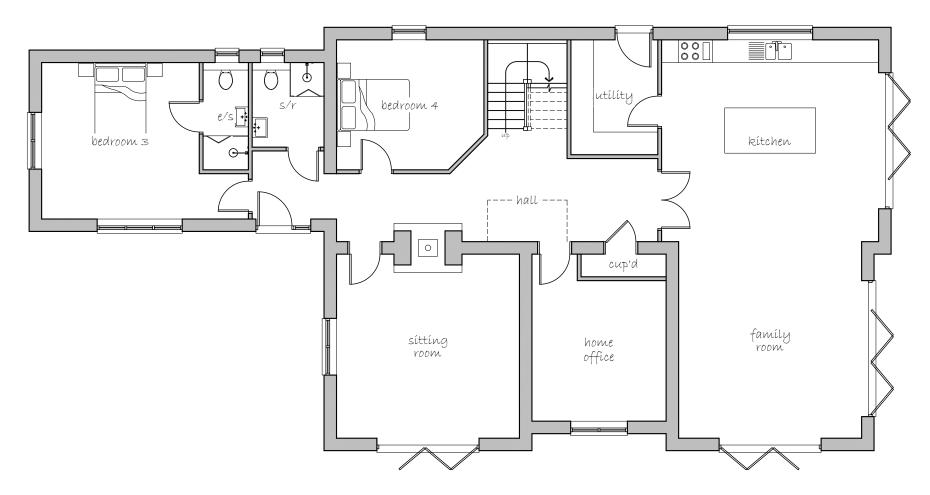

Proposed Ground Floor Plan - 1:100



Proposed First Floor Plan - 1:100

## Andrew Stevenson Associates architectural & Building Surveying Services

BIGODS HALL, BIGODS LANE, GREAT DUNMOW, ESSEX, CM6 3BE TEL: 01371 874807 EMAIL: design@asarics.co.uk

| CLIENT                                      |
|---------------------------------------------|
| MR J BERRY                                  |
| PROJECT TITLE                               |
| PROPOSED WORKS @ BANTAM HOUSE, CHURCH LANE, |
| WHITE RODING, DUNMOW, ESSEX, CM61RJ         |

| DRAWING TITLE        |         | _        |  |
|----------------------|---------|----------|--|
| PROPOSED FLOOR PLANS |         |          |  |
| PROJECT No           | DRAWING | REVISION |  |
| 5733                 | 306     |          |  |
| SCALE