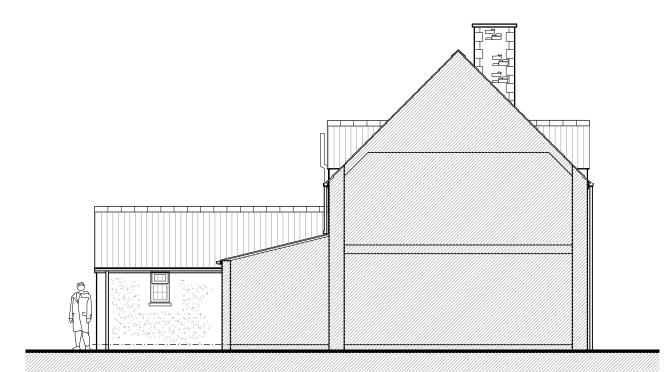

NORTH WEST ELEVATION  $(\mathbf{01})$ 1:100

**SOUTH EAST ELEVATION** 1:100

NORTH EAST ELEVATION 02 1:100

SOUTH WEST ELEVATION 1:100

**OXFORDSHIRE** YORKSHIRE 46 South Bar Street Banbury Oxfordshire OX16 9AB 3 New Street York Yorkshire YO1 8RA

## **EXISTING EXTERNAL MATERIALS**

## Walls:

1. Buff facing stonework 2. Render

## Roof:

- 3. Cotswold tiles
- 4. Glazed roof lean-to
- Windows and Doors:
- 5. White uPVC frame
- 6. Stained timber doors
- **Gutters & Downpipes:** 7. Grey / black metal /uPVC