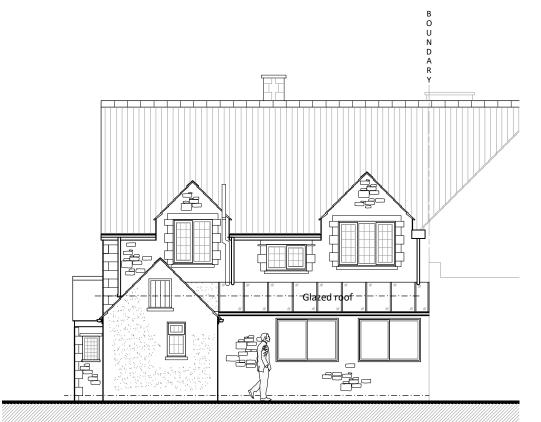

NORTH WEST ELEVATION  $(\mathbf{01})$ 1:100

**SOUTH EAST ELEVATION** 1:100

NORTH EAST ELEVATION 02 1:100

SOUTH WEST ELEVATION 1:100

**OXFORDSHIRE** YORKSHIRE 46 South Bar Street Banbury Oxfordshire OX16 9AB 3 New Street York Yorkshire YO1 8RA

## **EXISTING EXTERNAL MATERIALS**

## Walls:

1. Buff facing stonework 2. Render

## Roof:

- 3. Cotswold tiles
- 4. Glazed roof lean-to
- Windows and Doors:
- 5. White uPVC frame
- 6. Stained timber doors
- **Gutters & Downpipes:** 7. Grey / black metal /uPVC