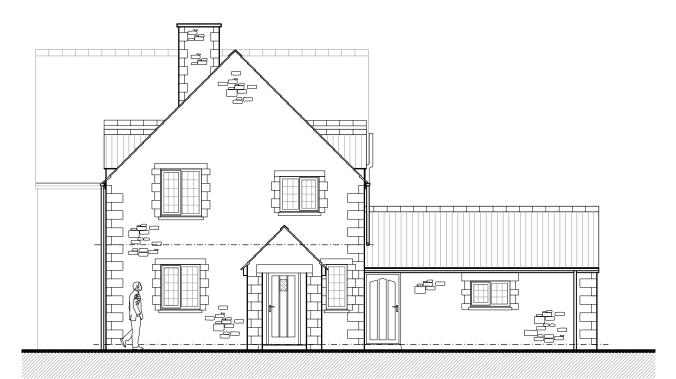

NORTH WEST ELEVATION  $(\mathbf{01})$ 1:100

**SOUTH EAST ELEVATION** 1:100

NORTH EAST ELEVATION 02 1:100

SOUTH WEST ELEVATION 1:100

**OXFORDSHIRE** YORKSHIRE 46 South Bar Street Banbury Oxfordshire OX16 9AB 3 New Street York Yorkshire YO1 8RA

## **EXISTING EXTERNAL MATERIALS**

## Walls:

1. Buff facing stonework 2. Render

## Roof:

- 3. Cotswold tiles
- 4. Glazed roof lean-to
- Windows and Doors:
- 5. White uPVC frame
- 6. Stained timber doors
- **Gutters & Downpipes:** 7. Grey / black metal /uPVC