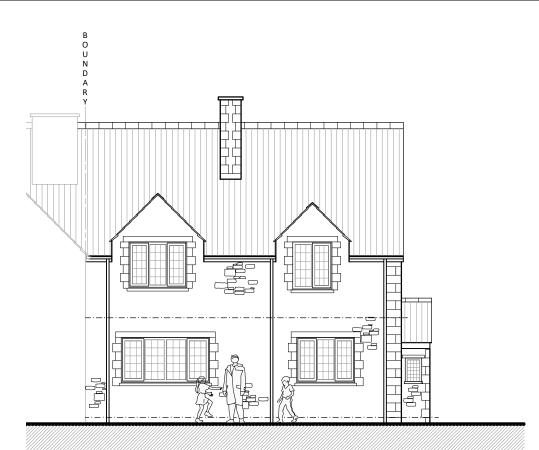

NORTH WEST ELEVATION  $(\mathbf{01})$ 1:100

**SOUTH EAST ELEVATION** 1:100

NORTH EAST ELEVATION 02 1:100

SOUTH WEST ELEVATION 1:100

**OXFORDSHIRE** YORKSHIRE 46 South Bar Street Banbury Oxfordshire OX16 9AB 3 New Street York Yorkshire YO1 8RA

## **EXISTING EXTERNAL MATERIALS**

## Walls:

1. Buff facing stonework 2. Render

## Roof:

- 3. Cotswold tiles
- 4. Glazed roof lean-to
- Windows and Doors:
- 5. White uPVC frame
- 6. Stained timber doors
- **Gutters & Downpipes:** 7. Grey / black metal /uPVC