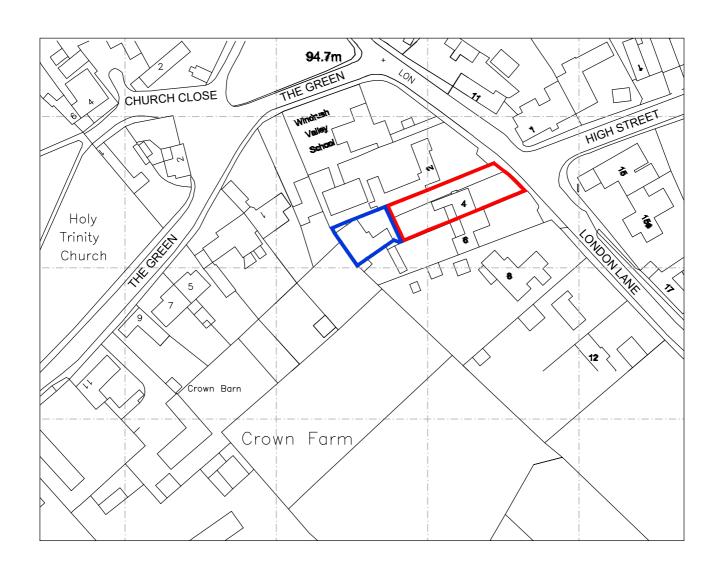

Project:

PROPOSED ALTERATIONS AND EXTENSION 4 LONDON LANE, ASCOTT-UNDER-WYCHWOOD

... Mr Gaul

Drawing scale:
SITE LOCATION PLAN

Drawing scale: 1:1250 at A4 Drawing date: FEBRUARY 2024

Drawing no.

WG1382 - 001